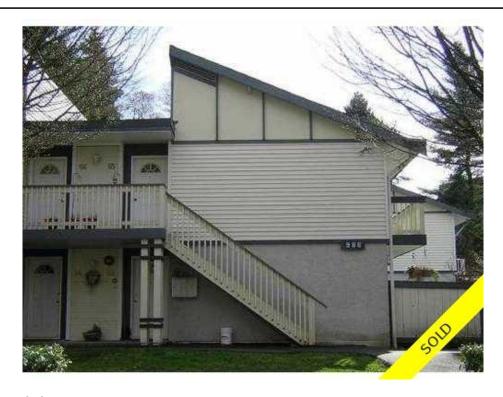

## 65 986 Premier Street, North Vancouver, BC, V7J 2G8, Canada

| Property Value | \$259,900  |
|----------------|------------|
| Туре           | Apartment  |
| Parking        | 1 car      |
| Year Built     | 1966       |
| Living Area    | 939 sq.ft. |
| Bedrooms       | 2          |
| Bathroom       | 1 full     |

## Description

INVESTMENT OPPORTUNITY - Outstanding open concept floor plan in this Southern exposed, 2 bedroom, 939 sq ft, TOP LEVEL, CORNER UNIT home at Edgewater Estates. Large living room opens up to the outdoor balcony. 1 covered parking spot, 1 storage locker. \* Insuite laundry is now allowed. Very quick access to the #1 Highway, Cap University, Super Store and local trails yet the home is still in a quiet location. Monthly Maint fee includes heat, hot water, gas and property taxes. PETS AND RENTALS ALLOWED \* Currently rented at \$1,450 per month