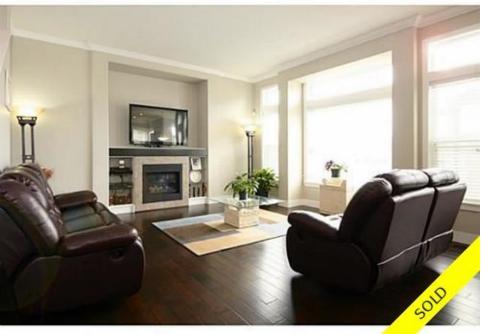

## Description

Exquisite 4-yr-old Foxridge 5 bdrm, 3 & 1/2 bath home in the heart of Burke Mountain. Open floor filled with natural light, grand foyer, sunny kitchen, large dining area, and a den used as home office or kids' play area. Showroom quality finishings & custom upgrades throughout. Hardwood flooring on main, 4 bdrms up, large master bdrm with 5 piece ensuite. The bright fully-finished walk-out basement has a separate entrance, large recreation room, 5th bdrm, 6th bdrm, bath & new kitchen. South facing sundeck & nice garden. Steps away from Galloway Park & shopping, a short walk to school.