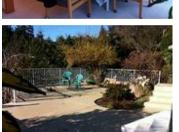

## Description

You're on top of the World in Grousewoods. This 3 level home offers 3189 square feet of living space plus over 1000 square feet of balconies, deck and patio. Harbor and mountain views. Features include vaulted ceilings fantastic solarium with massive glass doors leading to a large concrete patio, open floor plan on the main floor, two wood fireplaces, large master bedroom on the third floor with ensuite and large walk in closet, direct entry double garage and the list goes on. First time on the market. Call for your private viewing today!!