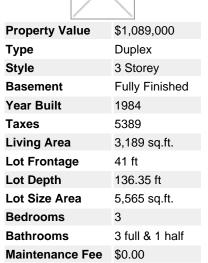

## Description

You're on top of the World in Grousewoods. This 3 level home offers 3189 square feet of living space plus over 1000 square feet of balconies, deck and patio. Harbor and mountain views. Features include vaulted ceilings fantastic solarium with massive glass doors leading to a large concrete patio, open floor plan on the main floor, two wood fireplaces, large master bedroom on the third floor with ensuite and large walk in closet, direct entry double garage and the list goes on. First time on the market. Call for your private viewing today!!