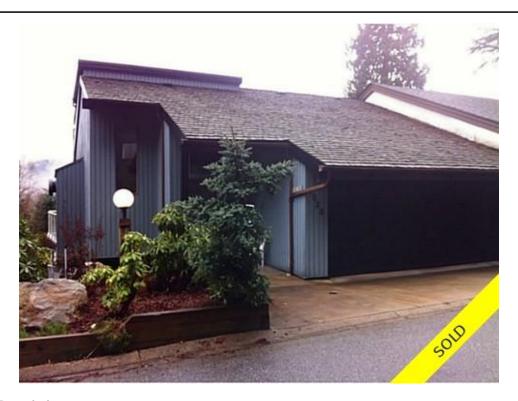

## 5623 EAGLE Court, North Vancouver, British Columbia, V7R 4V4, Ca

## Description

You're on top of the World in Grousewoods. This 3 level home offers 3189 square feet of living space plus over 1000 square feet of balconies, deck and patio. Harbor and mountain views. Features include vaulted ceilings fantastic solarium with massive glass doors leading to a large concrete patio, open floor plan on the main floor, two wood fireplaces, large master bedroom on the third floor with ensuite and large walk in closet, direct entry double garage and the list goes on. First time on the market. Call for your private viewing today!!