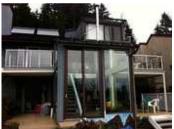

## Description

You're on top of the World in Grousewoods. This 3 level home offers 3189 square feet of living space plus over 1000 square feet of balconies, deck and patio. Harbor and mountain views. Features include vaulted ceilings fantastic solarium with massive glass doors leading to a large concrete patio, open floor plan on the main floor, two wood fireplaces, large master bedroom on the third floor with ensuite and large walk in closet, direct entry double garage and the list goes on. First time on the market. Call for your private viewing today!!