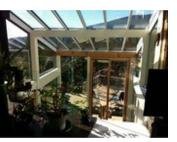

## Description

You're on top of the World in Grousewoods. This 3 level home offers 3189 square feet of living space plus over 1000 square feet of balconies, deck and patio. Harbor and mountain views. Features include vaulted ceilings fantastic solarium with massive glass doors leading to a large concrete patio, open floor plan on the main floor, two wood fireplaces, large master bedroom on the third floor with ensuite and large walk in closet, direct entry double garage and the list goes on. First time on the market. Call for your private viewing today!!