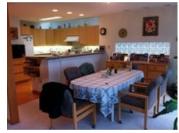

## Description

You're on top of the World in Grousewoods. This 3 level home offers 3189 square feet of living space plus over 1000 square feet of balconies, deck and patio. Harbor and mountain views. Features include vaulted ceilings fantastic solarium with massive glass doors leading to a large concrete patio, open floor plan on the main floor, two wood fireplaces, large master bedroom on the third floor with ensuite and large walk in closet, direct entry double garage and the list goes on. First time on the market. Call for your private viewing today!!