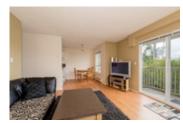

## Description

Stunning Vancouver city and Northern mountain views from this 630 sq ft, 1 bedroom, CORNER UNIT with 2 walls of windows in a very central Mount Pleasant location. Updates include laminate flooring, stylish coutertops, a modern bathroom and neutral paints throughout. \*Newer Double Windows, wrap arround deck, lots of insuite storage. 1 underground parking +1 storage locker. Pets and Rentals ok...oustanding floorplan!