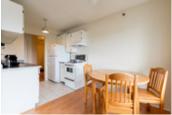

## Description

Stunning Vancouver city and Northern mountain views from this 630 sq ft, 1 bedroom, CORNER UNIT with 2 walls of windows in a very central Mount Pleasant location. Updates include laminate flooring, stylish coutertops, a modern bathroom and neutral paints throughout. \*Newer Double Windows, wrap arround deck, lots of insuite storage. 1 underground parking +1 storage locker. Pets and Rentals ok...oustanding floorplan!