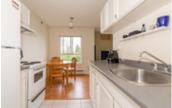

## Description

Stunning Vancouver city and Northern mountain views from this 630 sq ft, 1 bedroom, CORNER UNIT with 2 walls of windows in a very central Mount Pleasant location. Updates include laminate flooring, stylish coutertops, a modern bathroom and neutral paints throughout. \*Newer Double Windows, wrap arround deck, lots of insuite storage. 1 underground parking +1 storage locker. Pets and Rentals ok...oustanding floorplan!