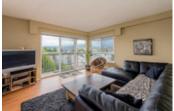

## Description

Stunning Vancouver city and Northern mountain views from this 630 sq ft, 1 bedroom, CORNER UNIT with 2 walls of windows in a very central Mount Pleasant location. Updates include laminate flooring, stylish coutertops, a modern bathroom and neutral paints throughout. \*Newer Double Windows, wrap arround deck, lots of insuite storage. 1 underground parking +1 storage locker. Pets and Rentals ok...oustanding floorplan!