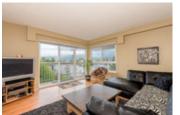

## Description

Stunning Vancouver city and Northern mountain views from this 630 sq ft, 1 bedroom, CORNER UNIT with 2 walls of windows in a very central Mount Pleasant location. Updates include laminate flooring, stylish coutertops, a modern bathroom and neutral paints throughout. \*Newer Double Windows, wrap arround deck, lots of insuite storage. 1 underground parking +1 storage locker. Pets and Rentals ok...oustanding floorplan!