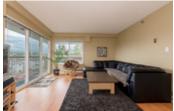

## Description

Stunning Vancouver city and Northern mountain views from this 630 sq ft, 1 bedroom, CORNER UNIT with 2 walls of windows in a very central Mount Pleasant location. Updates include laminate flooring, stylish coutertops, a modern bathroom and neutral paints throughout. \*Newer Double Windows, wrap arround deck, lots of insuite storage. 1 underground parking +1 storage locker. Pets and Rentals ok...oustanding floorplan!