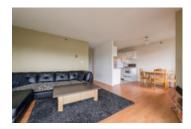

## Description

Stunning Vancouver city and Northern mountain views from this 630 sq ft, 1 bedroom, CORNER UNIT with 2 walls of windows in a very central Mount Pleasant location. Updates include laminate flooring, stylish coutertops, a modern bathroom and neutral paints throughout. \*Newer Double Windows, wrap arround deck, lots of insuite storage. 1 underground parking +1 storage locker. Pets and Rentals ok...oustanding floorplan!