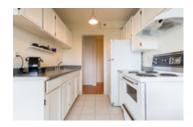

## Description

Stunning Vancouver city and Northern mountain views from this 630 sq ft, 1 bedroom, CORNER UNIT with 2 walls of windows in a very central Mount Pleasant location. Updates include laminate flooring, stylish coutertops, a modern bathroom and neutral paints throughout. \*Newer Double Windows, wrap arround deck, lots of insuite storage. 1 underground parking +1 storage locker. Pets and Rentals ok...oustanding floorplan!