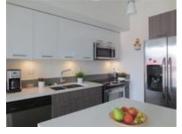

## Description

Spring, a Luxury building blt by Award Winner George Kerkhoff w/2-5-10 yr Warranty, Top Quality finishing w/Brick & Glass exterior & Fire Protection Sprinkler System. Deluxe suites designed w/Open Floor plan features Quartz countertops, undermount sink, Designer Laminate & Tile Flrs. Fabulous Kitchen w/Lge Island, wall to wall Oversized Windows w/"Great Mountain View" & French Dr to Lge Private Deck w/Glass railing. Soaring 9 ft ceiling in Master BR, W/I Closet, 2" wood faux blinds, Top of the Line Stainless Steel Appliances incl Fridge w/Water/Ice dispenser, Deluxe Front Load W/D, Amenity Room for social gatherings. Great location, just mins to bus, shops, schools, WestCoast Xpress, parks + hiking.