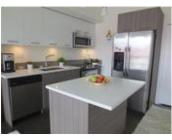

## Description

Spring, a Luxury building blt by Award Winner George Kerkhoff w/2-5-10 yr Warranty, Top Quality finishing w/Brick & Glass exterior & Fire Protection Sprinkler System. Deluxe suites designed w/Open Floor plan features Quartz countertops, undermount sink, Designer Laminate & Tile Flrs. Fabulous Kitchen w/Lge Island, wall to wall Oversized Windows w/"Great Mountain View" & French Dr to Lge Private Deck w/Glass railing. Soaring 9 ft ceiling in Master BR, W/I Closet, 2" wood faux blinds, Top of the Line Stainless Steel Appliances incl Fridge w/Water/Ice dispenser, Deluxe Front Load W/D, Amenity Room for social gatherings. Great location, just mins to bus, shops, schools, WestCoast Xpress, parks + hiking.