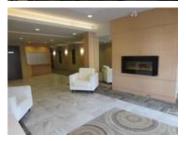

## Description

Spring, a Luxury building blt by Award Winner George Kerkhoff w/2-5-10 yr Warranty, Top Quality finishing w/Brick & Glass exterior & Fire Protection Sprinkler System. Deluxe suites designed w/Open Floor plan features Quartz countertops, undermount sink, Designer Laminate & Tile Flrs. Fabulous Kitchen w/Lge Island, wall to wall Oversized Windows w/"Great Mountain View" & French Dr to Lge Private Deck w/Glass railing. Soaring 9 ft ceiling in Master BR, W/I Closet, 2" wood faux blinds, Top of the Line Stainless Steel Appliances incl Fridge w/Water/Ice dispenser, Deluxe Front Load W/D, Amenity Room for social gatherings. Great location, just mins to bus, shops, schools, WestCoast Xpress, parks + hiking.