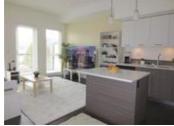

## Description

Spring, a Luxury building blt by Award Winner George Kerkhoff w/2-5-10 yr Warranty, Top Quality finishing w/Brick & Glass exterior & Fire Protection Sprinkler System. Deluxe suites designed w/Open Floor plan features Quartz countertops, undermount sink, Designer Laminate & Tile Flrs. Fabulous Kitchen w/Lge Island, wall to wall Oversized Windows w/"Great Mountain View" & French Dr to Lge Private Deck w/Glass railing. Soaring 9 ft ceiling in Master BR, W/I Closet, 2" wood faux blinds, Top of the Line Stainless Steel Appliances incl Fridge w/Water/Ice dispenser, Deluxe Front Load W/D, Amenity Room for social gatherings. Great location, just mins to bus, shops, schools, WestCoast Xpress, parks + hiking.