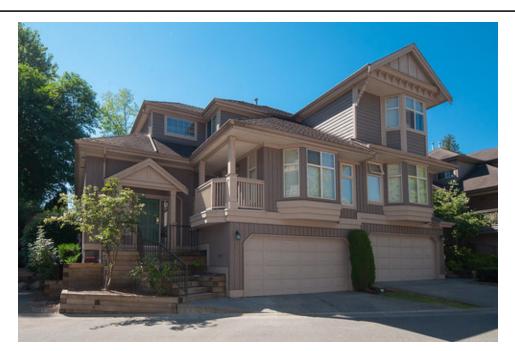

## 43 8868 16th Ave, Burnaby, BC, V3N 5A6, Canada

| Image not found or type unknown |                 |
|---------------------------------|-----------------|
| Property Value                  | \$699,000       |
| Туре                            | Townhouse       |
| Basement                        | Full            |
| Parking                         | 2 cars          |
| Year Built                      | 1997            |
| Taxes                           | \$3753.24       |
| Living Area                     | 2,402 sq.ft.    |
| Bedrooms                        | 3               |
| Bathrooms                       | 2 full & 2 half |
| Maintenance Fee                 | \$553.97        |

## Description

Feels more like a HOUSE with its own private Yard! - In this bright and spacious, Southern exposed, 2,402 sq ft, 3 level, 3 bedroom, 4 bathroom, modern open concept, corner/end unit, duplex style towmhome with the largest floor plan in the complex. Vaulted and 9ft ceilings throughout the main and upper level. kitchen updated with SS appliances (gas range) and opens wide to the family room. Living and dining area with gas fireplace. Master bedroom on main level with a 5pc ensuite. Lower level boasts and entertainment sized Rec room, home office and laundry room. Attached double garage with plenty of extra storage. Incredible sun drenched private and fenced grass backyard. This outdoor space has to be seen to believe. This home is located in a very quiet location and does not face the road. Pet friendly complex.