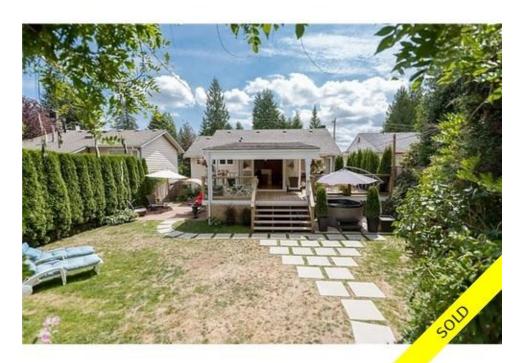

## Description

Completely renovated 3 bed, 2 bath, 2,166 sq ft home located in Central Lonsdale!!! Enjoy beautiful Sunsets or the quiet Garden Oasis!!! Entertain friends and family on the sun drenched or covered private decks!! Relax in your hot tub!!! Grill shrimp and fish over the fire. Chill in the zen zone on your cozy hammock!!! Updates include: New kitchen's, SS Appliances, windows, french doors, roof, deck and garden shed. Great attic storage via unique folding staircase. Very nice 1 bed in-Law suite with lots of storage and 2 parking. Centrally located close to parks, trails, recreation centres, schools, shopping, restaurants & transit.