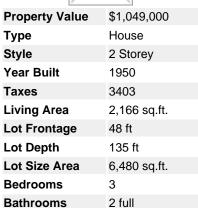

## Description

Completely renovated 3 bed, 2 bath, 2,166 sq ft home located in Central Lonsdale!!! Enjoy beautiful Sunsets or the quiet Garden Oasis!!! Entertain friends and family on the sun drenched or covered private decks!! Relax in your hot tub!!! Grill shrimp and fish over the fire. Chill in the zen zone on your cozy hammock!!! Updates include: New kitchen's, SS Appliances, windows, french doors, roof, deck and garden shed. Great attic storage via unique folding staircase. Very nice 1 bed in-Law suite with lots of storage and 2 parking. Centrally located close to parks, trails, recreation centres, schools, shopping, restaurants & transit.