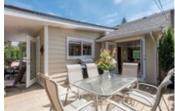

## Description

Completely renovated 3 bed, 2 bath, 2,166 sq ft home located in Central Lonsdale!!! Enjoy beautiful Sunsets or the quiet Garden Oasis!!! Entertain friends and family on the sun drenched or covered private decks!! Relax in your hot tub!!! Grill shrimp and fish over the fire. Chill in the zen zone on your cozy hammock!!! Updates include: New kitchen's, SS Appliances, windows, french doors, roof, deck and garden shed. Great attic storage via unique folding staircase. Very nice 1 bed in-Law suite with lots of storage and 2 parking. Centrally located close to parks, trails, recreation centres, schools, shopping, restaurants & transit.