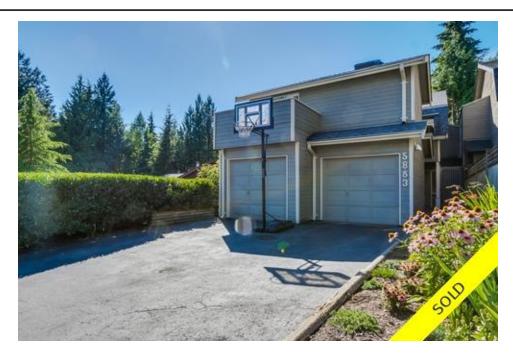

## 5853 Grousewoods Cr, North Vancouver, BC, V7R 4V3, Canada

| Image not found or type unknown |                 |  |
|---------------------------------|-----------------|--|
|                                 | $\langle$       |  |
| Property Value                  | \$999,000       |  |
| Туре                            | House           |  |
| Basement                        | Full            |  |
| Parking                         | 3 cars          |  |
| Year Built                      | 1985            |  |
| Taxes                           | \$5607.14       |  |
| Living Area                     | 2,804 sq.ft.    |  |
| Bedrooms                        | 4               |  |
| Bathrooms                       | 3 full & 1 half |  |
|                                 |                 |  |

## Description

Modern renovations and lots of updates in this +2,800 sq ft, 3 level, 4 bedroom ( 3 upstairs ). 3.5 bathroom family home on a flat lot with a private and fenced grass backyard in Grouse Woods within the Handsworth School catchment. Home boasts open living and dining areas, a renovated kitchen and eating area with granite countertops and wooden cabinets + updated bathrooms. Upstairs has 3 bedrooms, 2 full bathrooms ( 1 ensuite ). The master bedroom and massive massive family rooms on the upper level each have its own balcony. Lower level features a large 4th bedroom that is large enough to function as a rec room, a full bathroom, laundry room, office area and plenty of storage. \* The lower floor has its own entry and has either 1 or 2 bedroom suite potential. \* Double garage with 2 separate gates, neutral paints, skylights, 3 gas fireplaces, modern and sunken pot lights, crown/base boards, flat driveway. Walk to local hiking trails, the Grouse Mountain Gondola. Short drive to Edgemont Village.