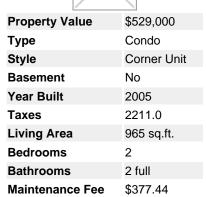

## Description

PRIME LOCATION - Welcome to the SILVA, One of the most prestigious buildings in Central Lonsdale. Spacious 2 bedroom, 2 bathroom corner unit with views of North Shore mountain, with large balcony, gas cooktop, granite countertops, maple hardwood. Excellent facilities: Gym, party room, pool table, guest suite, beautiful garden to plant what you like. Steps to transportation, shops, banks, restaurants and more. A must see.