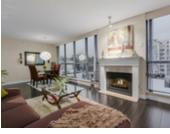

## Description

Spectacular apartment! - 860 sq ft, Southeastern exposed, bright and spacious, open concept corner unit home in "The Piermont", a modern building with WATER & CITY VIEWS! 2 bedrooms (each with its own large balcony and on opposite sides of the home for privacy!) 2 full bathrooms. This updated apartment is complimented by a large "U" shaped kitchen, newer dark flooring all throughout, floor to ceiling double windows, gas fireplace, neutral paints, full master ensuite, walk through closet and insuite laundry. 2 SIDE BY SIDE UNDERGROUND PARKING SPOTS! and a large storage locker. Pet friendly building w/rec center. Incredible location that needs no explanation. Within 1 block off of Lonsdale and its vast shopping, restaurants and conveniences.