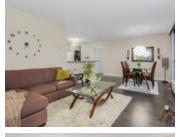

## Description

Spectacular apartment! - 860 sq ft, Southeastern exposed, bright and spacious, open concept corner unit home in "The Piermont", a modern building with WATER & CITY VIEWS! 2 bedrooms (each with its own large balcony and on opposite sides of the home for privacy!) 2 full bathrooms. This updated apartment is complimented by a large "U" shaped kitchen, newer dark flooring all throughout, floor to ceiling double windows, gas fireplace, neutral paints, full master ensuite, walk through closet and insuite laundry. 2 SIDE BY SIDE UNDERGROUND PARKING SPOTS! and a large storage locker. Pet friendly building w/rec center. Incredible location that needs no explanation. Within 1 block off of Lonsdale and its vast shopping, restaurants and conveniences.