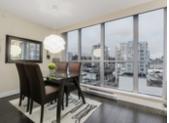

## Description

Spectacular apartment! - 860 sq ft, Southeastern exposed, bright and spacious, open concept corner unit home in "The Piermont", a modern building with WATER & CITY VIEWS! 2 bedrooms (each with its own large balcony and on opposite sides of the home for privacy!) 2 full bathrooms. This updated apartment is complimented by a large "U" shaped kitchen, newer dark flooring all throughout, floor to ceiling double windows, gas fireplace, neutral paints, full master ensuite, walk through closet and insuite laundry. 2 SIDE BY SIDE UNDERGROUND PARKING SPOTS! and a large storage locker. Pet friendly building w/rec center. Incredible location that needs no explanation. Within 1 block off of Lonsdale and its vast shopping, restaurants and conveniences.