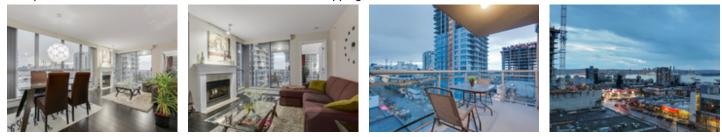

## Description

Spectacular apartment! - 860 sq ft, Southeastern exposed, bright and spacious, open concept corner unit home in "The Piermont", a modern building with WATER & CITY VIEWS! 2 bedrooms (each with its own large balcony and on opposite sides of the home for privacy!) 2 full bathrooms. This updated apartment is complimented by a large "U" shaped kitchen, newer dark flooring all throughout, floor to ceiling double windows, gas fireplace, neutral paints, full master ensuite, walk through closet and insuite laundry. 2 SIDE BY SIDE UNDERGROUND PARKING SPOTS! and a large storage locker. Pet friendly building w/rec center. Incredible location that needs no explanation. Within 1 block off of Lonsdale and its vast shopping, restaurants and conveniences.