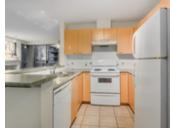

## Description

Spectacular apartment! - 860 sq ft, Southeastern exposed, bright and spacious, open concept corner unit home in "The Piermont", a modern building with WATER & CITY VIEWS! 2 bedrooms (each with its own large balcony and on opposite sides of the home for privacy!) 2 full bathrooms. This updated apartment is complimented by a large "U" shaped kitchen, newer dark flooring all throughout, floor to ceiling double windows, gas fireplace, neutral paints, full master ensuite, walk through closet and insuite laundry. 2 SIDE BY SIDE UNDERGROUND PARKING SPOTS! and a large storage locker. Pet friendly building w/rec center. Incredible location that needs no explanation. Within 1 block off of Lonsdale and its vast shopping, restaurants and conveniences.