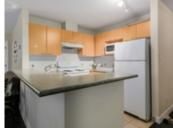

## Description

Spectacular apartment! - 860 sq ft, Southeastern exposed, bright and spacious, open concept corner unit home in "The Piermont", a modern building with WATER & CITY VIEWS! 2 bedrooms (each with its own large balcony and on opposite sides of the home for privacy!) 2 full bathrooms. This updated apartment is complimented by a large "U" shaped kitchen, newer dark flooring all throughout, floor to ceiling double windows, gas fireplace, neutral paints, full master ensuite, walk through closet and insuite laundry. 2 SIDE BY SIDE UNDERGROUND PARKING SPOTS! and a large storage locker. Pet friendly building w/rec center. Incredible location that needs no explanation. Within 1 block off of Lonsdale and its vast shopping, restaurants and conveniences.