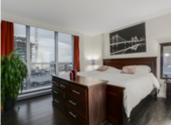

## Description

Spectacular apartment! - 860 sq ft, Southeastern exposed, bright and spacious, open concept corner unit home in "The Piermont", a modern building with WATER & CITY VIEWS! 2 bedrooms (each with its own large balcony and on opposite sides of the home for privacy!) 2 full bathrooms. This updated apartment is complimented by a large "U" shaped kitchen, newer dark flooring all throughout, floor to ceiling double windows, gas fireplace, neutral paints, full master ensuite, walk through closet and insuite laundry. 2 SIDE BY SIDE UNDERGROUND PARKING SPOTS! and a large storage locker. Pet friendly building w/rec center. Incredible location that needs no explanation. Within 1 block off of Lonsdale and its vast shopping, restaurants and conveniences.