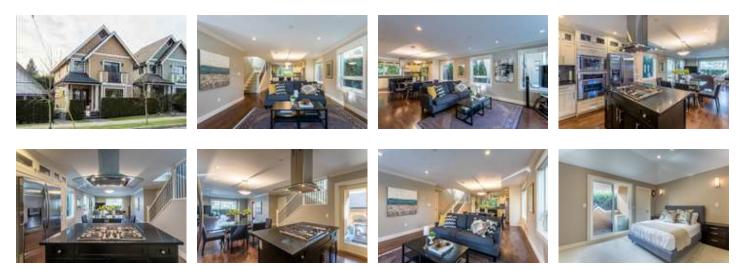

## Description

This 3 bedroom, 3 bathroom detached triplex offers more than 1,400 sq ft of living area in two levels. Amazing open floor plan features kitchen with high-end stainless steel appliances & granite countertops, overlooking your own private backyard & covered patio. Super high efficiency tank-less boiler with an additional solar panel providing free domestic hot water, built-in vacuum, two parking (one in garage, and one covered carport with heated storage on top of the garage). Great opportunity for small families to live in this cozy end unit with a very big corner lot in Central Lonsdale.