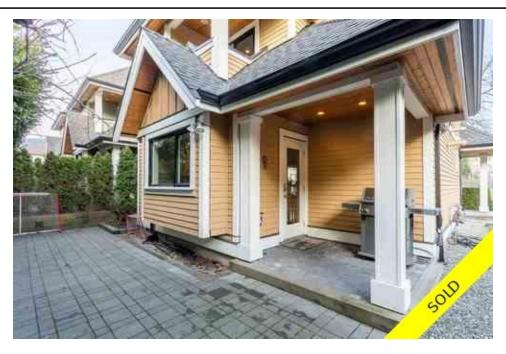

## Description

This 3 bedroom, 3 bathroom detached triplex offers more than 1,400 sq ft of living area in two levels. Amazing open floor plan features kitchen with high-end stainless steel appliances & granite countertops, overlooking your own private backyard & covered patio. Super high efficiency tank-less boiler with an additional solar panel providing free domestic hot water, built-in vacuum, two parking (one in garage, and one covered carport with heated storage on top of the garage). Great opportunity for small families to live in this cozy end unit with a very big corner lot in Central Lonsdale.