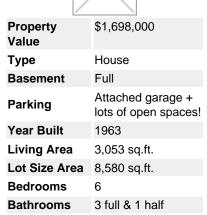

## Description

Amazing newer renovations combined with a prime Canyon Heights location are presented in this bright & spacious 2 level, 3,053 sq ft, 6 bedroom (3 on top level), 3.5 bathroom family home on a flat 8,580 sq ft lot boasting a private fenced & grass yard. Main level: Kitchen updates highlighed with granite tops, Stainless steel appliances & eating area. Open concept reno's connect the living, dining & family room areas. Family room with high vaulted ceilings that opens wide to the covered balcony. This level also showcases 2 fireplaces, a laundry area, pristine hardwood, crown mouldings, modern lights, neutral paints + lots of attention made to the finer details. Lower level: Large RecRoom, 3 bedrooms including an immaculate 1 bedroom ground level suite & plenty of storage. Newer furnace & roof. Attached garage + lots of open parking.