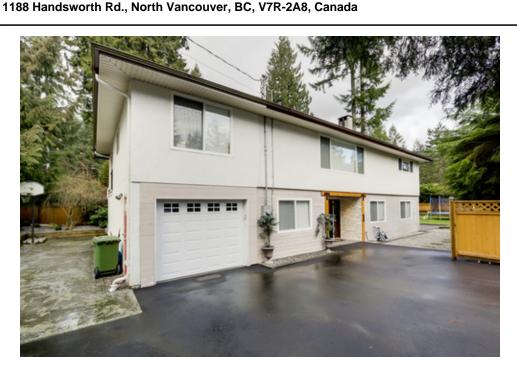

## Description

Amazing newer renovations combined with a prime Canyon Heights location are presented in this bright & spacious 2 level, 3,053 sq ft, 6 bedroom (3 on top level), 3.5 bathroom family home on a flat 8,580 sq ft lot boasting a private fenced & grass yard. Main level: Kitchen updates highlighed with granite tops, Stainless steel appliances & eating area. Open concept reno's connect the living, dining & family room areas. Family room with high vaulted ceilings that opens wide to the covered balcony. This level also showcases 2 fireplaces, a laundry area, pristine hardwood, crown mouldings, modern lights, neutral paints + lots of attention made to the finer details. Lower level: Large RecRoom, 3 bedrooms including an immaculate 1 bedroom ground level suite & plenty of storage. Newer furnace & roof. Attached garage + lots of open parking.

Location location location! - This home is located in the Handsworth catchment & is close to Edgemont Village, Grouse Mountain, The Clevland Dam and The Capilano suspension Bridge