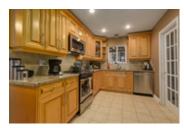

## Description

Amazing newer renovations combined with a prime Canyon Heights location are presented in this bright & spacious 2 level, 3,053 sq ft, 6 bedroom (3 on top level), 3.5 bathroom family home on a flat 8,580 sq ft lot boasting a private fenced & grass yard. Main level: Kitchen updates highlighed with granite tops, Stainless steel appliances & eating area. Open concept reno's connect the living, dining & family room areas. Family room with high vaulted ceilings that opens wide to the covered balcony. This level also showcases 2 fireplaces, a laundry area, pristine hardwood, crown mouldings, modern lights, neutral paints + lots of attention made to the finer details. Lower level: Large RecRoom, 3 bedrooms including an immaculate 1 bedroom ground level suite & plenty of storage. Newer furnace & roof. Attached garage + lots of open parking.