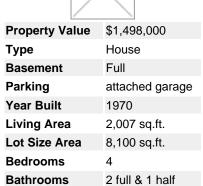

## Description

Immaculately maintained one owner, south-facing family home in a prime Blueridge location set on a property with a large sunny yard. The interior of this bright and spacious residence features 2 floors, 2,176 grand total sqft, 4 bedrooms (3 on upper level), 2 full bathrooms, plus ensuite off the master bedroom. Hardwood carries throughout the upper floor. The lower floor presents a sunny rec room, 4<sup>th</sup> bedroom, full bathroom, a private office with backyard access through an attached workshop, laundry room, and a welcoming entry with a walk-in coat closet. Showcased are double-glazed thermal windows, security system, a newer furnace, 2 fireplaces, garage, and a 2-year old roof with transferable warranty. Stepping outside is pure tranquility in the front and back on this 8,100 sqft lot. The stunning yard presents flat grass areas, multiple levels of gardens, cozy front and backyard paving-stone patios, an entertainment-sized sun deck off the kitchen and dining room, and a 3-zone computerized underground sprinkler system servicing a myriad of gorgeous plants. The private backyard is fully fenced and borders on the Hyannis Wilderness Park with only steps to local trails. There are ample opportunities for the outdoor enthusiast to pursue mountain biking, hiking, nature walks, running, and enjoying the nearby Seymour River valley. Within walking distance are playgrounds and schools, convenient shopping is nearby, and it takes only minutes to the Ironworkers Memorial Bridge. A truly peaceful, versatile neighborhood to enjoy!