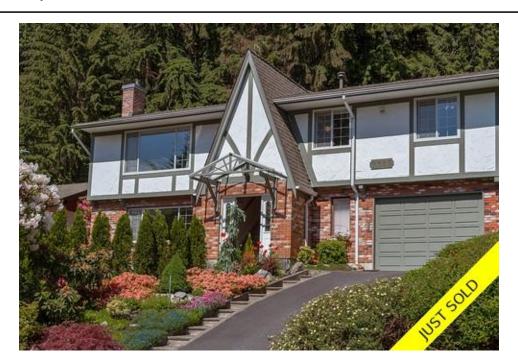

## Description

Immaculately maintained one owner, south-facing family home in a prime Blueridge location set on a property with a large sunny yard. The interior of this bright and spacious residence features 2 floors, 2,176 grand total sqft, 4 bedrooms (3 on upper level), 2 full bathrooms, plus ensuite off the master bedroom. Hardwood carries throughout the upper floor. The lower floor presents a sunny rec room, 4<sup>th</sup> bedroom, full bathroom, a private office with backyard access through an attached workshop, laundry room, and a welcoming entry with a walk-in coat closet. Showcased are double-glazed thermal windows, security system, a newer furnace, 2 fireplaces, garage, and a 2-year old roof with transferable warranty. Stepping outside is pure tranquility in the front and back on this 8,100 sqft lot. The stunning yard presents flat grass areas, multiple levels of gardens, cozy front and backyard paving-stone patios, an entertainment-sized sun deck off the kitchen and dining room, and a 3-zone computerized underground sprinkler system servicing a myriad of gorgeous plants. The private backyard is fully fenced and borders on the Hyannis Wilderness Park with only steps to local trails. There are ample opportunities for the outdoor enthusiast to pursue mountain biking, hiking, nature walks, running, and enjoying the nearby Seymour River valley. Within walking distance are playgrounds and schools, convenient shopping is nearby, and it takes only minutes to the Ironworkers Memorial Bridge. A truly peaceful, versatile neighborhood to enjoy!