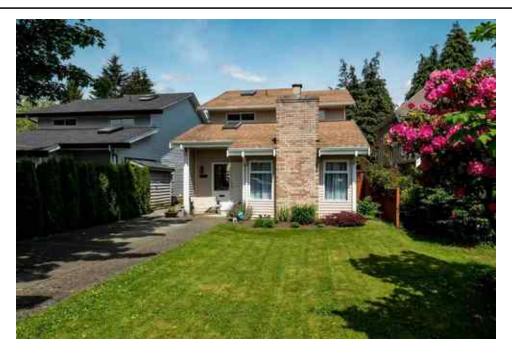

## 1280 15TH STREET, North Vancouver, BC, V7P 1N2, Ca

mage not found or type unknown

| Property Value  | \$1,198,000  |
|-----------------|--------------|
| Туре            | House        |
| Style           | 2 Storey     |
| Basement        | No           |
| Year Built      | 1987         |
| Taxes           | 4573.69      |
| Living Area     | 1,727 sq.ft. |
| Lot Depth       | 120 ft       |
| Lot Size Area   | 368 sq.ft.   |
| Bedrooms        | 3            |
| Bathrooms       | 2 full       |
| Maintenance Fee | \$0.00       |
|                 |              |

## Description

Sweetheart 3 bedroom family home in convenient Norgate location. Very functional layout with great flow from the sunken living room with gas FP in front to the family room accessing the covered patio in back, Inbetween you will find the kitchen with eating area and separate dining and laundry rooms. Upstairs are 3 beds and master with semi ensuite and walk in closet. Fully fenced rear yard offers a bonus skylit studio/workshop with built in extras. Front & rear parking could accommodate? Short, easy walk to elementary school, transportation and shopping. All measurements approximate.