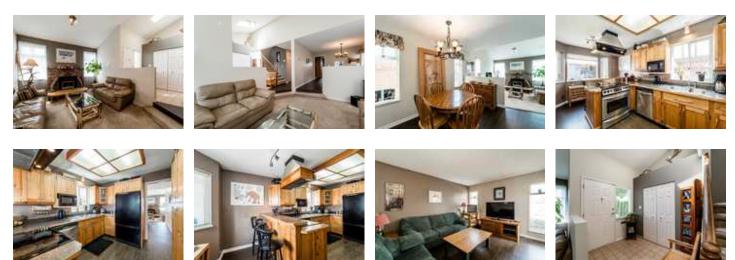

## Description

Sweetheart 3 bedroom family home in convenient Norgate location. Very functional layout with great flow from the sunken living room with gas FP in front to the family room accessing the covered patio in back, Inbetween you will find the kitchen with eating area and separate dining and laundry rooms. Upstairs are 3 beds and master with semi ensuite and walk in closet. Fully fenced rear yard offers a bonus skylit studio/workshop with built in extras. Front & rear parking could accommodate? Short, easy walk to elementary school, transportation and shopping. All measurements approximate.