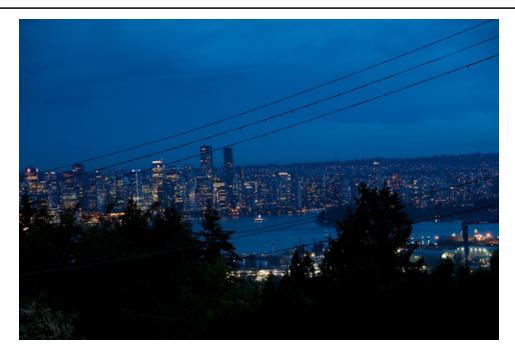

## Description

SOUTH WESTERN VIEW ALERT! - Attention builders or those who are looking for a empty canvas for a solid worthwhile renovation. Beautiful flat corner lot in Upper Lonsdale with SW Exposure & views of the Vancouver city skyline & water. Lot approximately 5,117 sq ft (aprox 43 x 118 feet) with RSNQ zoning. Current home: 3 level split post and beam has 4 bedrooms, 2 full bathrooms, w/bright & spacious open floor plan. High vaulted ceilings on top 2 levels including within the kitchen, living & dining areas, entry & 3 bedrooms! Lower level w/4 bedroom, large rec room & workshop. Very central location close to shopping, schools, parks, rec centers and quick access to Highway #1.