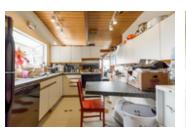

## Description

SOUTH WESTERN VIEW ALERT! - Attention builders or those who are looking for a empty canvas for a solid worthwhile renovation. Beautiful flat corner lot in Upper Lonsdale with SW Exposure & views of the Vancouver city skyline & water. Lot approximately 5,117 sq ft (aprox 43 x 118 feet) with RSNQ zoning. Current home: 3 level split post and beam has 4 bedrooms, 2 full bathrooms, w/bright & spacious open floor plan. High vaulted ceilings on top 2 levels including within the kitchen, living & dining areas, entry & 3 bedrooms! Lower level w/4 bedroom, large rec room & workshop. Very central location close to shopping, schools, parks, rec centers and quick access to Highway #1.