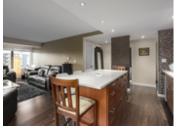

## Description

Beautifully & recently renovated 1 bedroom, 688 sq ft, corner unit home with a wide open view of the North Shore Mountains. Kitchen is stunning & completely opens up to living area & features a custom island, LG Stainless steel appliances, dark cabinets, pantry, engineered stone countertops & plenty of cupboard space. Newer dark floors throughout. Custom shelving in closets. Bathroom reno'd with modern theme. Living room is massive & perfect for entertaining & opens to the large covered balcony perfect for BBQs. Neutral paints, sunken lights, double windows, 1 parking stall, 1 storage locker. Concrete building..Central location to shopping, restaurants, transit, rec centers..etc.