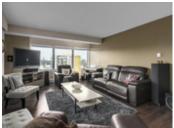

## Description

Beautifully & recently renovated 1 bedroom, 688 sq ft, corner unit home with a wide open view of the North Shore Mountains. Kitchen is stunning & completely opens up to living area & features a custom island, LG Stainless steel appliances, dark cabinets, pantry, engineered stone countertops & plenty of cupboard space. Newer dark floors throughout. Custom shelving in closets. Bathroom reno'd with modern theme. Living room is massive & perfect for entertaining & opens to the large covered balcony perfect for BBQs. Neutral paints, sunken lights, double windows, 1 parking stall, 1 storage locker. Concrete building..Central location to shopping, restaurants, transit, rec centers..etc.