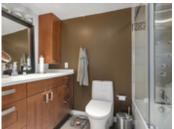

## Description

Beautifully & recently renovated 1 bedroom, 688 sq ft, corner unit home with a wide open view of the North Shore Mountains. Kitchen is stunning & completely opens up to living area & features a custom island, LG Stainless steel appliances, dark cabinets, pantry, engineered stone countertops & plenty of cupboard space. Newer dark floors throughout. Custom shelving in closets. Bathroom reno'd with modern theme. Living room is massive & perfect for entertaining & opens to the large covered balcony perfect for BBQs. Neutral paints, sunken lights, double windows, 1 parking stall, 1 storage locker. Concrete building..Central location to shopping, restaurants, transit, rec centers..etc.