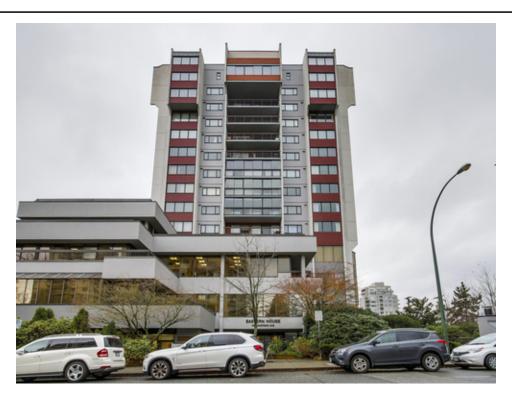

## 907 1515 Eastern Ave, North Vancouver, BC, V7L 3G2, Canada

Image not found or type unknown

## Description

Beautifully & recently renovated 1 bedroom, 688 sq ft, corner unit home with a wide open view of the North Shore Mountains. Kitchen is stunning & completely opens up to living area & features a custom island, LG Stainless steel appliances, dark cabinets, pantry, engineered stone countertops & plenty of cupboard space. Newer dark floors throughout. Custom shelving in closets. Bathroom reno'd with modern theme. Living room is massive & perfect for entertaining & opens to the large covered balcony perfect for BBQs. Neutral paints, sunken lights, double windows, 1 parking stall, 1 storage locker. Concrete building..Central location to shopping, restaurants, transit, rec centers..etc.