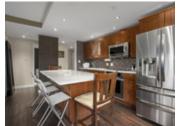

## Description

Beautifully & recently renovated 1 bedroom, 688 sq ft, corner unit home with a wide open view of the North Shore Mountains. Kitchen is stunning & completely opens up to living area & features a custom island, LG Stainless steel appliances, dark cabinets, pantry, engineered stone countertops & plenty of cupboard space. Newer dark floors throughout. Custom shelving in closets. Bathroom reno'd with modern theme. Living room is massive & perfect for entertaining & opens to the large covered balcony perfect for BBQs. Neutral paints, sunken lights, double windows, 1 parking stall, 1 storage locker. Concrete building..Central location to shopping, restaurants, transit, rec centers..etc.