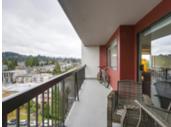

## Description

Beautifully & recently renovated 1 bedroom, 688 sq ft, corner unit home with a wide open view of the North Shore Mountains. Kitchen is stunning & completely opens up to living area & features a custom island, LG Stainless steel appliances, dark cabinets, pantry, engineered stone countertops & plenty of cupboard space. Newer dark floors throughout. Custom shelving in closets. Bathroom reno'd with modern theme. Living room is massive & perfect for entertaining & opens to the large covered balcony perfect for BBQs. Neutral paints, sunken lights, double windows, 1 parking stall, 1 storage locker. Concrete building..Central location to shopping, restaurants, transit, rec centers..etc.