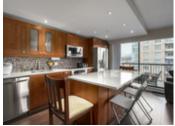

## Description

Beautifully & recently renovated 1 bedroom, 688 sq ft, corner unit home with a wide open view of the North Shore Mountains. Kitchen is stunning & completely opens up to living area & features a custom island, LG Stainless steel appliances, dark cabinets, pantry, engineered stone countertops & plenty of cupboard space. Newer dark floors throughout. Custom shelving in closets. Bathroom reno'd with modern theme. Living room is massive & perfect for entertaining & opens to the large covered balcony perfect for BBQs. Neutral paints, sunken lights, double windows, 1 parking stall, 1 storage locker. Concrete building..Central location to shopping, restaurants, transit, rec centers..etc.