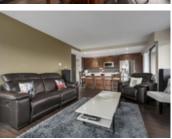

## Description

Beautifully & recently renovated 1 bedroom, 688 sq ft, corner unit home with a wide open view of the North Shore Mountains. Kitchen is stunning & completely opens up to living area & features a custom island, LG Stainless steel appliances, dark cabinets, pantry, engineered stone countertops & plenty of cupboard space. Newer dark floors throughout. Custom shelving in closets. Bathroom reno'd with modern theme. Living room is massive & perfect for entertaining & opens to the large covered balcony perfect for BBQs. Neutral paints, sunken lights, double windows, 1 parking stall, 1 storage locker. Concrete building..Central location to shopping, restaurants, transit, rec centers..etc.