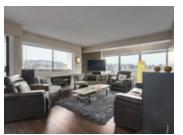

## Description

Beautifully & recently renovated 1 bedroom, 688 sq ft, corner unit home with a wide open view of the North Shore Mountains. Kitchen is stunning & completely opens up to living area & features a custom island, LG Stainless steel appliances, dark cabinets, pantry, engineered stone countertops & plenty of cupboard space. Newer dark floors throughout. Custom shelving in closets. Bathroom reno'd with modern theme. Living room is massive & perfect for entertaining & opens to the large covered balcony perfect for BBQs. Neutral paints, sunken lights, double windows, 1 parking stall, 1 storage locker. Concrete building..Central location to shopping, restaurants, transit, rec centers..etc.