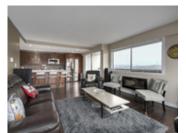

## Description

Beautifully & recently renovated 1 bedroom, 688 sq ft, corner unit home with a wide open view of the North Shore Mountains. Kitchen is stunning & completely opens up to living area & features a custom island, LG Stainless steel appliances, dark cabinets, pantry, engineered stone countertops & plenty of cupboard space. Newer dark floors throughout. Custom shelving in closets. Bathroom reno'd with modern theme. Living room is massive & perfect for entertaining & opens to the large covered balcony perfect for BBQs. Neutral paints, sunken lights, double windows, 1 parking stall, 1 storage locker. Concrete building..Central location to shopping, restaurants, transit, rec centers..etc.