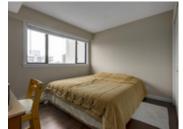

## Description

Beautifully & recently renovated 1 bedroom, 688 sq ft, corner unit home with a wide open view of the North Shore Mountains. Kitchen is stunning & completely opens up to living area & features a custom island, LG Stainless steel appliances, dark cabinets, pantry, engineered stone countertops & plenty of cupboard space. Newer dark floors throughout. Custom shelving in closets. Bathroom reno'd with modern theme. Living room is massive & perfect for entertaining & opens to the large covered balcony perfect for BBQs. Neutral paints, sunken lights, double windows, 1 parking stall, 1 storage locker. Concrete building..Central location to shopping, restaurants, transit, rec centers..etc.