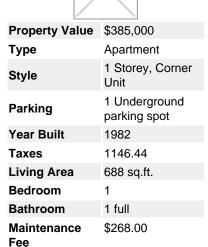

## Description

Beautifully & recently renovated 1 bedroom, 688 sq ft, corner unit home with a wide open view of the North Shore Mountains. Kitchen is stunning & completely opens up to living area & features a custom island, LG Stainless steel appliances, dark cabinets, pantry, engineered stone countertops & plenty of cupboard space. Newer dark floors throughout. Custom shelving in closets. Bathroom reno'd with modern theme. Living room is massive & perfect for entertaining & opens to the large covered balcony perfect for BBQs. Neutral paints, sunken lights, double windows, 1 parking stall, 1 storage locker. Concrete building..Central location to shopping, restaurants, transit, rec centers..etc.