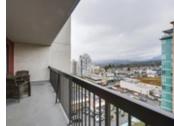

## Description

Beautifully & recently renovated 1 bedroom, 688 sq ft, corner unit home with a wide open view of the North Shore Mountains. Kitchen is stunning & completely opens up to living area & features a custom island, LG Stainless steel appliances, dark cabinets, pantry, engineered stone countertops & plenty of cupboard space. Newer dark floors throughout. Custom shelving in closets. Bathroom reno'd with modern theme. Living room is massive & perfect for entertaining & opens to the large covered balcony perfect for BBQs. Neutral paints, sunken lights, double windows, 1 parking stall, 1 storage locker. Concrete building..Central location to shopping, restaurants, transit, rec centers..etc.