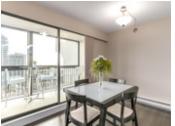

## Description

**BREATHTAKING AND WIDE OPEN MOUNTAIN, CITY AND WATER VIEWS** from this FULLY RENOVATED bright Southeastern exposed, 1 bedroom, 739 sqft CORNER unit home in a prime Central Lonsdale location. Reno's include; dark laminate floors throughout, neutral paints, a modern kitchen with quartz counter tops, cabinets & appliances. Stunning bathroom features a soaker tub & double sinks. Enjoy the massive enclosed entertainment sized balcony with view. Some Building updating over recent years include re-piping, fire protection upgrading, partial re-roof, exterior paint + membrane restoration. Home has 1 parking spot and 1 locker. Central to shopping, rec centers, transit, restaurants, cafes. ENJOY THE SUNRISE & SUNSET!