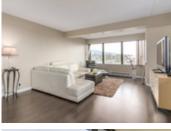

## Description

**BREATHTAKING AND WIDE OPEN MOUNTAIN, CITY AND WATER VIEWS** from this FULLY RENOVATED bright Southeastern exposed, 1 bedroom, 739 sqft CORNER unit home in a prime Central Lonsdale location. Reno's include; dark laminate floors throughout, neutral paints, a modern kitchen with quartz counter tops, cabinets & appliances. Stunning bathroom features a soaker tub & double sinks. Enjoy the massive enclosed entertainment sized balcony with view. Some Building updating over recent years include re-piping, fire protection upgrading, partial re-roof, exterior paint + membrane restoration. Home has 1 parking spot and 1 locker. Central to shopping, rec centers, transit, restaurants, cafes. ENJOY THE SUNRISE & SUNSET!