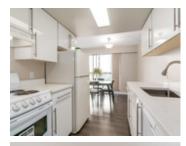

## Description

**BREATHTAKING AND WIDE OPEN MOUNTAIN, CITY AND WATER VIEWS** from this FULLY RENOVATED bright Southeastern exposed, 1 bedroom, 739 sqft CORNER unit home in a prime Central Lonsdale location. Reno's include; dark laminate floors throughout, neutral paints, a modern kitchen with quartz counter tops, cabinets & appliances. Stunning bathroom features a soaker tub & double sinks. Enjoy the massive enclosed entertainment sized balcony with view. Some Building updating over recent years include re-piping, fire protection upgrading, partial re-roof, exterior paint + membrane restoration. Home has 1 parking spot and 1 locker. Central to shopping, rec centers, transit, restaurants, cafes. ENJOY THE SUNRISE & SUNSET!