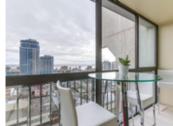

## Description

**BREATHTAKING AND WIDE OPEN MOUNTAIN, CITY AND WATER VIEWS** from this FULLY RENOVATED bright Southeastern exposed, 1 bedroom, 739 sqft CORNER unit home in a prime Central Lonsdale location. Reno's include; dark laminate floors throughout, neutral paints, a modern kitchen with quartz counter tops, cabinets & appliances. Stunning bathroom features a soaker tub & double sinks. Enjoy the massive enclosed entertainment sized balcony with view. Some Building updating over recent years include re-piping, fire protection upgrading, partial re-roof, exterior paint + membrane restoration. Home has 1 parking spot and 1 locker. Central to shopping, rec centers, transit, restaurants, cafes. ENJOY THE SUNRISE & SUNSET!