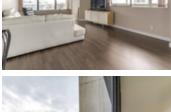

## Description

**BREATHTAKING AND WIDE OPEN MOUNTAIN, CITY AND WATER VIEWS** from this FULLY RENOVATED bright Southeastern exposed, 1 bedroom, 739 sqft CORNER unit home in a prime Central Lonsdale location. Reno's include; dark laminate floors throughout, neutral paints, a modern kitchen with quartz counter tops, cabinets & appliances. Stunning bathroom features a soaker tub & double sinks. Enjoy the massive enclosed entertainment sized balcony with view. Some Building updating over recent years include re-piping, fire protection upgrading, partial re-roof, exterior paint + membrane restoration. Home has 1 parking spot and 1 locker. Central to shopping, rec centers, transit, restaurants, cafes. ENJOY THE SUNRISE & SUNSET!