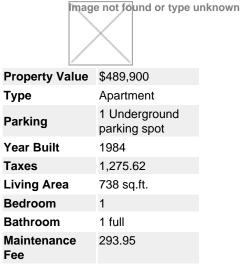

## Description

**BREATHTAKING AND WIDE OPEN MOUNTAIN, CITY AND WATER VIEWS** from this FULLY RENOVATED bright Southeastern exposed, 1 bedroom, 739 sqft CORNER unit home in a prime Central Lonsdale location. Reno's include; dark laminate floors throughout, neutral paints, a modern kitchen with quartz counter tops, cabinets & appliances. Stunning bathroom features a soaker tub & double sinks. Enjoy the massive enclosed entertainment sized balcony with view. Some Building updating over recent years include re-piping, fire protection upgrading, partial re-roof, exterior paint + membrane restoration. Home has 1 parking spot and 1 locker. Central to shopping, rec centers, transit, restaurants, cafes. ENJOY THE SUNRISE & SUNSET!