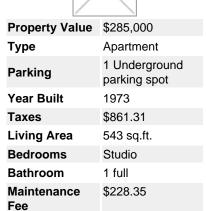

## Description

Attention investors or first time buyers entering the market! - Very well kept quiet corner unit bachelor suite in the Lillooet building at Woodcroft. Wide open concept layout maximises functionality of the home. Large walk through master closet leads to the full bathroom. Private balcony of living space. This home comes with 1 underground parking spot and a storage locker. Lots of visitor parking. 24 hour gated security. This building features an indoor swimming pool, hot tub, sauna, a a gym and a quiet common library. Monthly fee includes; Heat, hot water and electricity! Close access to the #1 Highway