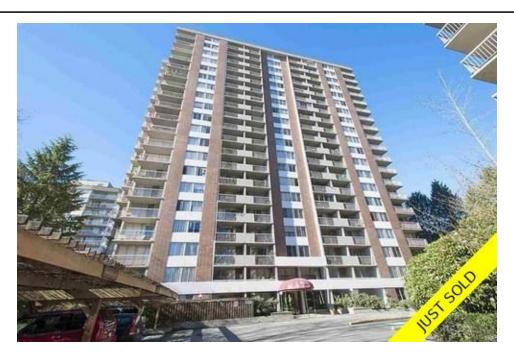

## 503-2016 Fullerton Ave, North Vancouver, BC, V7P 3E6, Canada

Image not found or type unknown

## Description

Attention investors or first time buyers entering the market! - Very well kept quiet corner unit bachelor suite in the Lillooet building at Woodcroft. Wide open concept layout maximises functionality of the home. Large walk through master closet leads to the full bathroom. Private balcony of living space. This home comes with 1 underground parking spot and a storage locker. Lots of visitor parking. 24 hour gated security. This building features an indoor swimming pool, hot tub, sauna, a a gym and a quiet common library. Monthly fee includes; Heat, hot water and electricity! Close access to the #1 Highway