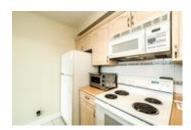

## Description

Don't miss out on this 1 bedroom and LARGE Den (10.5'X10') apartment in the heart of Central Lonsdale! With over 750sq/ft of living space, this bright apartment with floor to ceiling windows has a great open plan. The unit has a lovely natural gas fireplace and covered walk out patio which looks out to views of the Ocean and the North Shore mountains. This apartment is only steps away from restaurants, shopping, schools, recreational centres, Lonsdale Quay, the SeaBus and so much more. Comes with 1 storage locker, 1 bike locker and 1 underground parking stall. Additional parking stalls available from strata for \$20 per month. Call to view it today!Open Cancelled