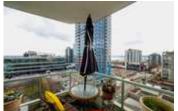

## Description

Don't miss out on this 1 bedroom and LARGE Den (10.5'X10') apartment in the heart of Central Lonsdale! With over 750sq/ft of living space, this bright apartment with floor to ceiling windows has a great open plan. The unit has a lovely natural gas fireplace and covered walk out patio which looks out to views of the Ocean and the North Shore mountains. This apartment is only steps away from restaurants, shopping, schools, recreational centres, Lonsdale Quay, the SeaBus and so much more. Comes with 1 storage locker, 1 bike locker and 1 underground parking stall. Additional parking stalls available from strata for \$20 per month. Call to view it today!Open Cancelled