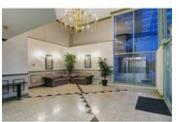

## Description

Don't miss out on this 1 bedroom and LARGE Den (10.5'X10') apartment in the heart of Central Lonsdale! With over 750sq/ft of living space, this bright apartment with floor to ceiling windows has a great open plan. The unit has a lovely natural gas fireplace and covered walk out patio which looks out to views of the Ocean and the North Shore mountains. This apartment is only steps away from restaurants, shopping, schools, recreational centres, Lonsdale Quay, the SeaBus and so much more. Comes with 1 storage locker, 1 bike locker and 1 underground parking stall. Additional parking stalls available from strata for \$20 per month. Call to view it today!Open Cancelled