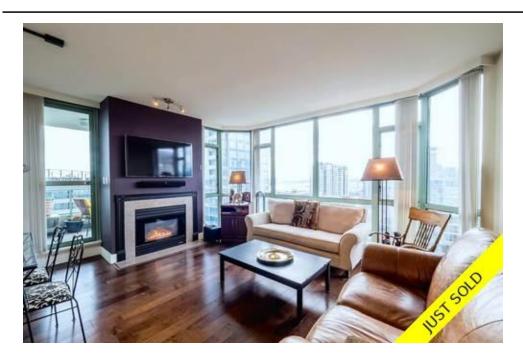

## Description

Don't miss out on this 1 bedroom and LARGE Den (10.5'X10') apartment in the heart of Central Lonsdale! With over 750sq/ft of living space, this bright apartment with floor to ceiling windows has a great open plan. The unit has a lovely natural gas fireplace and covered walk out patio which looks out to views of the Ocean and the North Shore mountains. This apartment is only steps away from restaurants, shopping, schools, recreational centres, Lonsdale Quay, the SeaBus and so much more. Comes with 1 storage locker, 1 bike locker and 1 underground parking stall. Additional parking stalls available from strata for \$20 per month. Call to view it today!Open Cancelled