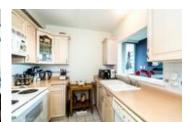

## Description

Don't miss out on this 1 bedroom and LARGE Den (10.5'X10') apartment in the heart of Central Lonsdale! With over 750sq/ft of living space, this bright apartment with floor to ceiling windows has a great open plan. The unit has a lovely natural gas fireplace and covered walk out patio which looks out to views of the Ocean and the North Shore mountains. This apartment is only steps away from restaurants, shopping, schools, recreational centres, Lonsdale Quay, the SeaBus and so much more. Comes with 1 storage locker, 1 bike locker and 1 underground parking stall. Additional parking stalls available from strata for \$20 per month. Call to view it today!Open Cancelled