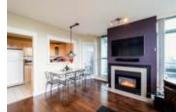

## Description

Don't miss out on this 1 bedroom and LARGE Den (10.5'X10') apartment in the heart of Central Lonsdale! With over 750sq/ft of living space, this bright apartment with floor to ceiling windows has a great open plan. The unit has a lovely natural gas fireplace and covered walk out patio which looks out to views of the Ocean and the North Shore mountains. This apartment is only steps away from restaurants, shopping, schools, recreational centres, Lonsdale Quay, the SeaBus and so much more. Comes with 1 storage locker, 1 bike locker and 1 underground parking stall. Additional parking stalls available from strata for \$20 per month. Call to view it today!Open Cancelled