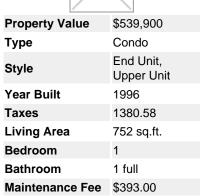

## Description

Don't miss out on this 1 bedroom and LARGE Den (10.5'X10') apartment in the heart of Central Lonsdale! With over 750sq/ft of living space, this bright apartment with floor to ceiling windows has a great open plan. The unit has a lovely natural gas fireplace and covered walk out patio which looks out to views of the Ocean and the North Shore mountains. This apartment is only steps away from restaurants, shopping, schools, recreational centres, Lonsdale Quay, the SeaBus and so much more. Comes with 1 storage locker, 1 bike locker and 1 underground parking stall. Additional parking stalls available from strata for \$20 per month. Call to view it today!Open Cancelled