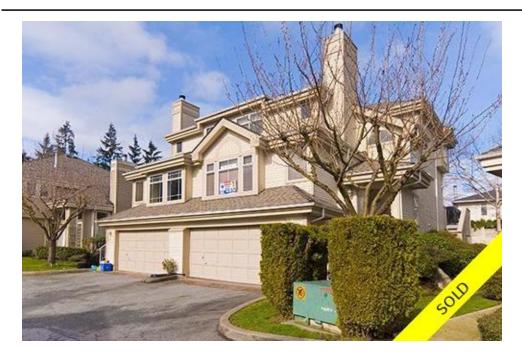

## 851 Roche Point Dr, North Vancouver, BC, Canada

| mage not found or type unknown |                 |  |
|--------------------------------|-----------------|--|
| $\geq$                         |                 |  |
|                                | sold for        |  |
| Property Value                 | sold for        |  |
|                                | \$635,000       |  |
| Туре                           | apartment       |  |
| Parking                        | 2               |  |
| Living Area                    | 2,300 sq.ft.    |  |
| Bedrooms                       | 4               |  |
| Bathrooms                      | 3 full & 1 half |  |
| Maintenance Fee                | 307.21          |  |

## Description

Sought after Salish Estate duplex style townhome. Well maintained and spacious 3 level plan with vaulted ceilings, house size living room/dining room, open plan kitchen, eating area with adjacent family room and big deck for outdoor barbecuing. 3 bedrooms up with generous master bedroom with walk-in closet and 4 piece ensuite with separate shower. Fully finished grand basement with recreation room and bedroom + 4 piece bath. Quiet location, peaceful orientation to green space. Well run complex to transit, nature trails and schools. Walk to Parkate Mall, Community Centre, library, recreation centre.