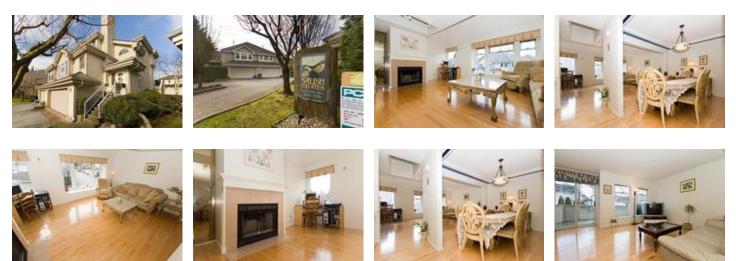

## Description

Sought after Salish Estate duplex style townhome. Well maintained and spacious 3 level plan with vaulted ceilings, house size living room/dining room, open plan kitchen, eating area with adjacent family room and big deck for outdoor barbecuing. 3 bedrooms up with generous master bedroom with walk-in closet and 4 piece ensuite with separate shower. Fully finished grand basement with recreation room and bedroom + 4 piece bath. Quiet location, peaceful orientation to green space. Well run complex to transit, nature trails and schools. Walk to Parkate Mall, Community Centre, library, recreation centre.