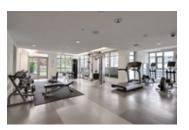

## Description

Sub Penthouse in M2 by Cressey. Beautiful East facing, corner unit in the heart of Coquitlam with soaring mountain views on the 27th floor. Convenient location with everything at your doorstep: Evergreen Line, Coquitlam Centre, TNT Supermarket, Community Centre, parks & more. Unit comes with an open layout, air conditioning, over-height ceilings, contemporary laminate wood flooring, high-end finishing including "Chef's Kitchen" with 6 burner gas range, granite countertop, S/S appliances, front lad washer/dryer, 1 parking and 2 storage. Great for investment and first time homeowners! Open House: Sunday, June 25th, 12:00-4:00 PM.