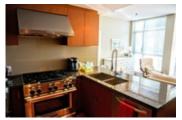

## Description

Sub Penthouse in M2 by Cressey. Beautiful East facing, corner unit in the heart of Coquitlam with soaring mountain views on the 27th floor. Convenient location with everything at your doorstep: Evergreen Line, Coquitlam Centre, TNT Supermarket, Community Centre, parks & more. Unit comes with an open layout, air conditioning, over-height ceilings, contemporary laminate wood flooring, high-end finishing including "Chef's Kitchen" with 6 burner gas range, granite countertop, S/S appliances, front lad washer/dryer, 1 parking and 2 storage. Great for investment and first time homeowners! Open House: Sunday, June 25th, 12:00-4:00 PM.