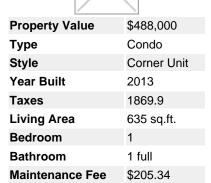

## Description

Sub Penthouse in M2 by Cressey. Beautiful East facing, corner unit in the heart of Coquitlam with soaring mountain views on the 27th floor. Convenient location with everything at your doorstep: Evergreen Line, Coquitlam Centre, TNT Supermarket, Community Centre, parks & more. Unit comes with an open layout, air conditioning, over-height ceilings, contemporary laminate wood flooring, high-end finishing including "Chef's Kitchen" with 6 burner gas range, granite countertop, S/S appliances, front lad washer/dryer, 1 parking and 2 storage. Great for investment and first time homeowners! Open House: Sunday, June 25th, 12:00-4:00 PM.