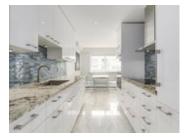

## Description

ABSOLUTELY INCREDIBLE newer and stylish modern renovations are tastefully presented in this bright, spacious, open concept **1,001 sqft**, 2 large bedroom home at Edgewater Estates. Where to begin? - Engineered oak hardwood and sunken zoned pot lights highlight the bedroom, hallway and living room areas. The exquisite walk through Kitchen reno's include an induction stove top, built-in wall appliances, granite counter tops, quiet close drawers, a sleek back splash and tiled flooring that stretches into the dining area. Inside the Bathroom, the transformation is stunning with a floor to ceiling marble theme that includes the floor, walls and custom drawers. Insuite laundry has been installed smartly tucked away in one of the hallway closets. Other features included in the list of updates include newer neutral paints, double windows, blinds, fuse box, baseboards, an insulated ceiling, and beautiful tiled and covered balcony perfect for BBQ's. To top it all off, HEATED FLOORS HAVE BEEN INSTALLED THE KITCHEN AND BATHROOM. 1 covered parking spot / 1 storage locker. Attention investors, pets & rentals are allowed. The Monthly maintenance fee includes heat, hot water & Property tax. The location of Edgewater Estates is within walking distance to restaurants, shopping, transit, local trails, parks and provides quick access to the #1 Highway, yet still well away from its noise. Relax and enjoy the true sense of freedom in a home that maximizes every square inch and looks brand new!