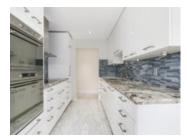

## Description

ABSOLUTELY INCREDIBLE newer and stylish modern renovations are tastefully presented in this bright, spacious, open concept **1,001 sqft**, 2 large bedroom home at Edgewater Estates. Where to begin? - Engineered oak hardwood and sunken zoned pot lights highlight the bedroom, hallway and living room areas. The exquisite walk through Kitchen reno's include an induction stove top, built-in wall appliances, granite counter tops, quiet close drawers, a sleek back splash and tiled flooring that stretches into the dining area. Inside the Bathroom, the transformation is stunning with a floor to ceiling marble theme that includes the floor, walls and custom drawers. Insuite laundry has been installed smartly tucked away in one of the hallway closets. Other features included in the list of updates include newer neutral paints, double windows, blinds, fuse box, baseboards, an insulated ceiling, and beautiful tiled and covered balcony perfect for BBQ's. To top it all off, HEATED FLOORS HAVE BEEN INSTALLED THE KITCHEN AND BATHROOM. 1 covered parking spot / 1 storage locker. Attention investors, pets & rentals are allowed. The Monthly maintenance fee includes heat, hot water & Property tax. The location of Edgewater Estates is within walking distance to restaurants, shopping, transit, local trails, parks and provides quick access to the #1 Highway, yet still well away from its noise. Relax and enjoy the true sense of freedom in a home that maximizes every square inch and looks brand new!