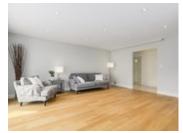

## Description

ABSOLUTELY INCREDIBLE newer and stylish modern renovations are tastefully presented in this bright, spacious, open concept **1,001 sqft**, 2 large bedroom home at Edgewater Estates. Where to begin? - Engineered oak hardwood and sunken zoned pot lights highlight the bedroom, hallway and living room areas. The exquisite walk through Kitchen reno's include an induction stove top, built-in wall appliances, granite counter tops, quiet close drawers, a sleek back splash and tiled flooring that stretches into the dining area. Inside the Bathroom, the transformation is stunning with a floor to ceiling marble theme that includes the floor, walls and custom drawers. Insuite laundry has been installed smartly tucked away in one of the hallway closets. Other features included in the list of updates include newer neutral paints, double windows, blinds, fuse box, baseboards, an insulated ceiling, and beautiful tiled and covered balcony perfect for BBQ's. To top it all off, HEATED FLOORS HAVE BEEN INSTALLED THE KITCHEN AND BATHROOM. 1 covered parking spot / 1 storage locker. Attention investors, pets & rentals are allowed. The Monthly maintenance fee includes heat, hot water & Property tax. The location of Edgewater Estates is within walking distance to restaurants, shopping, transit, local trails, parks and provides quick access to the #1 Highway, yet still well away from its noise. Relax and enjoy the true sense of freedom in a home that maximizes every square inch and looks brand new!