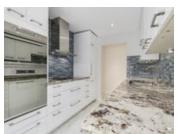

## Description

ABSOLUTELY INCREDIBLE newer and stylish modern renovations are tastefully presented in this bright, spacious, open concept **1,001 sqft**, 2 large bedroom home at Edgewater Estates. Where to begin? - Engineered oak hardwood and sunken zoned pot lights highlight the bedroom, hallway and living room areas. The exquisite walk through Kitchen reno's include an induction stove top, built-in wall appliances, granite counter tops, quiet close drawers, a sleek back splash and tiled flooring that stretches into the dining area. Inside the Bathroom, the transformation is stunning with a floor to ceiling marble theme that includes the floor, walls and custom drawers. Insuite laundry has been installed smartly tucked away in one of the hallway closets. Other features included in the list of updates include newer neutral paints, double windows, blinds, fuse box, baseboards, an insulated ceiling, and beautiful tiled and covered balcony perfect for BBQ's. To top it all off, HEATED FLOORS HAVE BEEN INSTALLED THE KITCHEN AND BATHROOM. 1 covered parking spot / 1 storage locker. Attention investors, pets & rentals are allowed. The Monthly maintenance fee includes heat, hot water & Property tax. The location of Edgewater Estates is within walking distance to restaurants, shopping, transit, local trails, parks and provides quick access to the #1 Highway, yet still well away from its noise. Relax and enjoy the true sense of freedom in a home that maximizes every square inch and looks brand new!