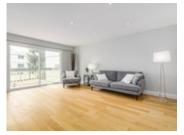

## Description

ABSOLUTELY INCREDIBLE newer and stylish modern renovations are tastefully presented in this bright, spacious, open concept **1,001 sqft**, 2 large bedroom home at Edgewater Estates. Where to begin? - Engineered oak hardwood and sunken zoned pot lights highlight the bedroom, hallway and living room areas. The exquisite walk through Kitchen reno's include an induction stove top, built-in wall appliances, granite counter tops, quiet close drawers, a sleek back splash and tiled flooring that stretches into the dining area. Inside the Bathroom, the transformation is stunning with a floor to ceiling marble theme that includes the floor, walls and custom drawers. Insuite laundry has been installed smartly tucked away in one of the hallway closets. Other features included in the list of updates include newer neutral paints, double windows, blinds, fuse box, baseboards, an insulated ceiling, and beautiful tiled and covered balcony perfect for BBQ's. To top it all off, HEATED FLOORS HAVE BEEN INSTALLED THE KITCHEN AND BATHROOM. 1 covered parking spot / 1 storage locker. Attention investors, pets & rentals are allowed. The Monthly maintenance fee includes heat, hot water & Property tax. The location of Edgewater Estates is within walking distance to restaurants, shopping, transit, local trails, parks and provides quick access to the #1 Highway, yet still well away from its noise. Relax and enjoy the true sense of freedom in a home that maximizes every square inch and looks brand new!