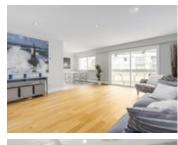

## Description

ABSOLUTELY INCREDIBLE newer and stylish modern renovations are tastefully presented in this bright, spacious, open concept **1,001 sqft**, 2 large bedroom home at Edgewater Estates. Where to begin? - Engineered oak hardwood and sunken zoned pot lights highlight the bedroom, hallway and living room areas. The exquisite walk through Kitchen reno's include an induction stove top, built-in wall appliances, granite counter tops, quiet close drawers, a sleek back splash and tiled flooring that stretches into the dining area. Inside the Bathroom, the transformation is stunning with a floor to ceiling marble theme that includes the floor, walls and custom drawers. Insuite laundry has been installed smartly tucked away in one of the hallway closets. Other features included in the list of updates include newer neutral paints, double windows, blinds, fuse box, baseboards, an insulated ceiling, and beautiful tiled and covered balcony perfect for BBQ's. To top it all off, HEATED FLOORS HAVE BEEN INSTALLED THE KITCHEN AND BATHROOM. 1 covered parking spot / 1 storage locker. Attention investors, pets & rentals are allowed. The Monthly maintenance fee includes heat, hot water & Property tax. The location of Edgewater Estates is within walking distance to restaurants, shopping, transit, local trails, parks and provides quick access to the #1 Highway, yet still well away from its noise. Relax and enjoy the true sense of freedom in a home that maximizes every square inch and looks brand new!