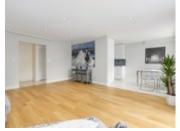

## Description

ABSOLUTELY INCREDIBLE newer and stylish modern renovations are tastefully presented in this bright, spacious, open concept **1,001 sqft**, 2 large bedroom home at Edgewater Estates. Where to begin? - Engineered oak hardwood and sunken zoned pot lights highlight the bedroom, hallway and living room areas. The exquisite walk through Kitchen reno's include an induction stove top, built-in wall appliances, granite counter tops, quiet close drawers, a sleek back splash and tiled flooring that stretches into the dining area. Inside the Bathroom, the transformation is stunning with a floor to ceiling marble theme that includes the floor, walls and custom drawers. Insuite laundry has been installed smartly tucked away in one of the hallway closets. Other features included in the list of updates include newer neutral paints, double windows, blinds, fuse box, baseboards, an insulated ceiling, and beautiful tiled and covered balcony perfect for BBQ's. To top it all off, HEATED FLOORS HAVE BEEN INSTALLED THE KITCHEN AND BATHROOM. 1 covered parking spot / 1 storage locker. Attention investors, pets & rentals are allowed. The Monthly maintenance fee includes heat, hot water & Property tax. The location of Edgewater Estates is within walking distance to restaurants, shopping, transit, local trails, parks and provides quick access to the #1 Highway, yet still well away from its noise. Relax and enjoy the true sense of freedom in a home that maximizes every square inch and looks brand new!