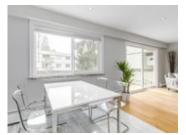

## Description

ABSOLUTELY INCREDIBLE newer and stylish modern renovations are tastefully presented in this bright, spacious, open concept **1,001 sqft**, 2 large bedroom home at Edgewater Estates. Where to begin? - Engineered oak hardwood and sunken zoned pot lights highlight the bedroom, hallway and living room areas. The exquisite walk through Kitchen reno's include an induction stove top, built-in wall appliances, granite counter tops, quiet close drawers, a sleek back splash and tiled flooring that stretches into the dining area. Inside the Bathroom, the transformation is stunning with a floor to ceiling marble theme that includes the floor, walls and custom drawers. Insuite laundry has been installed smartly tucked away in one of the hallway closets. Other features included in the list of updates include newer neutral paints, double windows, blinds, fuse box, baseboards, an insulated ceiling, and beautiful tiled and covered balcony perfect for BBQ's. To top it all off, HEATED FLOORS HAVE BEEN INSTALLED THE KITCHEN AND BATHROOM. 1 covered parking spot / 1 storage locker. Attention investors, pets & rentals are allowed. The Monthly maintenance fee includes heat, hot water & Property tax. The location of Edgewater Estates is within walking distance to restaurants, shopping, transit, local trails, parks and provides quick access to the #1 Highway, yet still well away from its noise. Relax and enjoy the true sense of freedom in a home that maximizes every square inch and looks brand new!