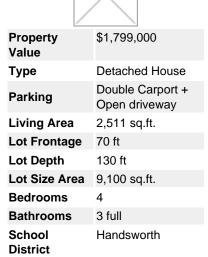

## Description

Presenting this bright, spacious 2 level, 2,654 grand total sqft, 4 bedroom, 3 full bathroom family home with a sunny Southwestern exposed 9,100 sqft lot that backs privately onto Alpine Park on a very quiet street the heart of Canyon Heights. The main level features open living and dining room areas complimented with vaulted ceilings, a gas fireplace and a pleasant ground level entry in the foyer. 3 bedrooms and 2 full bathrooms are located down the hall including a grand master bedroom with full ensuite and balcony. The kitchen and eating areas segue nicely outside to the covered double carport and large balcony perfect for BBQs. A 4th bedroom, full bathroom and another room very suitable for a home office, wine room or even a potential 5th bedroom are positioned at the bottom of the staircase. The suite potential in this home is very evident with this layout. Rounding up the lower level, a party sized rec room with another gas fireplace opens wide to an absolutely massive outdoor entertaining wood patio that measures a colossal 42 x 35 feet and truly must be seen to believe. Other features with this home include a beautiful grassed front yard with lots of garden space, newer double windows, furnace, hot water tank, roof, attic insulation and drainage. A laundry room, built in vacuum and an unfinished, yet fully enclosed, 266 sqft storage room adds to the conveniences in the home. Canyon Heights has so much to offer such as Edgemont Village and The Grouse Mountain ski slopes just a short drive away, as well as being located in the Handsworth Secondary school catchment.