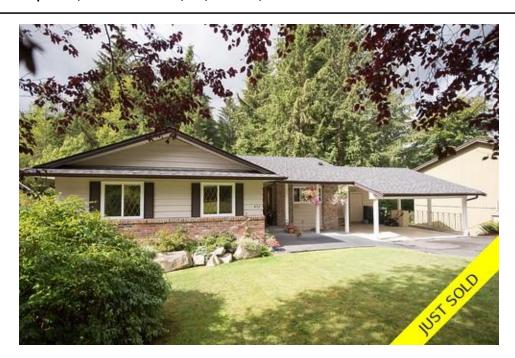

## Description

Presenting this bright, spacious 2 level, 2,654 grand total sqft, 4 bedroom, 3 full bathroom family home with a sunny Southwestern exposed 9,100 sqft lot that backs privately onto Alpine Park on a very quiet street the heart of Canyon Heights. The main level features open living and dining room areas complimented with vaulted ceilings, a gas fireplace and a pleasant ground level entry in the foyer. 3 bedrooms and 2 full bathrooms are located down the hall including a grand master bedroom with full ensuite and balcony. The kitchen and eating areas segue nicely outside to the covered double carport and large balcony perfect for BBQs. A 4th bedroom, full bathroom and another room very suitable for a home office, wine room or even a potential 5th bedroom are positioned at the bottom of the staircase. The suite potential in this home is very evident with this layout. Rounding up the lower level, a party sized rec room with another gas fireplace opens wide to an absolutely massive outdoor entertaining wood patio that measures a colossal 42 x 35 feet and truly must be seen to believe. Other features with this home include a beautiful grassed front yard with lots of garden space, newer double windows, furnace, hot water tank, roof, attic insulation and drainage. A laundry room, built in vacuum and an unfinished, yet fully enclosed, 266 sqft storage room adds to the conveniences in the home. Canyon Heights has so much to offer such as Edgemont Village and The Grouse Mountain ski slopes just a short drive away, as well as being located in the Handsworth Secondary school catchment.