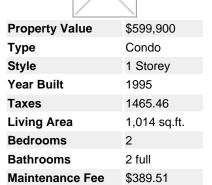

## 308 855 W 16TH STREET, North Vancouver, BC, V7P 1R2, Ca

MLS®# R2208020

Image not found or type unknown

## Description

Bright and spacious, south facing two-bedroom plus den home located on the third floor of the quiet side of the buildingsz. There are 2 generously sized bedrooms in addition to a den/office offering ample storage and peak-a-boo downtown city views. Other features include a gas fireplace, in-suite laundry and newer carpets & blinds. This home is the PERFECT option for today's downsizer because it offers easy access to everything Marine Drive has to offer, such as Save On Foods, Capilano Mall, direct transit to Lonsdale Avenue and the Lions Gate Hospital. On parking & storage locker included. Pets are permitted & rentals restricted to four units (at max).