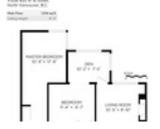

## Description

Bright and spacious, south facing two-bedroom plus den home located on the third floor of the quiet side of the buildingsz. There are 2 generously sized bedrooms in addition to a den/office offering ample storage and peak-a-boo downtown city views. Other features include a gas fireplace, in-suite laundry and newer carpets & blinds. This home is the PERFECT option for today's downsizer because it offers easy access to everything Marine Drive has to offer, such as Save On Foods, Capilano Mall, direct transit to Lonsdale Avenue and the Lions Gate Hospital. On parking & storage locker included. Pets are permitted & rentals restricted to four units (at max).