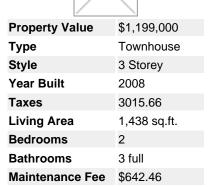

## Description

Luxury concrete townhome at VENTANA! Enter through your own front door off a quiet pathway to this spacious home with 1,438 sqft on 3 levels. A great open floorplan on the main includes a spacious living room w/expansive windows, island kitchen, den, powder room, storage & garden level patio. Up features an oversized master bedroom with spa-like ensuite, 2nd ensuited guest bedroom & laundry. Top floor includes flex room and a 220 sq.ft. private outdoor rooftop patio perfect for entertaining! Enjoy the vibrant, Lower Lonsdale lifestyle w/shops, cafes, boutiques, restaurants, Lonsdale Quay & Seabus all just steps away. 2 secured parking and storage locker. Move-in ready and not to be missed!