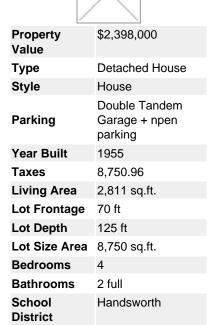

## Description

Incredible newer top of the line professional renovations and additions can't even begin to describe this bright and spacious 2 level, 2,811 sqft, 4 bedroom (all on top level), 2 full bathroom, Forest Hills family home located on a quiet street and private, flat 8,750 sqft lot (70x125) that presents plenty of Southern light and a large fenced backyard with vast garden spaces and Northern mountain views. The main level ultramodern design boasts unison hardwood, neutral paints and lighting throughout every room. Kitchen highlights include a quartz Island, stainless steel appliances and an eating area that opens outdoor to the balcony and also connects indoor to the open concept living, dining and family room areas. Master bedroom has a full ensuite and balcony view of Harbor and UBC. The lower level contains a home office, laundry room, plenty of storage space and a massive rec room, perfect for a home theatre. Other features; Newer high efficiency furnace, hot water tank, outdoor masonry/landscaping. Gas fireplace, double windows, double tandem garage, additional open parking on the driveway, borders greenbelt. Canyon Heights/Handsworth School catchments. Short drive to Grouse Mountain Ski slopes, local rec centre as well as the shopping and culture of Edgemont Village