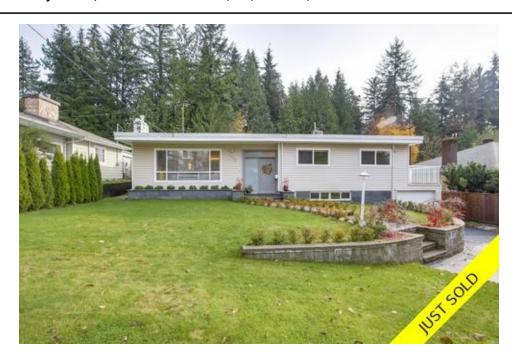

## Description

Incredible newer top of the line professional renovations and additions can't even begin to describe this bright and spacious 2 level, 2,811 sqft, 4 bedroom (all on top level), 2 full bathroom, Forest Hills family home located on a quiet street and private, flat 8,750 sqft lot (70x125) that presents plenty of Southern light and a large fenced backyard with vast garden spaces and Northern mountain views. The main level ultramodern design boasts unison hardwood, neutral paints and lighting throughout every room. Kitchen highlights include a quartz Island, stainless steel appliances and an eating area that opens outdoor to the balcony and also connects indoor to the open concept living, dining and family room areas. Master bedroom has a full ensuite and balcony view of Harbor and UBC. The lower level contains a home office, laundry room, plenty of storage space and a massive rec room, perfect for a home theatre. Other features; Newer high efficiency furnace, hot water tank, outdoor masonry/landscaping. Gas fireplace, double windows, double tandem garage, additional open parking on the driveway, borders greenbelt. Canyon Heights/Handsworth School catchments. Short drive to Grouse Mountain Ski slopes, local rec centre as well as the shopping and culture of Edgemont Village