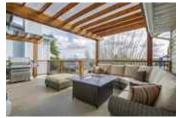

## Description

EXPECT THE UNEXPECTED! Don't let the street view of this gorgeous rancher fool you! This fabulous open plan has been totally renovated from top to bottom and features tons of high end upgrades. The second you walk in the front door you're struck by the bright spacious feel of the vaulted ceilings and skylites, and warmed by a new electric fireplace. The open center staircase invites you into the dining area and the newer kitchen has granite counters and top of the line stainless steel appliances. And check out that huge covered deck, great for year round enjoyment and taking in the views of Mount Baker! All bathrooms have also been updated but the Master ensuite is a stunner! From the marble vanity and heated floors, to the towel heater and glass panel tile shower. Basement all finished to