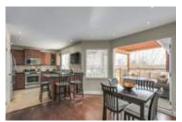

## Description

EXPECT THE UNEXPECTED! Don't let the street view of this gorgeous rancher fool you! This fabulous open plan has been totally renovated from top to bottom and features tons of high end upgrades. The second you walk in the front door you're struck by the bright spacious feel of the vaulted ceilings and skylites, and warmed by a new electric fireplace. The open center staircase invites you into the dining area and the newer kitchen has granite counters and top of the line stainless steel appliances. And check out that huge covered deck, great for year round enjoyment and taking in the views of Mount Baker! All bathrooms have also been updated but the Master ensuite is a stunner! From the marble vanity and heated floors, to the towel heater and glass panel tile shower. Basement all finished to