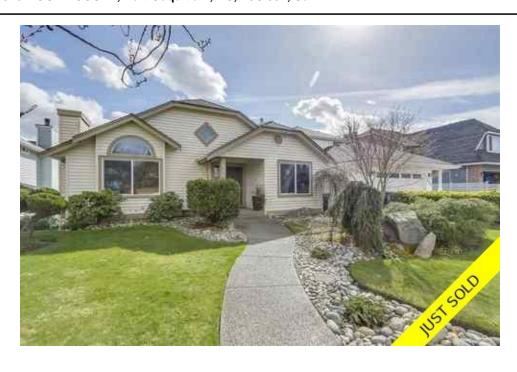

## Description

EXPECT THE UNEXPECTED! Don't let the street view of this gorgeous rancher fool you! This fabulous open plan has been totally renovated from top to bottom and features tons of high end upgrades. The second you walk in the front door you're struck by the bright spacious feel of the vaulted ceilings and skylites, and warmed by a new electric fireplace. The open center staircase invites you into the dining area and the newer kitchen has granite counters and top of the line stainless steel appliances. And check out that huge covered deck, great for year round enjoyment and taking in the views of Mount Baker! All bathrooms have also been updated but the Master ensuite is a stunner! From the marble vanity and heated floors, to the towel heater and glass panel tile shower. Basement all finished to