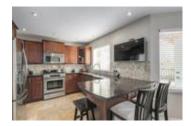

## Description

EXPECT THE UNEXPECTED! Don't let the street view of this gorgeous rancher fool you! This fabulous open plan has been totally renovated from top to bottom and features tons of high end upgrades. The second you walk in the front door you're struck by the bright spacious feel of the vaulted ceilings and skylites, and warmed by a new electric fireplace. The open center staircase invites you into the dining area and the newer kitchen has granite counters and top of the line stainless steel appliances. And check out that huge covered deck, great for year round enjoyment and taking in the views of Mount Baker! All bathrooms have also been updated but the Master ensuite is a stunner! From the marble vanity and heated floors, to the towel heater and glass panel tile shower. Basement all finished to