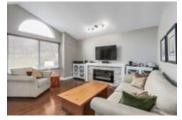

## Description

EXPECT THE UNEXPECTED! Don't let the street view of this gorgeous rancher fool you! This fabulous open plan has been totally renovated from top to bottom and features tons of high end upgrades. The second you walk in the front door you're struck by the bright spacious feel of the vaulted ceilings and skylites, and warmed by a new electric fireplace. The open center staircase invites you into the dining area and the newer kitchen has granite counters and top of the line stainless steel appliances. And check out that huge covered deck, great for year round enjoyment and taking in the views of Mount Baker! All bathrooms have also been updated but the Master ensuite is a stunner! From the marble vanity and heated floors, to the towel heater and glass panel tile shower. Basement all finished to