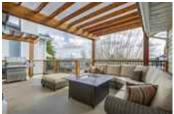

## Description

EXPECT THE UNEXPECTED! Don't let the street view of this gorgeous rancher fool you! This fabulous open plan has been totally renovated from top to bottom and features tons of high end upgrades. The second you walk in the front door you're struck by the bright spacious feel of the vaulted ceilings and skylites, and warmed by a new electric fireplace. The open center staircase invites you into the dining area and the newer kitchen has granite counters and top of the line stainless steel appliances. And check out that huge covered deck, great for year round enjoyment and taking in the views of Mount Baker! All bathrooms have also been updated but the Master ensuite is a stunner! From the marble vanity and heated floors, to the towel heater and glass panel tile shower. Basement all finished to