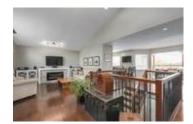

## Description

EXPECT THE UNEXPECTED! Don't let the street view of this gorgeous rancher fool you! This fabulous open plan has been totally renovated from top to bottom and features tons of high end upgrades. The second you walk in the front door you're struck by the bright spacious feel of the vaulted ceilings and skylites, and warmed by a new electric fireplace. The open center staircase invites you into the dining area and the newer kitchen has granite counters and top of the line stainless steel appliances. And check out that huge covered deck, great for year round enjoyment and taking in the views of Mount Baker! All bathrooms have also been updated but the Master ensuite is a stunner! From the marble vanity and heated floors, to the towel heater and glass panel tile shower. Basement all finished to