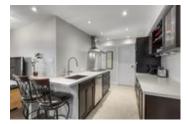

## Description

EXPECT THE UNEXPECTED! Don't let the street view of this gorgeous rancher fool you! This fabulous open plan has been totally renovated from top to bottom and features tons of high end upgrades. The second you walk in the front door you're struck by the bright spacious feel of the vaulted ceilings and skylites, and warmed by a new electric fireplace. The open center staircase invites you into the dining area and the newer kitchen has granite counters and top of the line stainless steel appliances. And check out that huge covered deck, great for year round enjoyment and taking in the views of Mount Baker! All bathrooms have also been updated but the Master ensuite is a stunner! From the marble vanity and heated floors, to the towel heater and glass panel tile shower. Basement all finished to