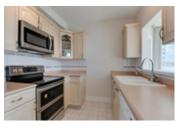

## Description

VIEWS! LOCATION! - This home is a gem! - It is a bright & spacious, corner unit, 1 bedroom + large DEN (Den measures 10 x 10 feet approx and could potentially function as a second bedroom), quiet corner unit home high up in a well maintained concrete highrise with a open outlook and views of the North Shore mountains and surrounding cityscape ! Floor to ceiling windows, sleek dark flooring, modern neutral paint theme, gas fireplace & a beautiful covered walk out balcony to enjoy the views and to entertain on. Large master bedroom boasts plenty of closet space.1 underground parking spot. 1 storage locker. \*Extra parking may be avail to rent from strata for 20 dollars monthly . PRIME LOCATION that's central to all the shopping, restaurants, cafes, rec centers & all the modern energy North Vancouver has to offer in the very heart of Central Lonsdale!