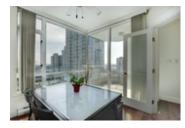

## Description

VIEWS! LOCATION! - This home is a gem! - It is a bright & spacious, corner unit, 1 bedroom + large DEN (Den measures 10 x 10 feet approx and could potentially function as a second bedroom), quiet corner unit home high up in a well maintained concrete highrise with a open outlook and views of the North Shore mountains and surrounding cityscape ! Floor to ceiling windows, sleek dark flooring, modern neutral paint theme, gas fireplace & a beautiful covered walk out balcony to enjoy the views and to entertain on. Large master bedroom boasts plenty of closet space.1 underground parking spot. 1 storage locker. \*Extra parking may be avail to rent from strata for 20 dollars monthly . PRIME LOCATION that's central to all the shopping, restaurants, cafes, rec centers & all the modern energy North Vancouver has to offer in the very heart of Central Lonsdale!