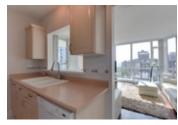

## Description

VIEWS! LOCATION! - This home is a gem! - It is a bright & spacious, corner unit, 1 bedroom + large DEN (Den measures 10 x 10 feet approx and could potentially function as a second bedroom), quiet corner unit home high up in a well maintained concrete highrise with a open outlook and views of the North Shore mountains and surrounding cityscape ! Floor to ceiling windows, sleek dark flooring, modern neutral paint theme, gas fireplace & a beautiful covered walk out balcony to enjoy the views and to entertain on. Large master bedroom boasts plenty of closet space.1 underground parking spot. 1 storage locker. \*Extra parking may be avail to rent from strata for 20 dollars monthly . PRIME LOCATION that's central to all the shopping, restaurants, cafes, rec centers & all the modern energy North Vancouver has to offer in the very heart of Central Lonsdale!