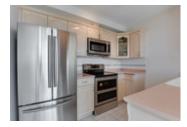

## Description

VIEWS! LOCATION! - This home is a gem! - It is a bright & spacious, corner unit, 1 bedroom + large DEN (Den measures 10 x 10 feet approx and could potentially function as a second bedroom), quiet corner unit home high up in a well maintained concrete highrise with a open outlook and views of the North Shore mountains and surrounding cityscape ! Floor to ceiling windows, sleek dark flooring, modern neutral paint theme, gas fireplace & a beautiful covered walk out balcony to enjoy the views and to entertain on. Large master bedroom boasts plenty of closet space.1 underground parking spot. 1 storage locker. \*Extra parking may be avail to rent from strata for 20 dollars monthly . PRIME LOCATION that's central to all the shopping, restaurants, cafes, rec centers & all the modern energy North Vancouver has to offer in the very heart of Central Lonsdale!