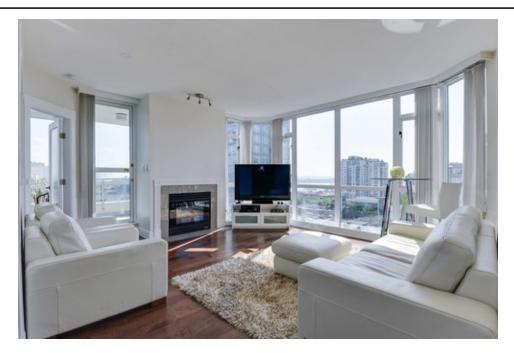

## Description

VIEWS! LOCATION! - This home is a gem! - It is a bright & spacious, corner unit, 1 bedroom + large DEN (Den measures 10 x 10 feet approx and could potentially function as a second bedroom), quiet corner unit home high up in a well maintained concrete highrise with a open outlook and views of the North Shore mountains and surrounding cityscape ! Floor to ceiling windows, sleek dark flooring, modern neutral paint theme, gas fireplace & a beautiful covered walk out balcony to enjoy the views and to entertain on. Large master bedroom boasts plenty of closet space.1 underground parking spot. 1 storage locker. \*Extra parking may be avail to rent from strata for 20 dollars monthly . PRIME LOCATION that's central to all the shopping, restaurants, cafes, rec centers & all the modern energy North Vancouver has to offer in the very heart of Central Lonsdale!