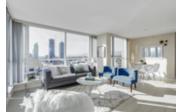

## Description

CORNER UNIT, open concept floor plan, 908 sqft, 2 bedroom (opposite sides of home), 2 full bathroom (2 ensuites) home up high in "The Fitzgerald" in the heart of the thriving Brentwood Park area! BRAND NEW solid & stylish flooring covers the living & dining area & is complimented by neutral paint throughout! Modern kitchen boasts SS appliances w/ Gas Range, granite countertops. Large covered Balcony w/ the views! Building w/ gym, swirl pool, party room. 1 parking/1 locker/lots of visitor parking. Prime locale to shopping, restaurants, & the skytrain to get downtown fast! RENTALS/PETS ALLOWED!