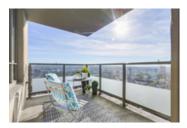

## Description

CORNER UNIT, open concept floor plan, 908 sqft, 2 bedroom (opposite sides of home), 2 full bathroom (2 ensuites) home up high in "The Fitzgerald" in the heart of the thriving Brentwood Park area! BRAND NEW solid & stylish flooring covers the living & dining area & is complimented by neutral paint throughout! Modern kitchen boasts SS appliances w/ Gas Range, granite countertops. Large covered Balcony w/ the views! Building w/ gym, swirl pool, party room. 1 parking/1 locker/lots of visitor parking. Prime locale to shopping, restaurants, & the skytrain to get downtown fast! RENTALS/PETS ALLOWED!