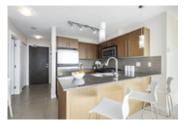

## Description

CORNER UNIT, open concept floor plan, 908 sqft, 2 bedroom (opposite sides of home), 2 full bathroom (2 ensuites) home up high in "The Fitzgerald" in the heart of the thriving Brentwood Park area! BRAND NEW solid & stylish flooring covers the living & dining area & is complimented by neutral paint throughout! Modern kitchen boasts SS appliances w/ Gas Range, granite countertops. Large covered Balcony w/ the views! Building w/ gym, swirl pool, party room. 1 parking/1 locker/lots of visitor parking. Prime locale to shopping, restaurants, & the skytrain to get downtown fast! RENTALS/PETS ALLOWED!