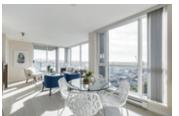

## Description

CORNER UNIT, open concept floor plan, 908 sqft, 2 bedroom (opposite sides of home), 2 full bathroom (2 ensuites) home up high in "The Fitzgerald" in the heart of the thriving Brentwood Park area! BRAND NEW solid & stylish flooring covers the living & dining area & is complimented by neutral paint throughout! Modern kitchen boasts SS appliances w/ Gas Range, granite countertops. Large covered Balcony w/ the views! Building w/ gym, swirl pool, party room. 1 parking/1 locker/lots of visitor parking. Prime locale to shopping, restaurants, & the skytrain to get downtown fast! RENTALS/PETS ALLOWED!