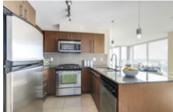

## Description

CORNER UNIT, open concept floor plan, 908 sqft, 2 bedroom (opposite sides of home), 2 full bathroom (2 ensuites) home up high in "The Fitzgerald" in the heart of the thriving Brentwood Park area! BRAND NEW solid & stylish flooring covers the living & dining area & is complimented by neutral paint throughout! Modern kitchen boasts SS appliances w/ Gas Range, granite countertops. Large covered Balcony w/ the views! Building w/ gym, swirl pool, party room. 1 parking/1 locker/lots of visitor parking. Prime locale to shopping, restaurants, & the skytrain to get downtown fast! RENTALS/PETS ALLOWED!