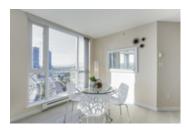

## Description

CORNER UNIT, open concept floor plan, 908 sqft, 2 bedroom (opposite sides of home), 2 full bathroom (2 ensuites) home up high in "The Fitzgerald" in the heart of the thriving Brentwood Park area! BRAND NEW solid & stylish flooring covers the living & dining area & is complimented by neutral paint throughout! Modern kitchen boasts SS appliances w/ Gas Range, granite countertops. Large covered Balcony w/ the views! Building w/ gym, swirl pool, party room. 1 parking/1 locker/lots of visitor parking. Prime locale to shopping, restaurants, & the skytrain to get downtown fast! RENTALS/PETS ALLOWED!