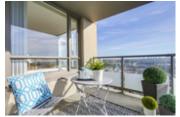

## Description

CORNER UNIT, open concept floor plan, 908 sqft, 2 bedroom (opposite sides of home), 2 full bathroom (2 ensuites) home up high in "The Fitzgerald" in the heart of the thriving Brentwood Park area! BRAND NEW solid & stylish flooring covers the living & dining area & is complimented by neutral paint throughout! Modern kitchen boasts SS appliances w/ Gas Range, granite countertops. Large covered Balcony w/ the views! Building w/ gym, swirl pool, party room. 1 parking/1 locker/lots of visitor parking. Prime locale to shopping, restaurants, & the skytrain to get downtown fast! RENTALS/PETS ALLOWED!