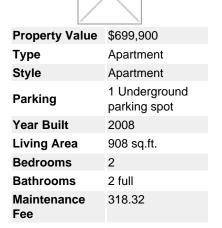

## Description

CORNER UNIT, open concept floor plan, 908 sqft, 2 bedroom (opposite sides of home), 2 full bathroom (2 ensuites) home up high in "The Fitzgerald" in the heart of the thriving Brentwood Park area! BRAND NEW solid & stylish flooring covers the living & dining area & is complimented by neutral paint throughout! Modern kitchen boasts SS appliances w/ Gas Range, granite countertops. Large covered Balcony w/ the views! Building w/ gym, swirl pool, party room. 1 parking/1 locker/lots of visitor parking. Prime locale to shopping, restaurants, & the skytrain to get downtown fast! RENTALS/PETS ALLOWED!