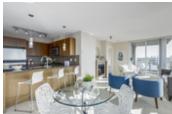

## Description

CORNER UNIT, open concept floor plan, 908 sqft, 2 bedroom (opposite sides of home), 2 full bathroom (2 ensuites) home up high in "The Fitzgerald" in the heart of the thriving Brentwood Park area! BRAND NEW solid & stylish flooring covers the living & dining area & is complimented by neutral paint throughout! Modern kitchen boasts SS appliances w/ Gas Range, granite countertops. Large covered Balcony w/ the views! Building w/ gym, swirl pool, party room. 1 parking/1 locker/lots of visitor parking. Prime locale to shopping, restaurants, & the skytrain to get downtown fast! RENTALS/PETS ALLOWED!