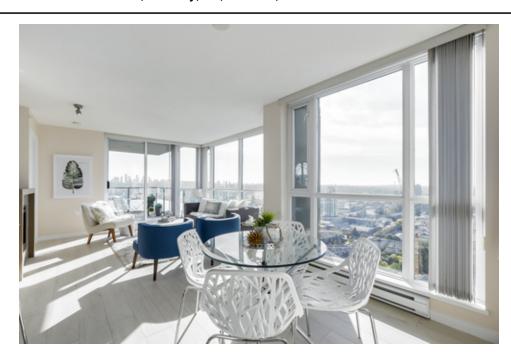

## Description

CORNER UNIT, open concept floor plan, 908 sqft, 2 bedroom (opposite sides of home), 2 full bathroom (2 ensuites) home up high in "The Fitzgerald" in the heart of the thriving Brentwood Park area! BRAND NEW solid & stylish flooring covers the living & dining area & is complimented by neutral paint throughout! Modern kitchen boasts SS appliances w/ Gas Range, granite countertops. Large covered Balcony w/ the views! Building w/ gym, swirl pool, party room. 1 parking/1 locker/lots of visitor parking. Prime locale to shopping, restaurants, & the skytrain to get downtown fast! RENTALS/PETS ALLOWED!