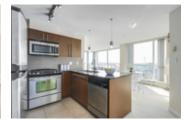

## Description

CORNER UNIT, open concept floor plan, 908 sqft, 2 bedroom (opposite sides of home), 2 full bathroom (2 ensuites) home up high in "The Fitzgerald" in the heart of the thriving Brentwood Park area! BRAND NEW solid & stylish flooring covers the living & dining area & is complimented by neutral paint throughout! Modern kitchen boasts SS appliances w/ Gas Range, granite countertops. Large covered Balcony w/ the views! Building w/ gym, swirl pool, party room. 1 parking/1 locker/lots of visitor parking. Prime locale to shopping, restaurants, & the skytrain to get downtown fast! RENTALS/PETS ALLOWED!