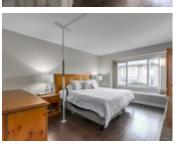

## Description

Bright, spacious, SOUTHERN EXPOSED END/CORNER UNIT, 1,788 sqft, 2 level, 3 bedroom + Den/office (all on top level), 2.5 bathroom, modern open concept floor plan, duplex style family townhome at ' Salish Estates' that features NEWER RENOVATIONS THROUGHOUT! The large living/dining room areas feature soaring vaulted ceilings and a gas fireplace that provide an amazing entertaining space for all your guests. Enjoy cooking in the kitchen with stainless steel appliances and its wide open access to the Family room. All bathrooms are updated with granite tops and tiling in a matching color theme of continuity. The master bedroom ensuite has both a separate stand up shower and easy step bathtub. 2 sliding doors on the main level connect to the private outdoor South facing back patio with its newer titling and manicured perimeter hedges. There is a massive attic accessed via a pull down ladder that provides all the interior storage you will ever need. . Double garage. \* BRAND NEW custom closets and NEW blinds on all windows - wow! - Newer neutral paints, built in vacuum, crown moulding, base boards, lights, commercial grade washer/dryer.