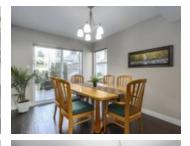

## Description

Bright, spacious, SOUTHERN EXPOSED END/CORNER UNIT, 1,788 sqft, 2 level, 3 bedroom + Den/office (all on top level), 2.5 bathroom, modern open concept floor plan, duplex style family townhome at ' Salish Estates' that features NEWER RENOVATIONS THROUGHOUT! The large living/dining room areas feature soaring vaulted ceilings and a gas fireplace that provide an amazing entertaining space for all your guests. Enjoy cooking in the kitchen with stainless steel appliances and its wide open access to the Family room. All bathrooms are updated with granite tops and tiling in a matching color theme of continuity. The master bedroom ensuite has both a separate stand up shower and easy step bathtub. 2 sliding doors on the main level connect to the private outdoor South facing back patio with its newer titling and manicured perimeter hedges. There is a massive attic accessed via a pull down ladder that provides all the interior storage you will ever need. . Double garage. \* BRAND NEW custom closets and NEW blinds on all windows - wow! - Newer neutral paints, built in vacuum, crown moulding, base boards, lights, commercial grade washer/dryer.