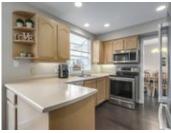

## Description

Bright, spacious, SOUTHERN EXPOSED END/CORNER UNIT, 1,788 sqft, 2 level, 3 bedroom + Den/office (all on top level), 2.5 bathroom, modern open concept floor plan, duplex style family townhome at ' Salish Estates' that features NEWER RENOVATIONS THROUGHOUT! The large living/dining room areas feature soaring vaulted ceilings and a gas fireplace that provide an amazing entertaining space for all your guests. Enjoy cooking in the kitchen with stainless steel appliances and its wide open access to the Family room. All bathrooms are updated with granite tops and tiling in a matching color theme of continuity. The master bedroom ensuite has both a separate stand up shower and easy step bathtub. 2 sliding doors on the main level connect to the private outdoor South facing back patio with its newer titling and manicured perimeter hedges. There is a massive attic accessed via a pull down ladder that provides all the interior storage you will ever need. . Double garage. \* BRAND NEW custom closets and NEW blinds on all windows - wow! - Newer neutral paints, built in vacuum, crown moulding, base boards, lights, commercial grade washer/dryer.