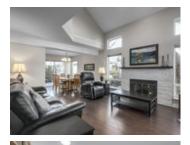

## Description

Bright, spacious, SOUTHERN EXPOSED END/CORNER UNIT, 1,788 sqft, 2 level, 3 bedroom + Den/office (all on top level), 2.5 bathroom, modern open concept floor plan, duplex style family townhome at ' Salish Estates' that features NEWER RENOVATIONS THROUGHOUT! The large living/dining room areas feature soaring vaulted ceilings and a gas fireplace that provide an amazing entertaining space for all your guests. Enjoy cooking in the kitchen with stainless steel appliances and its wide open access to the Family room. All bathrooms are updated with granite tops and tiling in a matching color theme of continuity. The master bedroom ensuite has both a separate stand up shower and easy step bathtub. 2 sliding doors on the main level connect to the private outdoor South facing back patio with its newer titling and manicured perimeter hedges. There is a massive attic accessed via a pull down ladder that provides all the interior storage you will ever need. . Double garage. \* BRAND NEW custom closets and NEW blinds on all windows - wow! - Newer neutral paints, built in vacuum, crown moulding, base boards, lights, commercial grade washer/dryer.