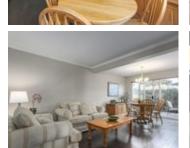

## Description

Bright, spacious, SOUTHERN EXPOSED END/CORNER UNIT, 1,788 sqft, 2 level, 3 bedroom + Den/office (all on top level), 2.5 bathroom, modern open concept floor plan, duplex style family townhome at ' Salish Estates' that features NEWER RENOVATIONS THROUGHOUT! The large living/dining room areas feature soaring vaulted ceilings and a gas fireplace that provide an amazing entertaining space for all your guests. Enjoy cooking in the kitchen with stainless steel appliances and its wide open access to the Family room. All bathrooms are updated with granite tops and tiling in a matching color theme of continuity. The master bedroom ensuite has both a separate stand up shower and easy step bathtub. 2 sliding doors on the main level connect to the private outdoor South facing back patio with its newer titling and manicured perimeter hedges. There is a massive attic accessed via a pull down ladder that provides all the interior storage you will ever need. . Double garage. \* BRAND NEW custom closets and NEW blinds on all windows - wow! - Newer neutral paints, built in vacuum, crown moulding, base boards, lights, commercial grade washer/dryer.