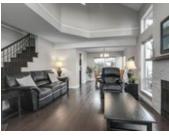

## Description

Bright, spacious, SOUTHERN EXPOSED END/CORNER UNIT, 1,788 sqft, 2 level, 3 bedroom + Den/office (all on top level), 2.5 bathroom, modern open concept floor plan, duplex style family townhome at ' Salish Estates' that features NEWER RENOVATIONS THROUGHOUT! The large living/dining room areas feature soaring vaulted ceilings and a gas fireplace that provide an amazing entertaining space for all your guests. Enjoy cooking in the kitchen with stainless steel appliances and its wide open access to the Family room. All bathrooms are updated with granite tops and tiling in a matching color theme of continuity. The master bedroom ensuite has both a separate stand up shower and easy step bathtub. 2 sliding doors on the main level connect to the private outdoor South facing back patio with its newer titling and manicured perimeter hedges. There is a massive attic accessed via a pull down ladder that provides all the interior storage you will ever need. . Double garage. \* BRAND NEW custom closets and NEW blinds on all windows - wow! - Newer neutral paints, built in vacuum, crown moulding, base boards, lights, commercial grade washer/dryer.