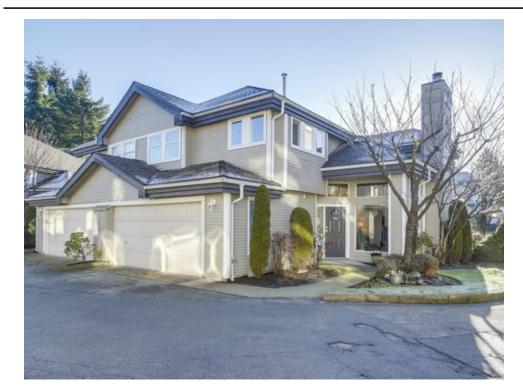

## 863 Roche Point Dr, North Vancouver , BC, V7H 2W5, Canada

| inicigo            | not journa or type unit   |
|--------------------|---------------------------|
|                    |                           |
| Property Value     | \$1,098,000               |
| Туре               | Townhouse                 |
| Parking            | Attached Double<br>Garage |
| Year Built         | 1988                      |
| Living Area        | 1,788 sq.ft.              |
| Bedrooms           | 3                         |
| Bathrooms          | 2 full & 1 half           |
| Maintenance<br>Fee | \$355.11                  |

## Description

Bright, spacious, SOUTHERN EXPOSED END/CORNER UNIT, 1,788 sqft, 2 level, 3 bedroom + Den/office (all on top level), 2.5 bathroom, modern open concept floor plan, duplex style family townhome at ' Salish Estates' that features NEWER RENOVATIONS THROUGHOUT! The large living/dining room areas feature soaring vaulted ceilings and a gas fireplace that provide an amazing entertaining space for all your guests. Enjoy cooking in the kitchen with stainless steel appliances and its wide open access to the Family room. All bathrooms are updated with granite tops and tiling in a matching color theme of continuity. The master bedroom ensuite has both a separate stand up shower and easy step bathtub. 2 sliding doors on the main level connect to the private outdoor South facing back patio with its newer titling and manicured perimeter hedges. There is a massive attic accessed via a pull down ladder that provides all the interior storage you will ever need. . Double garage. \* BRAND NEW custom closets and NEW blinds on all windows - wow! - Newer neutral paints, built in vacuum, crown moulding, base boards, lights, commercial grade washer/dryer.