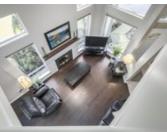

## Description

Bright, spacious, SOUTHERN EXPOSED END/CORNER UNIT, 1,788 sqft, 2 level, 3 bedroom + Den/office (all on top level), 2.5 bathroom, modern open concept floor plan, duplex style family townhome at ' Salish Estates' that features NEWER RENOVATIONS THROUGHOUT! The large living/dining room areas feature soaring vaulted ceilings and a gas fireplace that provide an amazing entertaining space for all your guests. Enjoy cooking in the kitchen with stainless steel appliances and its wide open access to the Family room. All bathrooms are updated with granite tops and tiling in a matching color theme of continuity. The master bedroom ensuite has both a separate stand up shower and easy step bathtub. 2 sliding doors on the main level connect to the private outdoor South facing back patio with its newer titling and manicured perimeter hedges. There is a massive attic accessed via a pull down ladder that provides all the interior storage you will ever need. . Double garage. \* BRAND NEW custom closets and NEW blinds on all windows - wow! - Newer neutral paints, built in vacuum, crown moulding, base boards, lights, commercial grade washer/dryer.