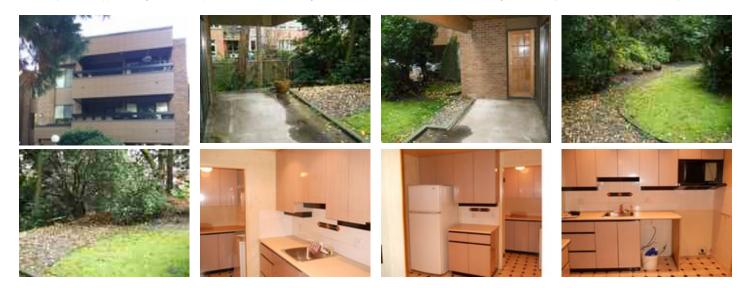

## Description

Location, Location, Ground floor corner unit with 200 sqft covered patio. 2 bedroom 1.5 bathrooms with 1220 sqft of living space. One of the largest floor plans in the building. Fantastic location - Just off Lynn Valley Road and 27th St. Walking distance to Shopping at Lynn valley centre including Save On ,Winners, Safeway and Shoppers drug mart. The apartment needs updating and the price reflects that. 19 plus building. Priced very near accessed value. Easy to show.