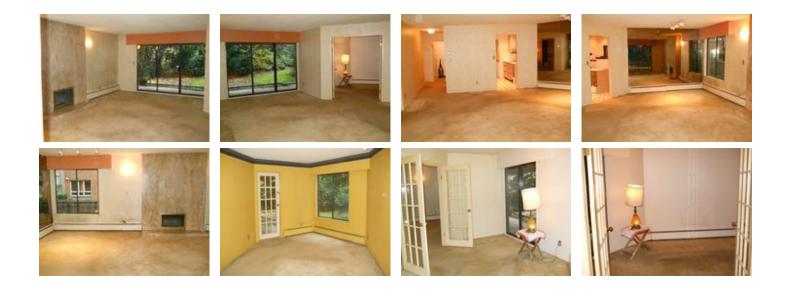

## Description

Location, Location, Ground floor corner unit with 200 sqft covered patio. 2 bedroom 1.5 bathrooms with 1220 sqft of living space. One of the largest floor plans in the building. Fantastic location - Just off Lynn Valley Road and 27th St. Walking distance to Shopping at Lynn valley centre including Save On ,Winners, Safeway and Shoppers drug mart. The apartment needs updating and the price reflects that. 19 plus building. Priced very near accessed value. Easy to show.