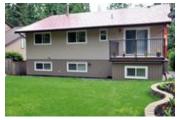

## 1370 Chamberlain Drive, North Vancouver, BC, V7K-1P5, Canada

| <b>Property Value</b> | \$1,599,000               |
|-----------------------|---------------------------|
| Туре                  | House                     |
| Style                 | House                     |
| Parking               | Add New Value             |
| Year Built            | 1977                      |
| Living Area           | 2,600 sq.ft.              |
| Lot Frontage          | 50 ft                     |
| Lot Depth             | 124 ft                    |
| Bedrooms              | 4                         |
| Bathrooms             | 2 full & 1 half           |
| School District       | Double Covered<br>Carport |

## Description

TOP OF THE LINE NEWER RENOVATIONS ALL THROUGHOUT!- In this bright, spacious, 2 level, 2,600 sqft, 4 bedroom, 2.5 bathroom, family home on a flat 6,200 sqft lot w/plenty of sun on a quiet Lynn Valley Cul-de-sac. Modern open concept floor plan. Designer kitchen w/SS appliances, caesarstone tops & Italian cabinets opens wide to the living/dining areas. Large rec room on main level. Double carport. \*NEWER: Canadian Maple & American Walnut hardwood, heated floors, bathrooms, recessed lighting, doors, Valor gas fireplaces, built in vac, Hi-eff furnace/hot water tank, glass & SS railings, decks, aluminum roof, gutters, driveway, masonry, landscaping, retaining walls, gardens, a fresh neutral exterior paint job around the entire home and SO MUCH MORE BOTH INSIDE AND OUT! - The BOSCH name is everywhere! The pride of home ownership shines bright.