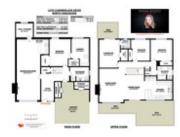

## 1370 Chamberlain Drive, North Vancouver, BC, V7K-1P5, Canada

| <b>Property Value</b> | \$1,599,000               |
|-----------------------|---------------------------|
| Туре                  | House                     |
| Style                 | House                     |
| Parking               | Add New Value             |
| Year Built            | 1977                      |
| Living Area           | 2,600 sq.ft.              |
| Lot Frontage          | 50 ft                     |
| Lot Depth             | 124 ft                    |
| Bedrooms              | 4                         |
| Bathrooms             | 2 full & 1 half           |
| School District       | Double Covered<br>Carport |

## Description

TOP OF THE LINE NEWER RENOVATIONS ALL THROUGHOUT!- In this bright, spacious, 2 level, 2,600 sqft, 4 bedroom, 2.5 bathroom, family home on a flat 6,200 sqft lot w/plenty of sun on a quiet Lynn Valley Cul-de-sac. Modern open concept floor plan. Designer kitchen w/SS appliances, caesarstone tops & Italian cabinets opens wide to the living/dining areas. Large rec room on main level. Double carport. \*NEWER: Canadian Maple & American Walnut hardwood, heated floors, bathrooms, recessed lighting, doors, Valor gas fireplaces, built in vac, Hi-eff furnace/hot water tank, glass & SS railings, decks, aluminum roof, gutters, driveway, masonry, landscaping, retaining walls, gardens, a fresh neutral exterior paint job around the entire home and SO MUCH MORE BOTH INSIDE AND OUT! - The BOSCH name is everywhere! The pride of home ownership shines bright.