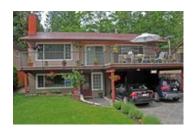

## 1370 Chamberlain Drive, North Vancouver, BC, V7K-1P5, Canada

| <b>Property Value</b> | \$1,599,000               |
|-----------------------|---------------------------|
| Туре                  | House                     |
| Style                 | House                     |
| Parking               | Add New Value             |
| Year Built            | 1977                      |
| Living Area           | 2,600 sq.ft.              |
| Lot Frontage          | 50 ft                     |
| Lot Depth             | 124 ft                    |
| Bedrooms              | 4                         |
| Bathrooms             | 2 full & 1 half           |
| School District       | Double Covered<br>Carport |

## Description

TOP OF THE LINE NEWER RENOVATIONS ALL THROUGHOUT!- In this bright, spacious, 2 level, 2,600 sqft, 4 bedroom, 2.5 bathroom, family home on a flat 6,200 sqft lot w/plenty of sun on a quiet Lynn Valley Cul-de-sac. Modern open concept floor plan. Designer kitchen w/SS appliances, caesarstone tops & Italian cabinets opens wide to the living/dining areas. Large rec room on main level. Double carport. \*NEWER: Canadian Maple & American Walnut hardwood, heated floors, bathrooms, recessed lighting, doors, Valor gas fireplaces, built in vac, Hi-eff furnace/hot water tank, glass & SS railings, decks, aluminum roof, gutters, driveway, masonry, landscaping, retaining walls, gardens, a fresh neutral exterior paint job around the entire home and SO MUCH MORE BOTH INSIDE AND OUT! - The BOSCH name is everywhere! The pride of home ownership shines bright.