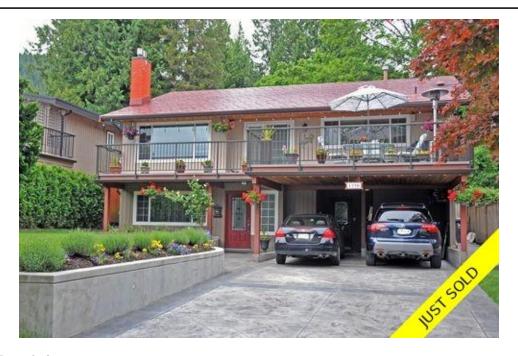

## 1370 Chamberlain Drive, North Vancouver, BC, V7K-1P5, Canada

| <b>Property Value</b> | \$1,599,000               |
|-----------------------|---------------------------|
| Туре                  | House                     |
| Style                 | House                     |
| Parking               | Add New Value             |
| Year Built            | 1977                      |
| Living Area           | 2,600 sq.ft.              |
| Lot Frontage          | 50 ft                     |
| Lot Depth             | 124 ft                    |
| Bedrooms              | 4                         |
| Bathrooms             | 2 full & 1 half           |
| School District       | Double Covered<br>Carport |

## Description

TOP OF THE LINE NEWER RENOVATIONS ALL THROUGHOUT!- In this bright, spacious, 2 level, 2,600 sqft, 4 bedroom, 2.5 bathroom, family home on a flat 6,200 sqft lot w/plenty of sun on a quiet Lynn Valley Cul-de-sac. Modern open concept floor plan. Designer kitchen w/SS appliances, caesarstone tops & Italian cabinets opens wide to the living/dining areas. Large rec room on main level. Double carport. \*NEWER: Canadian Maple & American Walnut hardwood, heated floors, bathrooms, recessed lighting, doors, Valor gas fireplaces, built in vac, Hi-eff furnace/hot water tank, glass & SS railings, decks, aluminum roof, gutters, driveway, masonry, landscaping, retaining walls, gardens, a fresh neutral exterior paint job around the entire home and SO MUCH MORE BOTH INSIDE AND OUT! - The BOSCH name is everywhere! The pride of home ownership shines bright.