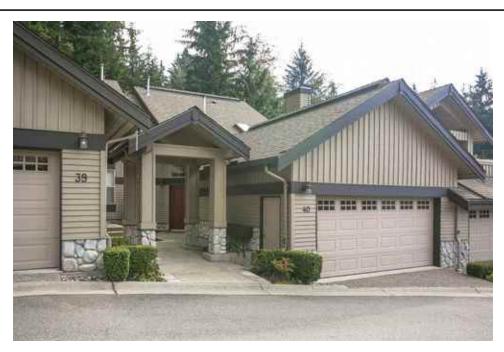

## 40 1550 LARKHALL CRESCENT, North Vancouver, BC, V7H 2Z2, Ca

## Description

Nahanee Woods,Northlands!! This immaculate home has been updated with granite counters and ceramic tile flooring . High vaulted ceilings in the livingroom and diningroom plus a cozy gas fireplace add to the open plan ambience. The master bedroom and spa-like ensuite are on the main floor which is ideal for downsizers. Upstairs are two large bedrooms, a full bathroom and a large landing area overlooking the main floor which could be a play area/office. The large family room leads to the outside patio area which has been totally renovated and features a waterfall stream and pond. An absolute delight for outside entertaining. Move in condition!!