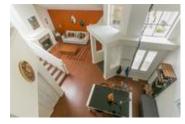

## Description

Nahanee Woods,Northlands!! This immaculate home has been updated with granite counters and ceramic tile flooring . High vaulted ceilings in the livingroom and diningroom plus a cozy gas fireplace add to the open plan ambience. The master bedroom and spa-like ensuite are on the main floor which is ideal for downsizers. Upstairs are two large bedrooms, a full bathroom and a large landing area overlooking the main floor which could be a play area/office. The large family room leads to the outside patio area which has been totally renovated and features a waterfall stream and pond. An absolute delight for outside entertaining. Move in condition!!