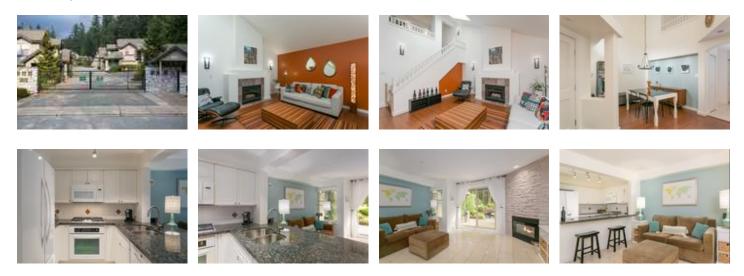

## Description

Nahanee Woods,Northlands!! This immaculate home has been updated with granite counters and ceramic tile flooring . High vaulted ceilings in the livingroom and diningroom plus a cozy gas fireplace add to the open plan ambience. The master bedroom and spa-like ensuite are on the main floor which is ideal for downsizers. Upstairs are two large bedrooms, a full bathroom and a large landing area overlooking the main floor which could be a play area/office. The large family room leads to the outside patio area which has been totally renovated and features a waterfall stream and pond. An absolute delight for outside entertaining. Move in condition!!