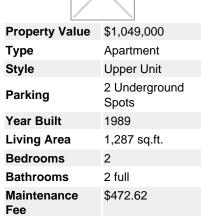

## Description

Stunning views in ALL directions of the water, city & mountains in this bright & spacious corner unit, 1,287 sqft, 2 bedroom, 2 full bathroom, modern family or executive home high up in the 'Cambridge Gardens'. Newer SS appliances in the kitchen w/sunny eating area. Updated bathrooms. Solid cherry rose flooring compliments the fresh new neutral paint throughout. -Amazing presentation of space & an open concept flooroplan! Insuite laundry. Covered balcony for relaxation year-round . \*Amenities: Indoor pool/sauna/swirl pool/gym. Walk/short drive to: Beach, Canada Line, VGH, Eric Hamber School, shopping, restaurants & cafes. Street nicely tucked away from the traffic. \*Prime central location to so much! -Enjoy the sun by day and the city lights by night! 2 parking spots/1 locker. Pets/Rentals allowed w/restrictions.