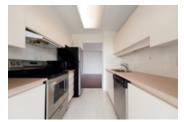

## Description

Stunning views in ALL directions of the water, city & mountains in this bright & spacious corner unit, 1,287 sqft, 2 bedroom, 2 full bathroom, modern family or executive home high up in the 'Cambridge Gardens'. Newer SS appliances in the kitchen w/sunny eating area. Updated bathrooms. Solid cherry rose flooring compliments the fresh new neutral paint throughout. -Amazing presentation of space & an open concept flooroplan! Insuite laundry. Covered balcony for relaxation year-round . \*Amenities: Indoor pool/sauna/swirl pool/gym. Walk/short drive to: Beach, Canada Line, VGH, Eric Hamber School, shopping, restaurants & cafes. Street nicely tucked away from the traffic. \*Prime central location to so much! -Enjoy the sun by day and the city lights by night! 2 parking spots/1 locker. Pets/Rentals allowed w/restrictions.