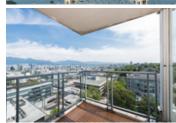

## Description

Stunning views in ALL directions of the water, city & mountains in this bright & spacious corner unit, 1,287 sqft, 2 bedroom, 2 full bathroom, modern family or executive home high up in the 'Cambridge Gardens'. Newer SS appliances in the kitchen w/sunny eating area. Updated bathrooms. Solid cherry rose flooring compliments the fresh new neutral paint throughout. -Amazing presentation of space & an open concept flooroplan! Insuite laundry. Covered balcony for relaxation year-round . \*Amenities: Indoor pool/sauna/swirl pool/gym. Walk/short drive to: Beach, Canada Line, VGH, Eric Hamber School, shopping, restaurants & cafes. Street nicely tucked away from the traffic. \*Prime central location to so much! -Enjoy the sun by day and the city lights by night! 2 parking spots/1 locker. Pets/Rentals allowed w/restrictions.