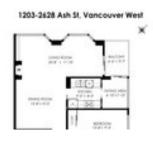

## Description

Stunning views in ALL directions of the water, city & mountains in this bright & spacious corner unit, 1,287 sqft, 2 bedroom, 2 full bathroom, modern family or executive home high up in the 'Cambridge Gardens'. Newer SS appliances in the kitchen w/sunny eating area. Updated bathrooms. Solid cherry rose flooring compliments the fresh new neutral paint throughout. -Amazing presentation of space & an open concept flooroplan! Insuite laundry. Covered balcony for relaxation year-round . \*Amenities: Indoor pool/sauna/swirl pool/gym. Walk/short drive to: Beach, Canada Line, VGH, Eric Hamber School, shopping, restaurants & cafes. Street nicely tucked away from the traffic. \*Prime central location to so much! -Enjoy the sun by day and the city lights by night! 2 parking spots/1 locker. Pets/Rentals allowed w/restrictions.