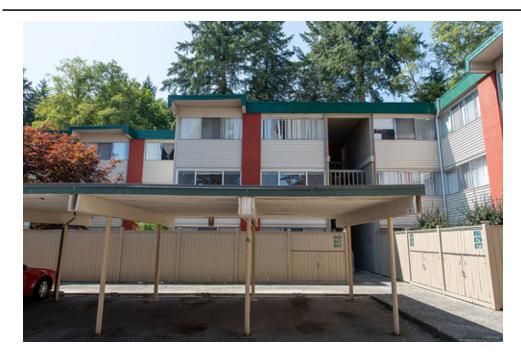

## 867 Westview Crescent, North Vancouver , BC, V7N 3X9, Canada

| Image not found or type unknown |                |
|---------------------------------|----------------|
| Property Value                  | \$488,000      |
| Туре                            | Apartment      |
| Style                           | Apartment      |
| Parking                         | 1 covered spot |
| Year Built                      | 1966           |
| Living Area                     | 952 sq.ft.     |
| Bedrooms                        | 2              |
| Bathroom                        | 1 full         |
| Maintenance Fee                 | \$443.03       |

## Description

NEW AND VERY MODERN RENOVATIONS ALL THROUGHOUT! - Plenty of natural light in this NEWLY RENOVATED, bright, spacious & private upper level apartment at the ever in demand "Cypress Gardens" -ONE OF THE BEST LOCATIONS IN THE COMPLEX THAT LOOKS ONTO THE GREENBELT! 952 sqft, 2 bedroom home with a very open functional family floor plan. Kitchen features new stainless steel appliances, cabinets, counters & backs splash. Same matching color theme/quality reno in the bathroom. Large living/dining room areas perfect for entertaining. Sleek solid laminate & tiled floors. Double windows boast new blinds. \*Enjoy the modern lights, neutral paints and so much attention to detail. Covered balcony for BBQs with absolute privacy. Insuite laundry includes new washer/dryer. Outdoor pool on grounds. 1 covered parking spot. Visitor parking. Monthly fee includes heat & property taxes. Very convenient location close to/walk to shopping, rec centers, restaurants, transit. - INVESTMENT OPPORTUNITY! Rentals allowed/pet friendly