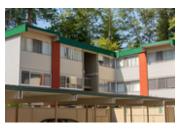

## 867 Westview Crescent, North Vancouver , BC, V7N 3X9, Canada

| Image not found or type unknown |                |
|---------------------------------|----------------|
| Property Value                  | \$488,000      |
| Туре                            | Apartment      |
| Style                           | Apartment      |
| Parking                         | 1 covered spot |
| Year Built                      | 1966           |
| Living Area                     | 952 sq.ft.     |
| Bedrooms                        | 2              |
| Bathroom                        | 1 full         |
| Maintenance Fee                 | \$443.03       |

## Description

NEW AND VERY MODERN RENOVATIONS ALL THROUGHOUT! - Plenty of natural light in this NEWLY RENOVATED, bright, spacious & private upper level apartment at the ever in demand "Cypress Gardens" -ONE OF THE BEST LOCATIONS IN THE COMPLEX THAT LOOKS ONTO THE GREENBELT! 952 sqft, 2 bedroom home with a very open functional family floor plan. Kitchen features new stainless steel appliances, cabinets, counters & backs splash. Same matching color theme/quality reno in the bathroom. Large living/dining room areas perfect for entertaining. Sleek solid laminate & tiled floors. Double windows boast new blinds. \*Enjoy the modern lights, neutral paints and so much attention to detail. Covered balcony for BBQs with absolute privacy. Insuite laundry includes new washer/dryer. Outdoor pool on grounds. 1 covered parking spot. Visitor parking. Monthly fee includes heat & property taxes. Very convenient location close to/walk to shopping, rec centers, restaurants, transit. - INVESTMENT OPPORTUNITY! Rentals allowed/pet friendly