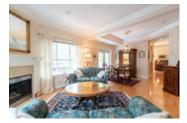

## Description

FEELS LIKE AN ENTIRE HOUSE, PERFECT FOR DOWN SIZERS! Brody Built home in 2002/Original owner. Stunning modern craftsmanship in this bright, open concept, 3 level, +2,000 SQFT (BIG), 3 bedroom, 3.5 bathroom CORNER UNIT, family home at 'Craftman Estates' Very quiet w/lots of privacy & sunlight. Newer oak hardwood. Large living/dining room areas boast high ceilings. SS appliances in kitchen that opens to family room & a beautiful over sized outdoor patio for entertaining & gardening. Lower level w/ground entry, rec room, bedroom, full bathroom, storage, access to 2 underground side by side parking spots, yard and covered concrete patio.\*Neutral paints, built in vacuum/sound system, gas fireplace/BBQ hookup. Prime location close to Lynn Valley Centre/Village, trails, schools.