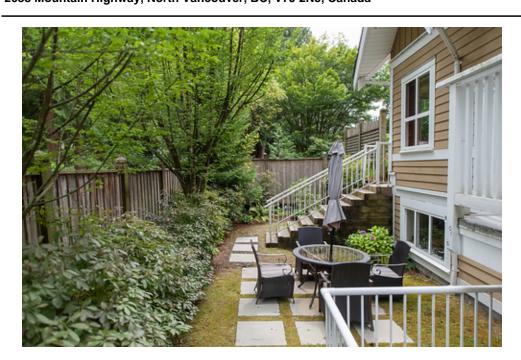

## Description

FEELS LIKE AN ENTIRE HOUSE, PERFECT FOR DOWN SIZERS! Brody Built home in 2002/Original owner. Stunning modern craftsmanship in this bright, open concept, 3 level, +2,000 SQFT (BIG), 3 bedroom, 3.5 bathroom CORNER UNIT, family home at 'Craftman Estates' Very quiet w/lots of privacy & sunlight. Newer oak hardwood. Large living/dining room areas boast high ceilings. SS appliances in kitchen that opens to family room & a beautiful over sized outdoor patio for entertaining & gardening. Lower level w/ground entry, rec room, bedroom, full bathroom, storage, access to 2 underground side by side parking spots, yard and covered concrete patio.\*Neutral paints, built in vacuum/sound system, gas fireplace/BBQ hookup. Prime location close to Lynn Valley Centre/Village, trails, schools.