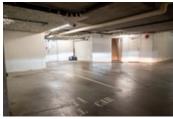

## Description

FEELS LIKE AN ENTIRE HOUSE, PERFECT FOR DOWN SIZERS! Brody Built home in 2002/Original owner. Stunning modern craftsmanship in this bright, open concept, 3 level, +2,000 SQFT (BIG), 3 bedroom, 3.5 bathroom CORNER UNIT, family home at 'Craftman Estates' Very quiet w/lots of privacy & sunlight. Newer oak hardwood. Large living/dining room areas boast high ceilings. SS appliances in kitchen that opens to family room & a beautiful over sized outdoor patio for entertaining & gardening. Lower level w/ground entry, rec room, bedroom, full bathroom, storage, access to 2 underground side by side parking spots, yard and covered concrete patio.\*Neutral paints, built in vacuum/sound system, gas fireplace/BBQ hookup. Prime location close to Lynn Valley Centre/Village, trails, schools.