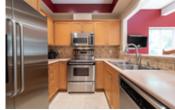

## Description

FEELS LIKE AN ENTIRE HOUSE, PERFECT FOR DOWN SIZERS! Brody Built home in 2002/Original owner. Stunning modern craftsmanship in this bright, open concept, 3 level, +2,000 SQFT (BIG), 3 bedroom, 3.5 bathroom CORNER UNIT, family home at 'Craftman Estates' Very quiet w/lots of privacy & sunlight. Newer oak hardwood. Large living/dining room areas boast high ceilings. SS appliances in kitchen that opens to family room & a beautiful over sized outdoor patio for entertaining & gardening. Lower level w/ground entry, rec room, bedroom, full bathroom, storage, access to 2 underground side by side parking spots, yard and covered concrete patio.\*Neutral paints, built in vacuum/sound system, gas fireplace/BBQ hookup. Prime location close to Lynn Valley Centre/Village, trails, schools.