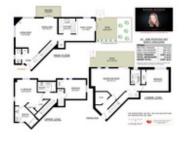

## Description

FEELS LIKE AN ENTIRE HOUSE, PERFECT FOR DOWN SIZERS! Brody Built home in 2002/Original owner. Stunning modern craftsmanship in this bright, open concept, 3 level, +2,000 SQFT (BIG), 3 bedroom, 3.5 bathroom CORNER UNIT, family home at 'Craftman Estates' Very quiet w/lots of privacy & sunlight. Newer oak hardwood. Large living/dining room areas boast high ceilings. SS appliances in kitchen that opens to family room & a beautiful over sized outdoor patio for entertaining & gardening. Lower level w/ground entry, rec room, bedroom, full bathroom, storage, access to 2 underground side by side parking spots, yard and covered concrete patio.\*Neutral paints, built in vacuum/sound system, gas fireplace/BBQ hookup. Prime location close to Lynn Valley Centre/Village, trails, schools.