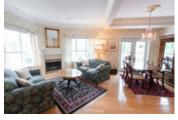

## Description

FEELS LIKE AN ENTIRE HOUSE, PERFECT FOR DOWN SIZERS! Brody Built home in 2002/Original owner. Stunning modern craftsmanship in this bright, open concept, 3 level, +2,000 SQFT (BIG), 3 bedroom, 3.5 bathroom CORNER UNIT, family home at 'Craftman Estates' Very quiet w/lots of privacy & sunlight. Newer oak hardwood. Large living/dining room areas boast high ceilings. SS appliances in kitchen that opens to family room & a beautiful over sized outdoor patio for entertaining & gardening. Lower level w/ground entry, rec room, bedroom, full bathroom, storage, access to 2 underground side by side parking spots, yard and covered concrete patio.\*Neutral paints, built in vacuum/sound system, gas fireplace/BBQ hookup. Prime location close to Lynn Valley Centre/Village, trails, schools.