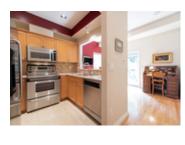

## Description

FEELS LIKE AN ENTIRE HOUSE, PERFECT FOR DOWN SIZERS! Brody Built home in 2002/Original owner. Stunning modern craftsmanship in this bright, open concept, 3 level, +2,000 SQFT (BIG), 3 bedroom, 3.5 bathroom CORNER UNIT, family home at 'Craftman Estates' Very quiet w/lots of privacy & sunlight. Newer oak hardwood. Large living/dining room areas boast high ceilings. SS appliances in kitchen that opens to family room & a beautiful over sized outdoor patio for entertaining & gardening. Lower level w/ground entry, rec room, bedroom, full bathroom, storage, access to 2 underground side by side parking spots, yard and covered concrete patio.\*Neutral paints, built in vacuum/sound system, gas fireplace/BBQ hookup. Prime location close to Lynn Valley Centre/Village, trails, schools.