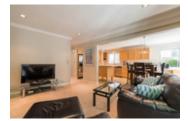

## Description

NEWER RENOVATIONS highlighted in this bright 3 level, 2,526 grand total sqft, 3 bedroom, 3.5 bathroom family home built in 1981 on a prime Grouse Woods Culde-sac. A greenbelt on 2 sides of property maximizes the privacy! Open concept floor plan. Reno'd kitchen boasts stainless steel appliances that connects to the eating area, family room & updated outdoor back deck area. Large dining & sunken living room areas. Upstairs contains 3 generous bedrooms, 2 full bathrooms including a master suite with full ensuite, walk in closet and a sun drenched balcony. Lower level features a rec room for entertainment, laundry room, workshop/den, another full bathroom & access to double garage. \*Newer/modern; Deck, lights, base/floor boards, furnace, hot water tank, window blinds, neutral paints in/out, washer/dryer, storage shed.