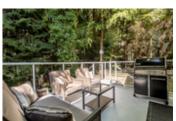

## Description

NEWER RENOVATIONS highlighted in this bright 3 level, 2,526 grand total sqft, 3 bedroom, 3.5 bathroom family home built in 1981 on a prime Grouse Woods Culde-sac. A greenbelt on 2 sides of property maximizes the privacy! Open concept floor plan. Reno'd kitchen boasts stainless steel appliances that connects to the eating area, family room & updated outdoor back deck area. Large dining & sunken living room areas. Upstairs contains 3 generous bedrooms, 2 full bathrooms including a master suite with full ensuite, walk in closet and a sun drenched balcony. Lower level features a rec room for entertainment, laundry room, workshop/den, another full bathroom & access to double garage. \*Newer/modern; Deck, lights, base/floor boards, furnace, hot water tank, window blinds, neutral paints in/out, washer/dryer, storage shed.