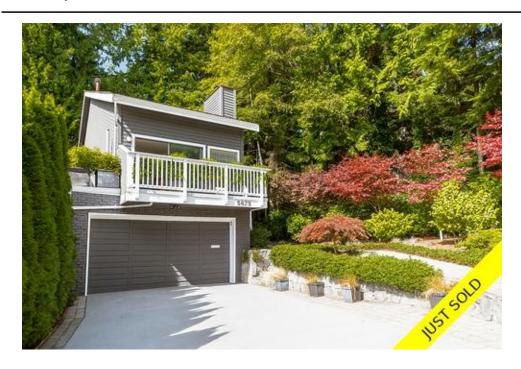

## 5675 Honeysuckle Place, North Vancouver, BC, V7R 4S4, Canada

Image not found or type unknown

**Property** \$1,388,000

Value

Type **Detached House** 

Basement Full

Double Garage + **Parking** Open parking

## Description

NEWER RENOVATIONS highlighted in this bright 3 level, 2,526 grand total sqft, 3 bedroom, 3.5 bathroom family home built in 1981 on a prime Grouse Woods Culde-sac. A greenbelt on 2 sides of property maximizes the privacy! Open concept floor plan. Reno'd kitchen boasts stainless steel appliances that connects to the eating area, family room & updated outdoor back deck area. Large dining & sunken living room areas. Upstairs contains 3 generous bedrooms, 2 full bathrooms including a master suite with full ensuite, walk in closet and a sun drenched balcony. Lower level features a rec room for entertainment, laundry room, workshop/den, another full bathroom & access to double garage. \*Newer/modern; Deck, lights, base/floor boards, furnace, hot water tank, window blinds, neutral paints in/out, washer/dryer, storage shed.