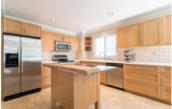

## Description

NEWER RENOVATIONS highlighted in this bright 3 level, 2,526 grand total sqft, 3 bedroom, 3.5 bathroom family home built in 1981 on a prime Grouse Woods Culde-sac. A greenbelt on 2 sides of property maximizes the privacy! Open concept floor plan. Reno'd kitchen boasts stainless steel appliances that connects to the eating area, family room & updated outdoor back deck area. Large dining & sunken living room areas. Upstairs contains 3 generous bedrooms, 2 full bathrooms including a master suite with full ensuite, walk in closet and a sun drenched balcony. Lower level features a rec room for entertainment, laundry room, workshop/den, another full bathroom & access to double garage. \*Newer/modern; Deck, lights, base/floor boards, furnace, hot water tank, window blinds, neutral paints in/out, washer/dryer, storage shed.