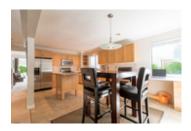

## Description

NEWER RENOVATIONS highlighted in this bright 3 level, 2,526 grand total sqft, 3 bedroom, 3.5 bathroom family home built in 1981 on a prime Grouse Woods Culde-sac. A greenbelt on 2 sides of property maximizes the privacy! Open concept floor plan. Reno'd kitchen boasts stainless steel appliances that connects to the eating area, family room & updated outdoor back deck area. Large dining & sunken living room areas. Upstairs contains 3 generous bedrooms, 2 full bathrooms including a master suite with full ensuite, walk in closet and a sun drenched balcony. Lower level features a rec room for entertainment, laundry room, workshop/den, another full bathroom & access to double garage. \*Newer/modern; Deck, lights, base/floor boards, furnace, hot water tank, window blinds, neutral paints in/out, washer/dryer, storage shed.