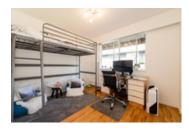

## Description

FEELS LIKE AN ENTIRE FLOOR OF A HOUSE! - No one above you in this renovated, TOP FLOOR/CORNER UNIT, 1,152 sqft, 3 bedroom, 1.5 bathroom family home at Cedarbrooke Gardens w/plenty of privacy. Large living/dining room areas open to outdoor deck perfect for BBQs. Walk through designer kitchen w/ SS appliances, quatrz countertops, designer back splash & maple cabinets. Both bathrooms reno'd/updated. Original hardwood just refinished. Newer modern lights & fresh neutral paint throughout. Security system. Insuite laundry. 1 covered parking/1 locker. Outdoor pool/clubhouse/bike room. AMAZING SENSE/USAGE OF SPACE INSIDE. BEAUTIFUL GRASS YARD/GARDENS ON GROUNDS. Very central-Walk to/close to schools, Westview Shopping Centre & Delbrook Rec Centre. Pet friendly complex.