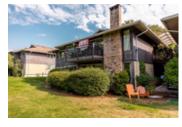

## Description

FEELS LIKE AN ENTIRE FLOOR OF A HOUSE! - No one above you in this renovated, TOP FLOOR/CORNER UNIT, 1,152 sqft, 3 bedroom, 1.5 bathroom family home at Cedarbrooke Gardens w/plenty of privacy. Large living/dining room areas open to outdoor deck perfect for BBQs. Walk through designer kitchen w/ SS appliances, quatrz countertops, designer back splash & maple cabinets. Both bathrooms reno'd/updated. Original hardwood just refinished. Newer modern lights & fresh neutral paint throughout. Security system. Insuite laundry. 1 covered parking/1 locker. Outdoor pool/clubhouse/bike room. AMAZING SENSE/USAGE OF SPACE INSIDE. BEAUTIFUL GRASS YARD/GARDENS ON GROUNDS. Very central-Walk to/close to schools, Westview Shopping Centre & Delbrook Rec Centre. Pet friendly complex.