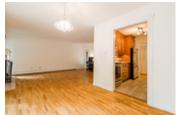

## Description

FEELS LIKE AN ENTIRE FLOOR OF A HOUSE! - No one above you in this renovated, TOP FLOOR/CORNER UNIT, 1,152 sqft, 3 bedroom, 1.5 bathroom family home at Cedarbrooke Gardens w/plenty of privacy. Large living/dining room areas open to outdoor deck perfect for BBQs. Walk through designer kitchen w/ SS appliances, quatrz countertops, designer back splash & maple cabinets. Both bathrooms reno'd/updated. Original hardwood just refinished. Newer modern lights & fresh neutral paint throughout. Security system. Insuite laundry. 1 covered parking/1 locker. Outdoor pool/clubhouse/bike room. AMAZING SENSE/USAGE OF SPACE INSIDE. BEAUTIFUL GRASS YARD/GARDENS ON GROUNDS. Very central-Walk to/close to schools, Westview Shopping Centre & Delbrook Rec Centre. Pet friendly complex.