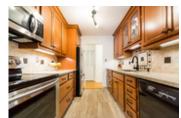

## Description

FEELS LIKE AN ENTIRE FLOOR OF A HOUSE! - No one above you in this renovated, TOP FLOOR/CORNER UNIT, 1,152 sqft, 3 bedroom, 1.5 bathroom family home at Cedarbrooke Gardens w/plenty of privacy. Large living/dining room areas open to outdoor deck perfect for BBQs. Walk through designer kitchen w/ SS appliances, quatrz countertops, designer back splash & maple cabinets. Both bathrooms reno'd/updated. Original hardwood just refinished. Newer modern lights & fresh neutral paint throughout. Security system. Insuite laundry. 1 covered parking/1 locker. Outdoor pool/clubhouse/bike room. AMAZING SENSE/USAGE OF SPACE INSIDE. BEAUTIFUL GRASS YARD/GARDENS ON GROUNDS. Very central-Walk to/close to schools, Westview Shopping Centre & Delbrook Rec Centre. Pet friendly complex.