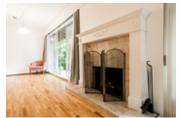

## Description

FEELS LIKE AN ENTIRE FLOOR OF A HOUSE! - No one above you in this renovated, TOP FLOOR/CORNER UNIT, 1,152 sqft, 3 bedroom, 1.5 bathroom family home at Cedarbrooke Gardens w/plenty of privacy. Large living/dining room areas open to outdoor deck perfect for BBQs. Walk through designer kitchen w/ SS appliances, quatrz countertops, designer back splash & maple cabinets. Both bathrooms reno'd/updated. Original hardwood just refinished. Newer modern lights & fresh neutral paint throughout. Security system. Insuite laundry. 1 covered parking/1 locker. Outdoor pool/clubhouse/bike room. AMAZING SENSE/USAGE OF SPACE INSIDE. BEAUTIFUL GRASS YARD/GARDENS ON GROUNDS. Very central-Walk to/close to schools, Westview Shopping Centre & Delbrook Rec Centre. Pet friendly complex.