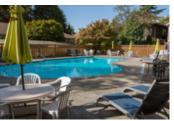

## Description

FEELS LIKE AN ENTIRE FLOOR OF A HOUSE! - No one above you in this renovated, TOP FLOOR/CORNER UNIT, 1,152 sqft, 3 bedroom, 1.5 bathroom family home at Cedarbrooke Gardens w/plenty of privacy. Large living/dining room areas open to outdoor deck perfect for BBQs. Walk through designer kitchen w/ SS appliances, quatrz countertops, designer back splash & maple cabinets. Both bathrooms reno'd/updated. Original hardwood just refinished. Newer modern lights & fresh neutral paint throughout. Security system. Insuite laundry. 1 covered parking/1 locker. Outdoor pool/clubhouse/bike room. AMAZING SENSE/USAGE OF SPACE INSIDE. BEAUTIFUL GRASS YARD/GARDENS ON GROUNDS. Very central-Walk to/close to schools, Westview Shopping Centre & Delbrook Rec Centre. Pet friendly complex.