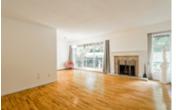

## Description

FEELS LIKE AN ENTIRE FLOOR OF A HOUSE! - No one above you in this renovated, TOP FLOOR/CORNER UNIT, 1,152 sqft, 3 bedroom, 1.5 bathroom family home at Cedarbrooke Gardens w/plenty of privacy. Large living/dining room areas open to outdoor deck perfect for BBQs. Walk through designer kitchen w/ SS appliances, quatrz countertops, designer back splash & maple cabinets. Both bathrooms reno'd/updated. Original hardwood just refinished. Newer modern lights & fresh neutral paint throughout. Security system. Insuite laundry. 1 covered parking/1 locker. Outdoor pool/clubhouse/bike room. AMAZING SENSE/USAGE OF SPACE INSIDE. BEAUTIFUL GRASS YARD/GARDENS ON GROUNDS. Very central-Walk to/close to schools, Westview Shopping Centre & Delbrook Rec Centre. Pet friendly complex.