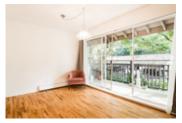

## Description

FEELS LIKE AN ENTIRE FLOOR OF A HOUSE! - No one above you in this renovated, TOP FLOOR/CORNER UNIT, 1,152 sqft, 3 bedroom, 1.5 bathroom family home at Cedarbrooke Gardens w/plenty of privacy. Large living/dining room areas open to outdoor deck perfect for BBQs. Walk through designer kitchen w/ SS appliances, quatrz countertops, designer back splash & maple cabinets. Both bathrooms reno'd/updated. Original hardwood just refinished. Newer modern lights & fresh neutral paint throughout. Security system. Insuite laundry. 1 covered parking/1 locker. Outdoor pool/clubhouse/bike room. AMAZING SENSE/USAGE OF SPACE INSIDE. BEAUTIFUL GRASS YARD/GARDENS ON GROUNDS. Very central-Walk to/close to schools, Westview Shopping Centre & Delbrook Rec Centre. Pet friendly complex.