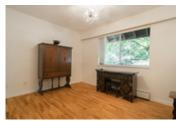

## Description

FEELS LIKE AN ENTIRE FLOOR OF A HOUSE! - No one above you in this renovated, TOP FLOOR/CORNER UNIT, 1,152 sqft, 3 bedroom, 1.5 bathroom family home at Cedarbrooke Gardens w/plenty of privacy. Large living/dining room areas open to outdoor deck perfect for BBQs. Walk through designer kitchen w/ SS appliances, quatrz countertops, designer back splash & maple cabinets. Both bathrooms reno'd/updated. Original hardwood just refinished. Newer modern lights & fresh neutral paint throughout. Security system. Insuite laundry. 1 covered parking/1 locker. Outdoor pool/clubhouse/bike room. AMAZING SENSE/USAGE OF SPACE INSIDE. BEAUTIFUL GRASS YARD/GARDENS ON GROUNDS. Very central-Walk to/close to schools, Westview Shopping Centre & Delbrook Rec Centre. Pet friendly complex.