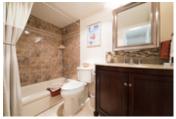

## Description

FEELS LIKE AN ENTIRE FLOOR OF A HOUSE! - No one above you in this renovated, TOP FLOOR/CORNER UNIT, 1,152 sqft, 3 bedroom, 1.5 bathroom family home at Cedarbrooke Gardens w/plenty of privacy. Large living/dining room areas open to outdoor deck perfect for BBQs. Walk through designer kitchen w/ SS appliances, quatrz countertops, designer back splash & maple cabinets. Both bathrooms reno'd/updated. Original hardwood just refinished. Newer modern lights & fresh neutral paint throughout. Security system. Insuite laundry. 1 covered parking/1 locker. Outdoor pool/clubhouse/bike room. AMAZING SENSE/USAGE OF SPACE INSIDE. BEAUTIFUL GRASS YARD/GARDENS ON GROUNDS. Very central-Walk to/close to schools, Westview Shopping Centre & Delbrook Rec Centre. Pet friendly complex.