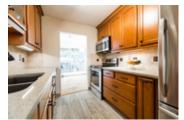

## Description

FEELS LIKE AN ENTIRE FLOOR OF A HOUSE! - No one above you in this renovated, TOP FLOOR/CORNER UNIT, 1,152 sqft, 3 bedroom, 1.5 bathroom family home at Cedarbrooke Gardens w/plenty of privacy. Large living/dining room areas open to outdoor deck perfect for BBQs. Walk through designer kitchen w/ SS appliances, quatrz countertops, designer back splash & maple cabinets. Both bathrooms reno'd/updated. Original hardwood just refinished. Newer modern lights & fresh neutral paint throughout. Security system. Insuite laundry. 1 covered parking/1 locker. Outdoor pool/clubhouse/bike room. AMAZING SENSE/USAGE OF SPACE INSIDE. BEAUTIFUL GRASS YARD/GARDENS ON GROUNDS. Very central-Walk to/close to schools, Westview Shopping Centre & Delbrook Rec Centre. Pet friendly complex.