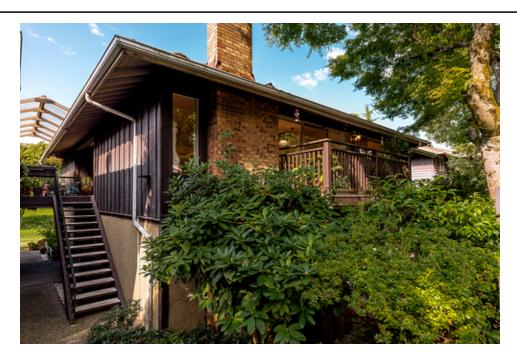

## Description

FEELS LIKE AN ENTIRE FLOOR OF A HOUSE! - No one above you in this renovated, TOP FLOOR/CORNER UNIT, 1,152 sqft, 3 bedroom, 1.5 bathroom family home at Cedarbrooke Gardens w/plenty of privacy. Large living/dining room areas open to outdoor deck perfect for BBQs. Walk through designer kitchen w/ SS appliances, quatrz countertops, designer back splash & maple cabinets. Both bathrooms reno'd/updated. Original hardwood just refinished. Newer modern lights & fresh neutral paint throughout. Security system. Insuite laundry. 1 covered parking/1 locker. Outdoor pool/clubhouse/bike room. AMAZING SENSE/USAGE OF SPACE INSIDE. BEAUTIFUL GRASS YARD/GARDENS ON GROUNDS. Very central-Walk to/close to schools, Westview Shopping Centre & Delbrook Rec Centre. Pet friendly complex.