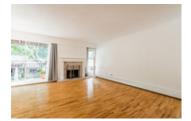

## Description

FEELS LIKE AN ENTIRE FLOOR OF A HOUSE! - No one above you in this renovated, TOP FLOOR/CORNER UNIT, 1,152 sqft, 3 bedroom, 1.5 bathroom family home at Cedarbrooke Gardens w/plenty of privacy. Large living/dining room areas open to outdoor deck perfect for BBQs. Walk through designer kitchen w/ SS appliances, quatrz countertops, designer back splash & maple cabinets. Both bathrooms reno'd/updated. Original hardwood just refinished. Newer modern lights & fresh neutral paint throughout. Security system. Insuite laundry. 1 covered parking/1 locker. Outdoor pool/clubhouse/bike room. AMAZING SENSE/USAGE OF SPACE INSIDE. BEAUTIFUL GRASS YARD/GARDENS ON GROUNDS. Very central-Walk to/close to schools, Westview Shopping Centre & Delbrook Rec Centre. Pet friendly complex.