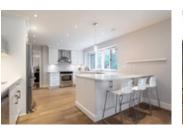

## Description

STUNNING NEWER RENOVATIONS throughout this bright & spacious, 3 level, 3,850 sqft, 4 bedroom (all upstairs), 2.5 bathroom family home on a private/flat 10,662 sqft lot at the end of a prime Grouse Woods cul-desac on a greenbelt! Modern open concept floorplan w/kitchen reno featuring Quartz tops, SS appliances, wet bar, cabinets/drawers & pot lights +ALL 3 bathrooms redone in same continuity (dream ensuite w/tub & shower). Large living/dining/family room areas on main. Laundry room & amazing den upstairs could be 5th bedroom. Lower level w/massive rec room.\*UPDATES: Roof (2015), furnace (2011), hot water tank, neutral paints, washer/dryer, hardwood main/upper levels, outdoor hot tub. Large outdoor deck. Vaulted Ceilings. Double garage. Handsworth Catchment.