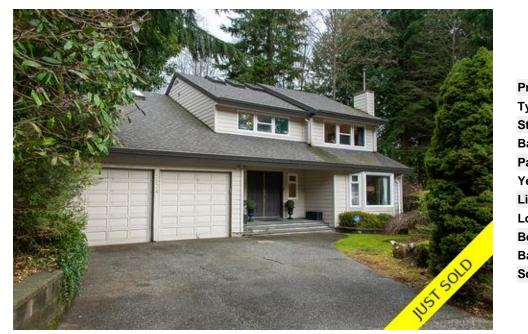

## 5574 Woodpecker Place, North Vancouver, BC, V7R 4P2, Canada

| Image not found or type unknown |                 |
|---------------------------------|-----------------|
|                                 |                 |
| roperty Value                   | \$1,799,000     |
| уре                             | Detached House  |
| ityle                           | House           |
| asement                         | Finished        |
| arking                          | Double Garage   |
| ear Built                       | 1985            |
| iving Area                      | 3,850 sq.ft.    |
| ot Size Area                    | 10,662 sq.ft.   |
| edrooms                         | 4               |
| athrooms                        | 2 full & 1 half |
| chool District                  | Handswoth       |
|                                 |                 |

## Description

STUNNING NEWER RENOVATIONS throughout this bright & spacious, 3 level, 3,850 sqft, 4 bedroom (all upstairs), 2.5 bathroom family home on a private/flat 10,662 sqft lot at the end of a prime Grouse Woods cul-desac on a greenbelt! Modern open concept floorplan w/kitchen reno featuring Quartz tops, SS appliances, wet bar, cabinets/drawers & pot lights +ALL 3 bathrooms redone in same continuity (dream ensuite w/tub & shower). Large living/dining/family room areas on main. Laundry room & amazing den upstairs could be 5th bedroom. Lower level w/massive rec room.\*UPDATES: Roof (2015), furnace (2011), hot water tank, neutral paints, washer/dryer, hardwood main/upper levels, outdoor hot tub. Large outdoor deck. Vaulted Ceilings. Double garage. Handsworth Catchment.