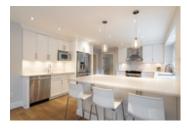

## Description

STUNNING NEWER RENOVATIONS throughout this bright & spacious, 3 level, 3,850 sqft, 4 bedroom (all upstairs), 2.5 bathroom family home on a private/flat 10,662 sqft lot at the end of a prime Grouse Woods cul-desac on a greenbelt! Modern open concept floorplan w/kitchen reno featuring Quartz tops, SS appliances, wet bar, cabinets/drawers & pot lights +ALL 3 bathrooms redone in same continuity (dream ensuite w/tub & shower). Large living/dining/family room areas on main. Laundry room & amazing den upstairs could be 5th bedroom. Lower level w/massive rec room.\*UPDATES: Roof (2015), furnace (2011), hot water tank, neutral paints, washer/dryer, hardwood main/upper levels, outdoor hot tub. Large outdoor deck. Vaulted Ceilings. Double garage. Handsworth Catchment.