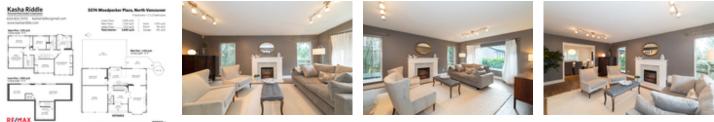

## 5574 Woodpecker Place, North Vancouver, BC, V7R 4P2, Canada

| Image not found or type unknown |                 |
|---------------------------------|-----------------|
|                                 |                 |
| roperty Value                   | \$1,799,000     |
| уре                             | Detached House  |
| ityle                           | House           |
| asement                         | Finished        |
| arking                          | Double Garage   |
| ear Built                       | 1985            |
| iving Area                      | 3,850 sq.ft.    |
| ot Size Area                    | 10,662 sq.ft.   |
| edrooms                         | 4               |
| athrooms                        | 2 full & 1 half |
| chool District                  | Handswoth       |
|                                 |                 |

## Description

STUNNING NEWER RENOVATIONS throughout this bright & spacious, 3 level, 3,850 sqft, 4 bedroom (all upstairs), 2.5 bathroom family home on a private/flat 10,662 sqft lot at the end of a prime Grouse Woods cul-desac on a greenbelt! Modern open concept floorplan w/kitchen reno featuring Quartz tops, SS appliances, wet bar, cabinets/drawers & pot lights +ALL 3 bathrooms redone in same continuity (dream ensuite w/tub & shower). Large living/dining/family room areas on main. Laundry room & amazing den upstairs could be 5th bedroom. Lower level w/massive rec room.\*UPDATES: Roof (2015), furnace (2011), hot water tank, neutral paints, washer/dryer, hardwood main/upper levels, outdoor hot tub. Large outdoor deck. Vaulted Ceilings. Double garage. Handsworth Catchment.