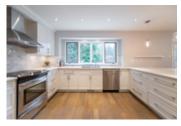

## Description

STUNNING NEWER RENOVATIONS throughout this bright & spacious, 3 level, 3,850 sqft, 4 bedroom (all upstairs), 2.5 bathroom family home on a private/flat 10,662 sqft lot at the end of a prime Grouse Woods cul-desac on a greenbelt! Modern open concept floorplan w/kitchen reno featuring Quartz tops, SS appliances, wet bar, cabinets/drawers & pot lights +ALL 3 bathrooms redone in same continuity (dream ensuite w/tub & shower). Large living/dining/family room areas on main. Laundry room & amazing den upstairs could be 5th bedroom. Lower level w/massive rec room.\*UPDATES: Roof (2015), furnace (2011), hot water tank, neutral paints, washer/dryer, hardwood main/upper levels, outdoor hot tub. Large outdoor deck. Vaulted Ceilings. Double garage. Handsworth Catchment.