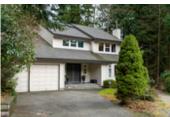

## 5574 Woodpecker Place, North Vancouver, BC, V7R 4P2, Canada

| Image not found or type unknown |                 |
|---------------------------------|-----------------|
|                                 |                 |
| roperty Value                   | \$1,799,000     |
| уре                             | Detached House  |
| ityle                           | House           |
| asement                         | Finished        |
| arking                          | Double Garage   |
| ear Built                       | 1985            |
| iving Area                      | 3,850 sq.ft.    |
| ot Size Area                    | 10,662 sq.ft.   |
| edrooms                         | 4               |
| athrooms                        | 2 full & 1 half |
| chool District                  | Handswoth       |
|                                 |                 |

## Description

STUNNING NEWER RENOVATIONS throughout this bright & spacious, 3 level, 3,850 sqft, 4 bedroom (all upstairs), 2.5 bathroom family home on a private/flat 10,662 sqft lot at the end of a prime Grouse Woods cul-desac on a greenbelt! Modern open concept floorplan w/kitchen reno featuring Quartz tops, SS appliances, wet bar, cabinets/drawers & pot lights +ALL 3 bathrooms redone in same continuity (dream ensuite w/tub & shower). Large living/dining/family room areas on main. Laundry room & amazing den upstairs could be 5th bedroom. Lower level w/massive rec room.\*UPDATES: Roof (2015), furnace (2011), hot water tank, neutral paints, washer/dryer, hardwood main/upper levels, outdoor hot tub. Large outdoor deck. Vaulted Ceilings. Double garage. Handsworth Catchment.