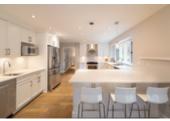

## Description

STUNNING NEWER RENOVATIONS throughout this bright & spacious, 3 level, 3,850 sqft, 4 bedroom (all upstairs), 2.5 bathroom family home on a private/flat 10,662 sqft lot at the end of a prime Grouse Woods cul-desac on a greenbelt! Modern open concept floorplan w/kitchen reno featuring Quartz tops, SS appliances, wet bar, cabinets/drawers & pot lights +ALL 3 bathrooms redone in same continuity (dream ensuite w/tub & shower). Large living/dining/family room areas on main. Laundry room & amazing den upstairs could be 5th bedroom. Lower level w/massive rec room.\*UPDATES: Roof (2015), furnace (2011), hot water tank, neutral paints, washer/dryer, hardwood main/upper levels, outdoor hot tub. Large outdoor deck. Vaulted Ceilings. Double garage. Handsworth Catchment.