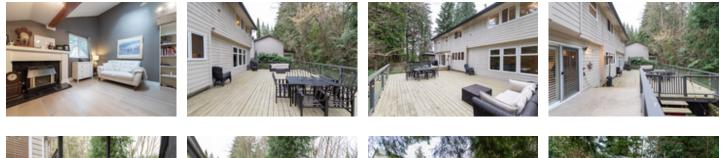

## Description

STUNNING NEWER RENOVATIONS throughout this bright & spacious, 3 level, 3,850 sqft, 4 bedroom (all upstairs), 2.5 bathroom family home on a private/flat 10,662 sqft lot at the end of a prime Grouse Woods cul-desac on a greenbelt! Modern open concept floorplan w/kitchen reno featuring Quartz tops, SS appliances, wet bar, cabinets/drawers & pot lights +ALL 3 bathrooms redone in same continuity (dream ensuite w/tub & shower). Large living/dining/family room areas on main. Laundry room & amazing den upstairs could be 5th bedroom. Lower level w/massive rec room.\*UPDATES: Roof (2015), furnace (2011), hot water tank, neutral paints, washer/dryer, hardwood main/upper levels, outdoor hot tub. Large outdoor deck. Vaulted Ceilings. Double garage. Handsworth Catchment.