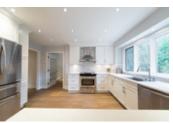

## Description

STUNNING NEWER RENOVATIONS throughout this bright & spacious, 3 level, 3,850 sqft, 4 bedroom (all upstairs), 2.5 bathroom family home on a private/flat 10,662 sqft lot at the end of a prime Grouse Woods cul-desac on a greenbelt! Modern open concept floorplan w/kitchen reno featuring Quartz tops, SS appliances, wet bar, cabinets/drawers & pot lights +ALL 3 bathrooms redone in same continuity (dream ensuite w/tub & shower). Large living/dining/family room areas on main. Laundry room & amazing den upstairs could be 5th bedroom. Lower level w/massive rec room.\*UPDATES: Roof (2015), furnace (2011), hot water tank, neutral paints, washer/dryer, hardwood main/upper levels, outdoor hot tub. Large outdoor deck. Vaulted Ceilings. Double garage. Handsworth Catchment.