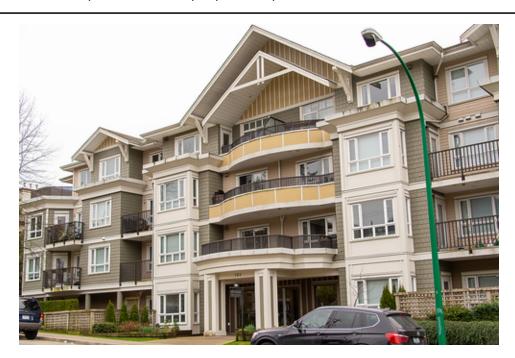

## 205 183 W.23rd, North Vancouver, BC, V7M 2B1, Canada

Image not found or type unknown

## Description

Incredible opportunity presented in this well maintained 1 Bedroom + DEN, 683 sqft, Central Lonsdale family home at 'Creekmont Estates' (built in 2003) Kitchen w/stainless steel appliances & solid cabinets connects to the living/dining room areas w/a modern open concept floorplan that maximizes every inch. DEN w/door could function as a 2nd bedroom) Neutral paints, baseboards & sunken potlights. Massive covered outdoor deck that stretched the entire length of the home perfect for BBQ/entertaining w/outlook of North Shore Mtns. 1 Parking spot/1 storage locker. Pet friendly building. INVESTORS:Rentals allowed! Absolute prime/central location; walk to Rec Centers, Restaurants, cafes, London Drugs, Loblaws, Whole Foods & local parks. Quick access to the #1 Highway.