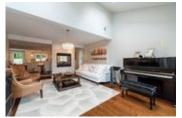

## Description

Incredible newer renovations & updates INSIDE & OUT in this bright & spacious 3 level, 4 bedroom, 3.5 bathroom family home on a private lot at the end of a prime/quiet Grouse Woods Cul-de-sac. Modern open concept connects living/dining/family room areas to the exquisite kitchen boasting granite tops, SS appliances & Island. Upstairs:3 large bedrooms/2 bathrooms/Master ensuite & walk in closet. Lower level:4th bedroom, full bathroom & home office(could be 5th bedroom).Double garage \*NEWER:Dark Hakton Hickory hardwood, designer kitchen, pot lights, neutral paint, bathroom w/Nuheat, windows,hot water tank, paving stone driveway, house siding, flat yard, patios/railings,SO MUCH MORE! Handsworth Catchment. Close to trails, ski slopes & Edgemont Village.