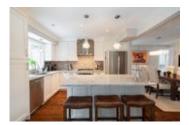

## Description

Incredible newer renovations & updates INSIDE & OUT in this bright & spacious 3 level, 4 bedroom, 3.5 bathroom family home on a private lot at the end of a prime/quiet Grouse Woods Cul-de-sac. Modern open concept connects living/dining/family room areas to the exquisite kitchen boasting granite tops, SS appliances & Island. Upstairs:3 large bedrooms/2 bathrooms/Master ensuite & walk in closet. Lower level:4th bedroom, full bathroom & home office(could be 5th bedroom).Double garage \*NEWER:Dark Hakton Hickory hardwood, designer kitchen, pot lights, neutral paint, bathroom w/Nuheat, windows,hot water tank, paving stone driveway, house siding, flat yard, patios/railings,SO MUCH MORE! Handsworth Catchment. Close to trails, ski slopes & Edgemont Village.