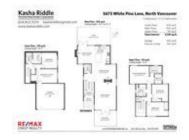

## Description

Incredible newer renovations & updates INSIDE & OUT in this bright & spacious 3 level, 4 bedroom, 3.5 bathroom family home on a private lot at the end of a prime/quiet Grouse Woods Cul-de-sac. Modern open concept connects living/dining/family room areas to the exquisite kitchen boasting granite tops, SS appliances & Island. Upstairs:3 large bedrooms/2 bathrooms/Master ensuite & walk in closet. Lower level:4th bedroom, full bathroom & home office(could be 5th bedroom).Double garage \*NEWER:Dark Hakton Hickory hardwood, designer kitchen, pot lights, neutral paint, bathroom w/Nuheat, windows,hot water tank, paving stone driveway, house siding, flat yard, patios/railings,SO MUCH MORE! Handsworth Catchment. Close to trails, ski slopes & Edgemont Village.