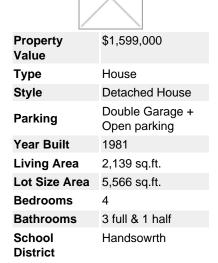

## Description

Incredible newer renovations & updates INSIDE & OUT in this bright & spacious 3 level, 4 bedroom, 3.5 bathroom family home on a private lot at the end of a prime/quiet Grouse Woods Cul-de-sac. Modern open concept connects living/dining/family room areas to the exquisite kitchen boasting granite tops, SS appliances & Island. Upstairs:3 large bedrooms/2 bathrooms/Master ensuite & walk in closet. Lower level:4th bedroom, full bathroom & home office(could be 5th bedroom).Double garage \*NEWER:Dark Hakton Hickory hardwood, designer kitchen, pot lights, neutral paint, bathroom w/Nuheat, windows,hot water tank, paving stone driveway, house siding, flat yard, patios/railings,SO MUCH MORE! Handsworth Catchment. Close to trails, ski slopes & Edgemont Village.