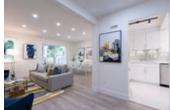

## Description

Brand new renovations on a very quiet street! This bright, 3 bedroom + open den family home showcases a 10/10. An ultra modern kitchen boasts stainless steel appliances, granite tops, drawer/cupboards, back splash, under lighting & a pantry. Add to your entertaining with the custom wine cooler and counter area. The high quality color and material theme continues to the full bathroom. Large living/dining room area opens wide via sliding doors outside to the flat, private and newly fenced/gated backyard and wood patio, exclusive to property. Upper level als features an open den perfect for a home office or childrens play area. Lots of storage.\*NEW: Solid wood floors, tiling, neutral paint, doors, windows, lighting, heaters. 1 covered parking spot. Vacant, immediate possession available. Central location close to Skytrain and local shopping.