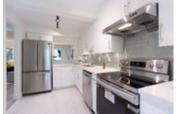

## Description

Brand new renovations on a very quiet street! This bright, 3 bedroom + open den family home showcases a 10/10. An ultra modern kitchen boasts stainless steel appliances, granite tops, drawer/cupboards, back splash, under lighting & a pantry. Add to your entertaining with the custom wine cooler and counter area. The high quality color and material theme continues to the full bathroom. Large living/dining room area opens wide via sliding doors outside to the flat, private and newly fenced/gated backyard and wood patio, exclusive to property. Upper level als features an open den perfect for a home office or childrens play area. Lots of storage.\*NEW: Solid wood floors, tiling, neutral paint, doors, windows, lighting, heaters. 1 covered parking spot. Vacant, immediate possession available. Central location close to Skytrain and local shopping.