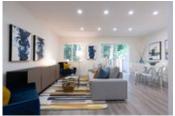

## Description

Brand new renovations on a very quiet street! This bright, 3 bedroom + open den family home showcases a 10/10. An ultra modern kitchen boasts stainless steel appliances, granite tops, drawer/cupboards, back splash, under lighting & a pantry. Add to your entertaining with the custom wine cooler and counter area. The high quality color and material theme continues to the full bathroom. Large living/dining room area opens wide via sliding doors outside to the flat, private and newly fenced/gated backyard and wood patio, exclusive to property. Upper level als features an open den perfect for a home office or childrens play area. Lots of storage.\*NEW: Solid wood floors, tiling, neutral paint, doors, windows, lighting, heaters. 1 covered parking spot. Vacant, immediate possession available. Central location close to Skytrain and local shopping.