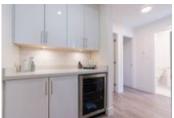

## Description

Brand new renovations on a very quiet street! This bright, 3 bedroom + open den family home showcases a 10/10. An ultra modern kitchen boasts stainless steel appliances, granite tops, drawer/cupboards, back splash, under lighting & a pantry. Add to your entertaining with the custom wine cooler and counter area. The high quality color and material theme continues to the full bathroom. Large living/dining room area opens wide via sliding doors outside to the flat, private and newly fenced/gated backyard and wood patio, exclusive to property. Upper level als features an open den perfect for a home office or childrens play area. Lots of storage.\*NEW: Solid wood floors, tiling, neutral paint, doors, windows, lighting, heaters. 1 covered parking spot. Vacant, immediate possession available. Central location close to Skytrain and local shopping.