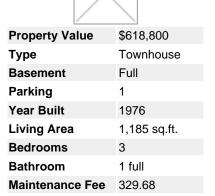

## Description

Brand new renovations on a very quiet street! This bright, 3 bedroom + open den family home showcases a 10/10. An ultra modern kitchen boasts stainless steel appliances, granite tops, drawer/cupboards, back splash, under lighting & a pantry. Add to your entertaining with the custom wine cooler and counter area. The high quality color and material theme continues to the full bathroom. Large living/dining room area opens wide via sliding doors outside to the flat, private and newly fenced/gated backyard and wood patio, exclusive to property. Upper level als features an open den perfect for a home office or childrens play area. Lots of storage.\*NEW: Solid wood floors, tiling, neutral paint, doors, windows, lighting, heaters. 1 covered parking spot. Vacant, immediate possession available. Central location close to Skytrain and local shopping.