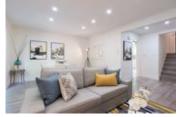

## Description

Brand new renovations on a very quiet street! This bright, 3 bedroom + open den family home showcases a 10/10. An ultra modern kitchen boasts stainless steel appliances, granite tops, drawer/cupboards, back splash, under lighting & a pantry. Add to your entertaining with the custom wine cooler and counter area. The high quality color and material theme continues to the full bathroom. Large living/dining room area opens wide via sliding doors outside to the flat, private and newly fenced/gated backyard and wood patio, exclusive to property. Upper level als features an open den perfect for a home office or childrens play area. Lots of storage.\*NEW: Solid wood floors, tiling, neutral paint, doors, windows, lighting, heaters. 1 covered parking spot. Vacant, immediate possession available. Central location close to Skytrain and local shopping.