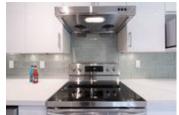

## Description

Brand new renovations on a very quiet street! This bright, 3 bedroom + open den family home showcases a 10/10. An ultra modern kitchen boasts stainless steel appliances, granite tops, drawer/cupboards, back splash, under lighting & a pantry. Add to your entertaining with the custom wine cooler and counter area. The high quality color and material theme continues to the full bathroom. Large living/dining room area opens wide via sliding doors outside to the flat, private and newly fenced/gated backyard and wood patio, exclusive to property. Upper level als features an open den perfect for a home office or childrens play area. Lots of storage.\*NEW: Solid wood floors, tiling, neutral paint, doors, windows, lighting, heaters. 1 covered parking spot. Vacant, immediate possession available. Central location close to Skytrain and local shopping.