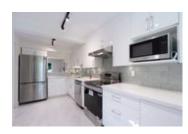

## Description

Brand new renovations on a very quiet street! This bright, 3 bedroom + open den family home showcases a 10/10. An ultra modern kitchen boasts stainless steel appliances, granite tops, drawer/cupboards, back splash, under lighting & a pantry. Add to your entertaining with the custom wine cooler and counter area. The high quality color and material theme continues to the full bathroom. Large living/dining room area opens wide via sliding doors outside to the flat, private and newly fenced/gated backyard and wood patio, exclusive to property. Upper level als features an open den perfect for a home office or childrens play area. Lots of storage.\*NEW: Solid wood floors, tiling, neutral paint, doors, windows, lighting, heaters. 1 covered parking spot. Vacant, immediate possession available. Central location close to Skytrain and local shopping.