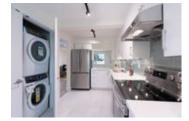

## Description

Brand new renovations on a very quiet street! This bright, 3 bedroom + open den family home showcases a 10/10. An ultra modern kitchen boasts stainless steel appliances, granite tops, drawer/cupboards, back splash, under lighting & a pantry. Add to your entertaining with the custom wine cooler and counter area. The high quality color and material theme continues to the full bathroom. Large living/dining room area opens wide via sliding doors outside to the flat, private and newly fenced/gated backyard and wood patio, exclusive to property. Upper level als features an open den perfect for a home office or childrens play area. Lots of storage.\*NEW: Solid wood floors, tiling, neutral paint, doors, windows, lighting, heaters. 1 covered parking spot. Vacant, immediate possession available. Central location close to Skytrain and local shopping.