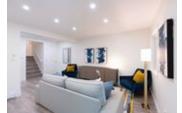

## Description

Brand new renovations on a very quiet street! This bright, 3 bedroom + open den family home showcases a 10/10. An ultra modern kitchen boasts stainless steel appliances, granite tops, drawer/cupboards, back splash, under lighting & a pantry. Add to your entertaining with the custom wine cooler and counter area. The high quality color and material theme continues to the full bathroom. Large living/dining room area opens wide via sliding doors outside to the flat, private and newly fenced/gated backyard and wood patio, exclusive to property. Upper level als features an open den perfect for a home office or childrens play area. Lots of storage.\*NEW: Solid wood floors, tiling, neutral paint, doors, windows, lighting, heaters. 1 covered parking spot. Vacant, immediate possession available. Central location close to Skytrain and local shopping.