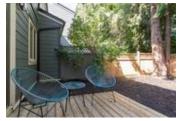

## Description

Brand new renovations on a very quiet street! This bright, 3 bedroom + open den family home showcases a 10/10. An ultra modern kitchen boasts stainless steel appliances, granite tops, drawer/cupboards, back splash, under lighting & a pantry. Add to your entertaining with the custom wine cooler and counter area. The high quality color and material theme continues to the full bathroom. Large living/dining room area opens wide via sliding doors outside to the flat, private and newly fenced/gated backyard and wood patio, exclusive to property. Upper level als features an open den perfect for a home office or childrens play area. Lots of storage.\*NEW: Solid wood floors, tiling, neutral paint, doors, windows, lighting, heaters. 1 covered parking spot. Vacant, immediate possession available. Central location close to Skytrain and local shopping.