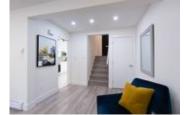

## Description

Brand new renovations on a very quiet street! This bright, 3 bedroom + open den family home showcases a 10/10. An ultra modern kitchen boasts stainless steel appliances, granite tops, drawer/cupboards, back splash, under lighting & a pantry. Add to your entertaining with the custom wine cooler and counter area. The high quality color and material theme continues to the full bathroom. Large living/dining room area opens wide via sliding doors outside to the flat, private and newly fenced/gated backyard and wood patio, exclusive to property. Upper level als features an open den perfect for a home office or childrens play area. Lots of storage.\*NEW: Solid wood floors, tiling, neutral paint, doors, windows, lighting, heaters. 1 covered parking spot. Vacant, immediate possession available. Central location close to Skytrain and local shopping.