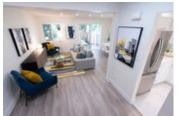

## Description

Brand new renovations on a very quiet street! This bright, 3 bedroom + open den family home showcases a 10/10. An ultra modern kitchen boasts stainless steel appliances, granite tops, drawer/cupboards, back splash, under lighting & a pantry. Add to your entertaining with the custom wine cooler and counter area. The high quality color and material theme continues to the full bathroom. Large living/dining room area opens wide via sliding doors outside to the flat, private and newly fenced/gated backyard and wood patio, exclusive to property. Upper level als features an open den perfect for a home office or childrens play area. Lots of storage.\*NEW: Solid wood floors, tiling, neutral paint, doors, windows, lighting, heaters. 1 covered parking spot. Vacant, immediate possession available. Central location close to Skytrain and local shopping.