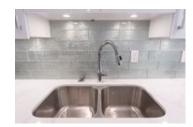

## Description

Brand new renovations on a very quiet street! This bright, 3 bedroom + open den family home showcases a 10/10. An ultra modern kitchen boasts stainless steel appliances, granite tops, drawer/cupboards, back splash, under lighting & a pantry. Add to your entertaining with the custom wine cooler and counter area. The high quality color and material theme continues to the full bathroom. Large living/dining room area opens wide via sliding doors outside to the flat, private and newly fenced/gated backyard and wood patio, exclusive to property. Upper level als features an open den perfect for a home office or childrens play area. Lots of storage.\*NEW: Solid wood floors, tiling, neutral paint, doors, windows, lighting, heaters. 1 covered parking spot. Vacant, immediate possession available. Central location close to Skytrain and local shopping.