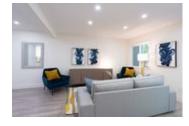

## Description

Brand new renovations on a very quiet street! This bright, 3 bedroom + open den family home showcases a 10/10. An ultra modern kitchen boasts stainless steel appliances, granite tops, drawer/cupboards, back splash, under lighting & a pantry. Add to your entertaining with the custom wine cooler and counter area. The high quality color and material theme continues to the full bathroom. Large living/dining room area opens wide via sliding doors outside to the flat, private and newly fenced/gated backyard and wood patio, exclusive to property. Upper level als features an open den perfect for a home office or childrens play area. Lots of storage.\*NEW: Solid wood floors, tiling, neutral paint, doors, windows, lighting, heaters. 1 covered parking spot. Vacant, immediate possession available. Central location close to Skytrain and local shopping.