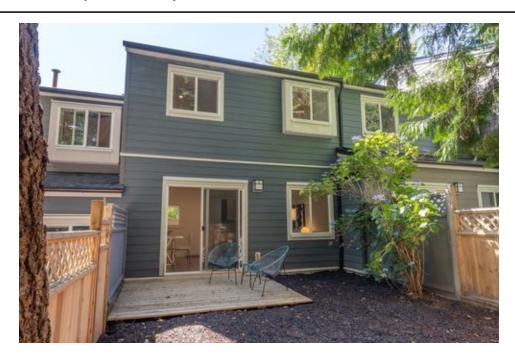

## Description

Brand new renovations on a very quiet street! This bright, 3 bedroom + open den family home showcases a 10/10. An ultra modern kitchen boasts stainless steel appliances, granite tops, drawer/cupboards, back splash, under lighting & a pantry. Add to your entertaining with the custom wine cooler and counter area. The high quality color and material theme continues to the full bathroom. Large living/dining room area opens wide via sliding doors outside to the flat, private and newly fenced/gated backyard and wood patio, exclusive to property. Upper level als features an open den perfect for a home office or childrens play area. Lots of storage.\*NEW: Solid wood floors, tiling, neutral paint, doors, windows, lighting, heaters. 1 covered parking spot. Vacant, immediate possession available. Central location close to Skytrain and local shopping.