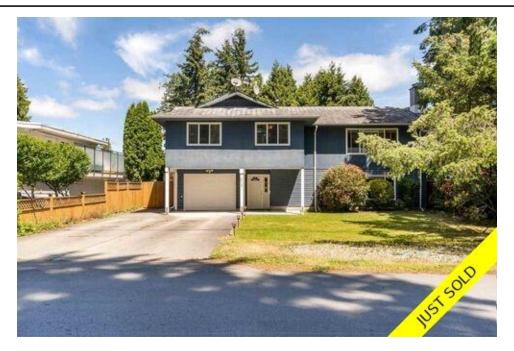

## 5113 N WHITWORTH CRESCENT, Ladner, BC, V4K 1B1, Ca

Image not found or type unknown

| /              |                        |
|----------------|------------------------|
| Property Value | \$1,129,000            |
| Туре           | House/Single<br>Family |
| Style          | Basement Entry         |
| Basement       | Fully Finished         |
| Year Built     | 1967                   |
| Living Area    | 2,801 sq.ft.           |
| Lot Size Area  | 7,513 sq.ft.           |
| Bedrooms       | 4                      |
| Bathrooms      | 2 full & 1 half        |

## Description

You've found it! This one has been worth waiting for. Here's your rare chance to own on Ladner's highly desirable Whitworth Crescent. Located directly across from a private park, this wonderfully updated 4 bedroom home is ready for you to move right in. Highlights incl maple hardwood floors, a new kitchen w/granite counters & SS appliances, newer windows, Brand New Bathrooms just updated, 17 yr roof, recent interior & exterior paint, RV parking, updated cedar fence, stone fireplace surround, private fenced yard w shed & treehouse plus a bonus addition that boosts square footage to over 2,700 & provides oversize bedrooms & an extra family room. The lower level has a 2 bedroom suite with recent updated kitchen that can cover over \$300k of mortgage. Act fast, this will not last!