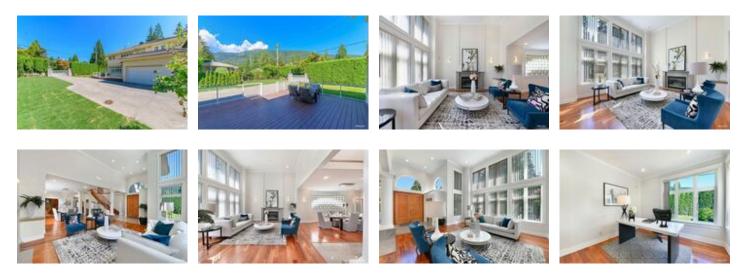

## Description

Situated at the most desirable Canyon Heights with 66'\*120' flat corner lot, this well maintained 5500+ sqft custom built home boasts a spacious and warm feeling. The gourmet kitchen features new cabinets & new S/S appliances adjacent to spacious family/TV room with access to a big deck exposing view of the Grouse mountains. 4 bdrms up, master bedroom offers luxurious ensuite & walk-in closet. Basement includes more spaces for entertainment and recreation and a self-contained 2-bedroom accommodation with separate entry. Beautiful H/W floors, high efficiency radiant heat, level driveway, concrete tile roof, and lots of more. Lot subdivision is possible. Walking distance to Handsworth Secondary and Canyon Heights Elementary. \*\* OPEN HOUSE AUGUST 15th (SATURDAY) & 16th (SUNDAY) 2-4PM \*\*