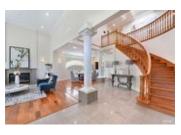

## Description

Situated at the most desirable Canyon Heights with 66'\*120' flat corner lot, this well maintained 5500+ sqft custom built home boasts a spacious and warm feeling. The gourmet kitchen features new cabinets & new S/S appliances adjacent to spacious family/TV room with access to a big deck exposing view of the Grouse mountains. 4 bdrms up, master bedroom offers luxurious ensuite & walk-in closet. Basement includes more spaces for entertainment and recreation and a self-contained 2-bedroom accommodation with separate entry. Beautiful H/W floors, high efficiency radiant heat, level driveway, concrete tile roof, and lots of more. Lot subdivision is possible. Walking distance to Handsworth Secondary and Canyon Heights Elementary. \*\* OPEN HOUSE AUGUST 15th (SATURDAY) & 16th (SUNDAY) 2-4PM \*\*