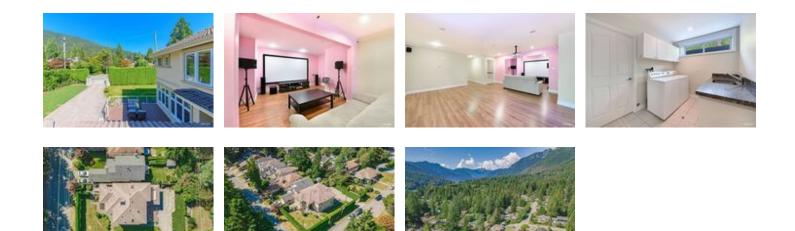

## Description

Situated at the most desirable Canyon Heights with 66'\*120' flat corner lot, this well maintained 5500+ sqft custom built home boasts a spacious and warm feeling. The gourmet kitchen features new cabinets & new S/S appliances adjacent to spacious family/TV room with access to a big deck exposing view of the Grouse mountains. 4 bdrms up, master bedroom offers luxurious ensuite & walk-in closet. Basement includes more spaces for entertainment and recreation and a self-contained 2-bedroom accommodation with separate entry. Beautiful H/W floors, high efficiency radiant heat, level driveway, concrete tile roof, and lots of more. Lot subdivision is possible. Walking distance to Handsworth Secondary and Canyon Heights Elementary. \*\* OPEN HOUSE AUGUST 15th (SATURDAY) & 16th (SUNDAY) 2-4PM \*\*