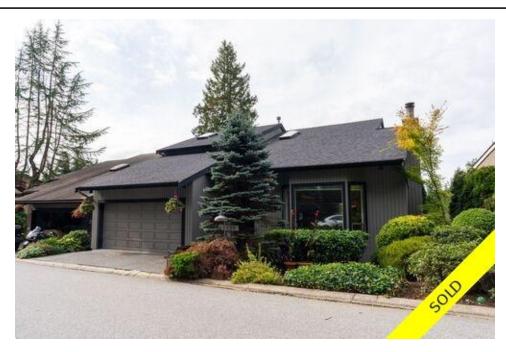

Kasha Riddle

Phone: 604-803-7070

Mobile: Fax:

Email: kashariddle@gmail.com

RE/MAX CREST REALTY 101-2609 Westview Drive

North Vancouver, BC

5629 Eagle Court, North Vancouver, BC, V7R 4V5, Canada

mage not found or type unknown

## Description

Breathtaking city/water views in this bright and spacious 3,015 sqft, 3 level, 5 bedroom (3 upstairs; a 4th could be created), 3.5 bathroom Southern exposed family home on a quiet Grousewoods cul-de-sac in the Handsworth Catchment. Main level modern open floorplan extends from the sunken living room with vaulted ceilings to the kitchen, dining and large family room areas out to the newer deck/views! \*Office on main could function as bedroom with a powder room next to it. Upstairs:3 bedrooms boasting views, 2 full bathrooms including a stunning master with a full ensuite, balcony and walk-in closet plus a big storage room. Downstairs:2 bedrooms, full bathroom. laundry room and large Rec room opening to the covered patio, hot tub & private fenced grass yard. EASY SUITABLE with separate entry already in place. Crawl space storage, sunken lights, neutral paints, 2 gas fireplaces, hardwood, double garage ad a flat driveway for extra parking. Walk to local trails, tennis courts, The Grouse Grind, The Grouse Mountain gondola ski slopes. All this with a short drive to all the Edgemont Village shopping.