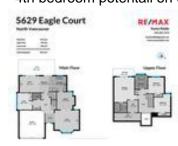

## Description

Breathtaking city/water views in this bright and spacious 3,015 sqft, 3 level, 5 bedroom (3 upstairs; a 4th could be created), 3.5 bathroom Southern exposed family home on a quiet Grousewoods cul-de-sac in the Handsworth Catchment. Main level modern open floorplan extends from the sunken living room with vaulted ceilings to the kitchen, dining and large family room areas out to the newer deck/views! \*Office on main could function as bedroom with a powder room next to it. Upstairs:3 bedrooms boasting views, 2 full bathrooms including a stunning master with a full ensuite, balcony and walk-in closet plus a big storage room. Downstairs:2 bedrooms, full bathroom. laundry room and large Rec room opening to the covered patio, hot tub & private fenced grass yard. EASY SUITABLE with separate entry already in place. Crawl space storage, sunken lights, neutral paints, 2 gas fireplaces, hardwood, double garage ad a flat driveway for extra parking. Walk to local trails, tennis courts, The Grouse Grind, The Grouse Mountain gondola ski slopes. All this with a short drive to all the Edgemont Village shopping.

\* 4th bedroom potentail on upper floor. Please see floorplans