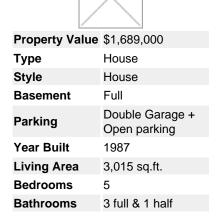

## Description

Breathtaking city/water views in this bright and spacious 3,015 sqft, 3 level, 5 bedroom (3 upstairs; a 4th could be created), 3.5 bathroom Southern exposed family home on a quiet Grousewoods cul-de-sac in the Handsworth Catchment. Main level modern open floorplan extends from the sunken living room with vaulted ceilings to the kitchen, dining and large family room areas out to the newer deck/views! \*Office on main could function as bedroom with a powder room next to it. Upstairs:3 bedrooms boasting views, 2 full bathrooms including a stunning master with a full ensuite, balcony and walk-in closet plus a big storage room. Downstairs:2 bedrooms, full bathroom. laundry room and large Rec room opening to the covered patio, hot tub & private fenced grass yard. EASY SUITABLE with separate entry already in place. Crawl space storage, sunken lights, neutral paints, 2 gas fireplaces, hardwood, double garage ad a flat driveway for extra parking. Walk to local trails, tennis courts, The Grouse Grind, The Grouse Mountain gondola ski slopes. All this with a short drive to all the Edgemont Village shopping.