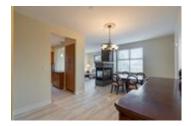

## Description

One of the best homes at the rarely available VISTA29 built in 2007! (55+ age complex) Bright and spacious above ground SW corner unit features lots of windows, privacy from neighbours and peek-a-boo views of the Vancouver city skyline, Lions Gate Bridge and water. 1,212 sqft, 2 bedroom (opposite sides), 2 full bathroom open concept floorplan. Kitchen boasts stainless steel appliances and granite counters. The large living/dining room areas are complimented by a 3 way gas fireplace framed in river rock stone. Brand new quality vinyl floors and neutral paints throughout. 2 patios highlighted w/ a wrap around covered deck. Enjoy the insuite laundry room, 9 ft ceilings, modern/sunken lights and easy step shower. 1 parking stall by entrance closest to elevator. 1 Storage locker + Building workshop with extra storage for unit 101. Well maintained strata. Building has a guest suite for visitors to stay in. Central location close to shopping, parks, rec centre & cafes. Pet friendly. Rentals are allowed with restrictions.