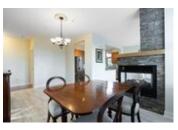

## Description

One of the best homes at the rarely available VISTA29 built in 2007! (55+ age complex) Bright and spacious above ground SW corner unit features lots of windows, privacy from neighbours and peek-a-boo views of the Vancouver city skyline, Lions Gate Bridge and water. 1,212 sqft, 2 bedroom (opposite sides), 2 full bathroom open concept floorplan. Kitchen boasts stainless steel appliances and granite counters. The large living/dining room areas are complimented by a 3 way gas fireplace framed in river rock stone. Brand new quality vinyl floors and neutral paints throughout. 2 patios highlighted w/ a wrap around covered deck. Enjoy the insuite laundry room, 9 ft ceilings, modern/sunken lights and easy step shower. 1 parking stall by entrance closest to elevator. 1 Storage locker + Building workshop with extra storage for unit 101. Well maintained strata. Building has a guest suite for visitors to stay in. Central location close to shopping, parks, rec centre & cafes. Pet friendly. Rentals are allowed with restrictions.