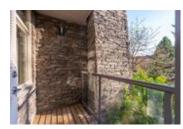

## Description

One of the best homes at the rarely available VISTA29 built in 2007! (55+ age complex) Bright and spacious above ground SW corner unit features lots of windows, privacy from neighbours and peek-a-boo views of the Vancouver city skyline, Lions Gate Bridge and water. 1,212 sqft, 2 bedroom (opposite sides), 2 full bathroom open concept floorplan. Kitchen boasts stainless steel appliances and granite counters. The large living/dining room areas are complimented by a 3 way gas fireplace framed in river rock stone. Brand new quality vinyl floors and neutral paints throughout. 2 patios highlighted w/ a wrap around covered deck. Enjoy the insuite laundry room, 9 ft ceilings, modern/sunken lights and easy step shower. 1 parking stall by entrance closest to elevator. 1 Storage locker + Building workshop with extra storage for unit 101. Well maintained strata. Building has a guest suite for visitors to stay in. Central location close to shopping, parks, rec centre & cafes. Pet friendly. Rentals are allowed with restrictions.