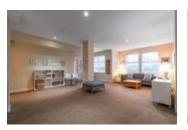

## Description

One of the best homes at the rarely available VISTA29 built in 2007! (55+ age complex) Bright and spacious above ground SW corner unit features lots of windows, privacy from neighbours and peek-a-boo views of the Vancouver city skyline, Lions Gate Bridge and water. 1,212 sqft, 2 bedroom (opposite sides), 2 full bathroom open concept floorplan. Kitchen boasts stainless steel appliances and granite counters. The large living/dining room areas are complimented by a 3 way gas fireplace framed in river rock stone. Brand new quality vinyl floors and neutral paints throughout. 2 patios highlighted w/ a wrap around covered deck. Enjoy the insuite laundry room, 9 ft ceilings, modern/sunken lights and easy step shower. 1 parking stall by entrance closest to elevator. 1 Storage locker + Building workshop with extra storage for unit 101. Well maintained strata. Building has a guest suite for visitors to stay in. Central location close to shopping, parks, rec centre & cafes. Pet friendly. Rentals are allowed with restrictions.