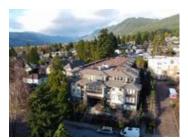

## Description

One of the best homes at the rarely available VISTA29 built in 2007! (55+ age complex) Bright and spacious above ground SW corner unit features lots of windows, privacy from neighbours and peek-a-boo views of the Vancouver city skyline, Lions Gate Bridge and water. 1,212 sqft, 2 bedroom (opposite sides), 2 full bathroom open concept floorplan. Kitchen boasts stainless steel appliances and granite counters. The large living/dining room areas are complimented by a 3 way gas fireplace framed in river rock stone. Brand new quality vinyl floors and neutral paints throughout. 2 patios highlighted w/ a wrap around covered deck. Enjoy the insuite laundry room, 9 ft ceilings, modern/sunken lights and easy step shower. 1 parking stall by entrance closest to elevator. 1 Storage locker + Building workshop with extra storage for unit 101. Well maintained strata. Building has a guest suite for visitors to stay in. Central location close to shopping, parks, rec centre & cafes. Pet friendly. Rentals are allowed with restrictions.