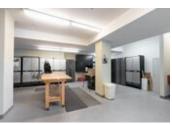

## Description

One of the best homes at the rarely available VISTA29 built in 2007! (55+ age complex) Bright and spacious above ground SW corner unit features lots of windows, privacy from neighbours and peek-a-boo views of the Vancouver city skyline, Lions Gate Bridge and water. 1,212 sqft, 2 bedroom (opposite sides), 2 full bathroom open concept floorplan. Kitchen boasts stainless steel appliances and granite counters. The large living/dining room areas are complimented by a 3 way gas fireplace framed in river rock stone. Brand new quality vinyl floors and neutral paints throughout. 2 patios highlighted w/ a wrap around covered deck. Enjoy the insuite laundry room, 9 ft ceilings, modern/sunken lights and easy step shower. 1 parking stall by entrance closest to elevator. 1 Storage locker + Building workshop with extra storage for unit 101. Well maintained strata. Building has a guest suite for visitors to stay in. Central location close to shopping, parks, rec centre & cafes. Pet friendly. Rentals are allowed with restrictions.