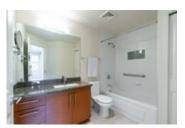

## Description

One of the best homes at the rarely available VISTA29 built in 2007! (55+ age complex) Bright and spacious above ground SW corner unit features lots of windows, privacy from neighbours and peek-a-boo views of the Vancouver city skyline, Lions Gate Bridge and water. 1,212 sqft, 2 bedroom (opposite sides), 2 full bathroom open concept floorplan. Kitchen boasts stainless steel appliances and granite counters. The large living/dining room areas are complimented by a 3 way gas fireplace framed in river rock stone. Brand new quality vinyl floors and neutral paints throughout. 2 patios highlighted w/ a wrap around covered deck. Enjoy the insuite laundry room, 9 ft ceilings, modern/sunken lights and easy step shower. 1 parking stall by entrance closest to elevator. 1 Storage locker + Building workshop with extra storage for unit 101. Well maintained strata. Building has a guest suite for visitors to stay in. Central location close to shopping, parks, rec centre & cafes. Pet friendly. Rentals are allowed with restrictions.