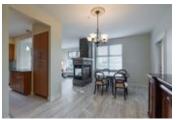

## Description

One of the best homes at the rarely available VISTA29 built in 2007! (55+ age complex) Bright and spacious above ground SW corner unit features lots of windows, privacy from neighbours and peek-a-boo views of the Vancouver city skyline, Lions Gate Bridge and water. 1,212 sqft, 2 bedroom (opposite sides), 2 full bathroom open concept floorplan. Kitchen boasts stainless steel appliances and granite counters. The large living/dining room areas are complimented by a 3 way gas fireplace framed in river rock stone. Brand new quality vinyl floors and neutral paints throughout. 2 patios highlighted w/ a wrap around covered deck. Enjoy the insuite laundry room, 9 ft ceilings, modern/sunken lights and easy step shower. 1 parking stall by entrance closest to elevator. 1 Storage locker + Building workshop with extra storage for unit 101. Well maintained strata. Building has a guest suite for visitors to stay in. Central location close to shopping, parks, rec centre & cafes. Pet friendly. Rentals are allowed with restrictions.