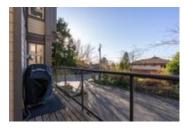

## Description

One of the best homes at the rarely available VISTA29 built in 2007! (55+ age complex) Bright and spacious above ground SW corner unit features lots of windows, privacy from neighbours and peek-a-boo views of the Vancouver city skyline, Lions Gate Bridge and water. 1,212 sqft, 2 bedroom (opposite sides), 2 full bathroom open concept floorplan. Kitchen boasts stainless steel appliances and granite counters. The large living/dining room areas are complimented by a 3 way gas fireplace framed in river rock stone. Brand new quality vinyl floors and neutral paints throughout. 2 patios highlighted w/ a wrap around covered deck. Enjoy the insuite laundry room, 9 ft ceilings, modern/sunken lights and easy step shower. 1 parking stall by entrance closest to elevator. 1 Storage locker + Building workshop with extra storage for unit 101. Well maintained strata. Building has a guest suite for visitors to stay in. Central location close to shopping, parks, rec centre & cafes. Pet friendly. Rentals are allowed with restrictions.