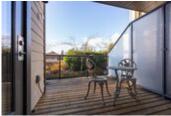

## Description

One of the best homes at the rarely available VISTA29 built in 2007! (55+ age complex) Bright and spacious above ground SW corner unit features lots of windows, privacy from neighbours and peek-a-boo views of the Vancouver city skyline, Lions Gate Bridge and water. 1,212 sqft, 2 bedroom (opposite sides), 2 full bathroom open concept floorplan. Kitchen boasts stainless steel appliances and granite counters. The large living/dining room areas are complimented by a 3 way gas fireplace framed in river rock stone. Brand new quality vinyl floors and neutral paints throughout. 2 patios highlighted w/ a wrap around covered deck. Enjoy the insuite laundry room, 9 ft ceilings, modern/sunken lights and easy step shower. 1 parking stall by entrance closest to elevator. 1 Storage locker + Building workshop with extra storage for unit 101. Well maintained strata. Building has a guest suite for visitors to stay in. Central location close to shopping, parks, rec centre & cafes. Pet friendly. Rentals are allowed with restrictions.