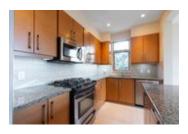

## Description

One of the best homes at the rarely available VISTA29 built in 2007! (55+ age complex) Bright and spacious above ground SW corner unit features lots of windows, privacy from neighbours and peek-a-boo views of the Vancouver city skyline, Lions Gate Bridge and water. 1,212 sqft, 2 bedroom (opposite sides), 2 full bathroom open concept floorplan. Kitchen boasts stainless steel appliances and granite counters. The large living/dining room areas are complimented by a 3 way gas fireplace framed in river rock stone. Brand new quality vinyl floors and neutral paints throughout. 2 patios highlighted w/ a wrap around covered deck. Enjoy the insuite laundry room, 9 ft ceilings, modern/sunken lights and easy step shower. 1 parking stall by entrance closest to elevator. 1 Storage locker + Building workshop with extra storage for unit 101. Well maintained strata. Building has a guest suite for visitors to stay in. Central location close to shopping, parks, rec centre & cafes. Pet friendly. Rentals are allowed with restrictions.