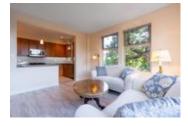

## Description

One of the best homes at the rarely available VISTA29 built in 2007! (55+ age complex) Bright and spacious above ground SW corner unit features lots of windows, privacy from neighbours and peek-a-boo views of the Vancouver city skyline, Lions Gate Bridge and water. 1,212 sqft, 2 bedroom (opposite sides), 2 full bathroom open concept floorplan. Kitchen boasts stainless steel appliances and granite counters. The large living/dining room areas are complimented by a 3 way gas fireplace framed in river rock stone. Brand new quality vinyl floors and neutral paints throughout. 2 patios highlighted w/ a wrap around covered deck. Enjoy the insuite laundry room, 9 ft ceilings, modern/sunken lights and easy step shower. 1 parking stall by entrance closest to elevator. 1 Storage locker + Building workshop with extra storage for unit 101. Well maintained strata. Building has a guest suite for visitors to stay in. Central location close to shopping, parks, rec centre & cafes. Pet friendly. Rentals are allowed with restrictions.