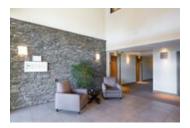

## Description

One of the best homes at the rarely available VISTA29 built in 2007! (55+ age complex) Bright and spacious above ground SW corner unit features lots of windows, privacy from neighbours and peek-a-boo views of the Vancouver city skyline, Lions Gate Bridge and water. 1,212 sqft, 2 bedroom (opposite sides), 2 full bathroom open concept floorplan. Kitchen boasts stainless steel appliances and granite counters. The large living/dining room areas are complimented by a 3 way gas fireplace framed in river rock stone. Brand new quality vinyl floors and neutral paints throughout. 2 patios highlighted w/ a wrap around covered deck. Enjoy the insuite laundry room, 9 ft ceilings, modern/sunken lights and easy step shower. 1 parking stall by entrance closest to elevator. 1 Storage locker + Building workshop with extra storage for unit 101. Well maintained strata. Building has a guest suite for visitors to stay in. Central location close to shopping, parks, rec centre & cafes. Pet friendly. Rentals are allowed with restrictions.