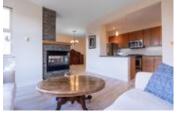

## Description

One of the best homes at the rarely available VISTA29 built in 2007! (55+ age complex) Bright and spacious above ground SW corner unit features lots of windows, privacy from neighbours and peek-a-boo views of the Vancouver city skyline, Lions Gate Bridge and water. 1,212 sqft, 2 bedroom (opposite sides), 2 full bathroom open concept floorplan. Kitchen boasts stainless steel appliances and granite counters. The large living/dining room areas are complimented by a 3 way gas fireplace framed in river rock stone. Brand new quality vinyl floors and neutral paints throughout. 2 patios highlighted w/ a wrap around covered deck. Enjoy the insuite laundry room, 9 ft ceilings, modern/sunken lights and easy step shower. 1 parking stall by entrance closest to elevator. 1 Storage locker + Building workshop with extra storage for unit 101. Well maintained strata. Building has a guest suite for visitors to stay in. Central location close to shopping, parks, rec centre & cafes. Pet friendly. Rentals are allowed with restrictions.