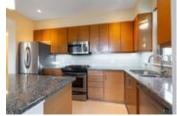

## Description

One of the best homes at the rarely available VISTA29 built in 2007! (55+ age complex) Bright and spacious above ground SW corner unit features lots of windows, privacy from neighbours and peek-a-boo views of the Vancouver city skyline, Lions Gate Bridge and water. 1,212 sqft, 2 bedroom (opposite sides), 2 full bathroom open concept floorplan. Kitchen boasts stainless steel appliances and granite counters. The large living/dining room areas are complimented by a 3 way gas fireplace framed in river rock stone. Brand new quality vinyl floors and neutral paints throughout. 2 patios highlighted w/ a wrap around covered deck. Enjoy the insuite laundry room, 9 ft ceilings, modern/sunken lights and easy step shower. 1 parking stall by entrance closest to elevator. 1 Storage locker + Building workshop with extra storage for unit 101. Well maintained strata. Building has a guest suite for visitors to stay in. Central location close to shopping, parks, rec centre & cafes. Pet friendly. Rentals are allowed with restrictions.