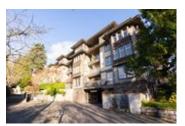

te sides), 2 full bathroom open concept floorplan. Kitchen boasts stainless steel appliances and granite counters. The large living/dining room areas are complimented by a 3 way gas fireplace framed in river rock stone. Brand new quality vinyl floors and neutral paints throughout. 2 patios highlighted w/ a wrap around covered deck. Enjoy the insuite laundry room, 9 ft ceilings, modern/sunken lights and easy step shower. 1 parking stall by entrance closest to elevator. 1 Storage locker + Building workshop with extra storage for unit 101. Well maintained strata. Building has a guest suite for visitors to stay in. Central location close to shopping, parks, rec centre & cafes. Pet friendly. Rentals are allowed with restrictions.