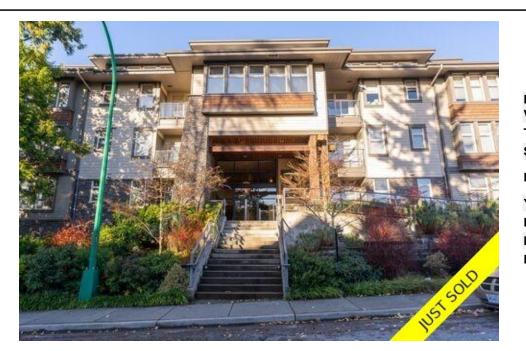

## 101 188 W. 29th Street, North Vancouver, BC, V7N 0A2, Canada

## Description

One of the best homes at the rarely available VISTA29 built in 2007! (55+ age complex) Bright and spacious above ground SW corner unit features lots of windows, privacy from neighbours and peek-a-boo views of the Vancouver city skyline, Lions Gate Bridge and water. 1,212 sqft, 2 bedroom (opposite sides), 2 full bathroom open concept floorplan. Kitchen boasts stainless steel appliances and granite counters. The large living/dining room areas are complimented by a 3 way gas fireplace framed in river rock stone. Brand new quality vinyl floors and neutral paints throughout. 2 patios highlighted w/ a wrap around covered deck. Enjoy the insuite laundry room, 9 ft ceilings, modern/sunken lights and easy step shower. 1 parking stall by entrance closest to elevator. 1 Storage locker + Building workshop with extra storage for unit 101. Well maintained strata. Building has a guest suite for visitors to stay in. Central location close to shopping, parks, rec centre & cafes. Pet friendly. Rentals are allowed with restrictions.