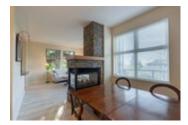

## Description

One of the best homes at the rarely available VISTA29 built in 2007! (55+ age complex) Bright and spacious above ground SW corner unit features lots of windows, privacy from neighbours and peek-a-boo views of the Vancouver city skyline, Lions Gate Bridge and water. 1,212 sqft, 2 bedroom (opposite sides), 2 full bathroom open concept floorplan. Kitchen boasts stainless steel appliances and granite counters. The large living/dining room areas are complimented by a 3 way gas fireplace framed in river rock stone. Brand new quality vinyl floors and neutral paints throughout. 2 patios highlighted w/ a wrap around covered deck. Enjoy the insuite laundry room, 9 ft ceilings, modern/sunken lights and easy step shower. 1 parking stall by entrance closest to elevator. 1 Storage locker + Building workshop with extra storage for unit 101. Well maintained strata. Building has a guest suite for visitors to stay in. Central location close to shopping, parks, rec centre & cafes. Pet friendly. Rentals are allowed with restrictions.