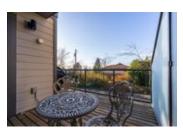

## Description

One of the best homes at the rarely available VISTA29 built in 2007! (55+ age complex) Bright and spacious above ground SW corner unit features lots of windows, privacy from neighbours and peek-a-boo views of the Vancouver city skyline, Lions Gate Bridge and water. 1,212 sqft, 2 bedroom (opposite sides), 2 full bathroom open concept floorplan. Kitchen boasts stainless steel appliances and granite counters. The large living/dining room areas are complimented by a 3 way gas fireplace framed in river rock stone. Brand new quality vinyl floors and neutral paints throughout. 2 patios highlighted w/ a wrap around covered deck. Enjoy the insuite laundry room, 9 ft ceilings, modern/sunken lights and easy step shower. 1 parking stall by entrance closest to elevator. 1 Storage locker + Building workshop with extra storage for unit 101. Well maintained strata. Building has a guest suite for visitors to stay in. Central location close to shopping, parks, rec centre & cafes. Pet friendly. Rentals are allowed with restrictions.