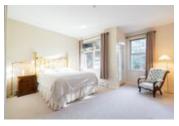

## Description

One of the best homes at the rarely available VISTA29 built in 2007! (55+ age complex) Bright and spacious above ground SW corner unit features lots of windows, privacy from neighbours and peek-a-boo views of the Vancouver city skyline, Lions Gate Bridge and water. 1,212 sqft, 2 bedroom (opposite sides), 2 full bathroom open concept floorplan. Kitchen boasts stainless steel appliances and granite counters. The large living/dining room areas are complimented by a 3 way gas fireplace framed in river rock stone. Brand new quality vinyl floors and neutral paints throughout. 2 patios highlighted w/ a wrap around covered deck. Enjoy the insuite laundry room, 9 ft ceilings, modern/sunken lights and easy step shower. 1 parking stall by entrance closest to elevator. 1 Storage locker + Building workshop with extra storage for unit 101. Well maintained strata. Building has a guest suite for visitors to stay in. Central location close to shopping, parks, rec centre & cafes. Pet friendly. Rentals are allowed with restrictions.