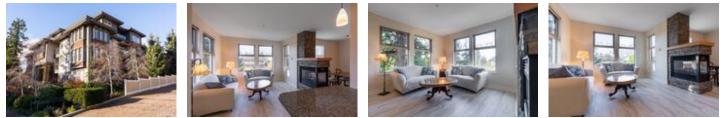

## Description

One of the best homes at the rarely available VISTA29 built in 2007! (55+ age complex) Bright and spacious above ground SW corner unit features lots of windows, privacy from neighbours and peek-a-boo views of the Vancouver city skyline, Lions Gate Bridge and water. 1,212 sqft, 2 bedroom (opposite sides), 2 full bathroom open concept floorplan. Kitchen boasts stainless steel appliances and granite counters. The large living/dining room areas are complimented by a 3 way gas fireplace framed in river rock stone. Brand new quality vinyl floors and neutral paints throughout. 2 patios highlighted w/ a wrap around covered deck. Enjoy the insuite laundry room, 9 ft ceilings, modern/sunken lights and easy step shower. 1 parking stall by entrance closest to elevator. 1 Storage locker + Building workshop with extra storage for unit 101. Well maintained strata. Building has a guest suite for visitors to stay in. Central location close to shopping, parks, rec centre & cafes. Pet friendly. Rentals are allowed with restrictions.