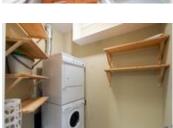

## Description

One of the best homes at the rarely available VISTA29 built in 2007! (55+ age complex) Bright and spacious above ground SW corner unit features lots of windows, privacy from neighbours and peek-a-boo views of the Vancouver city skyline, Lions Gate Bridge and water. 1,212 sqft, 2 bedroom (opposite sides), 2 full bathroom open concept floorplan. Kitchen boasts stainless steel appliances and granite counters. The large living/dining room areas are complimented by a 3 way gas fireplace framed in river rock stone. Brand new quality vinyl floors and neutral paints throughout. 2 patios highlighted w/ a wrap around covered deck. Enjoy the insuite laundry room, 9 ft ceilings, modern/sunken lights and easy step shower. 1 parking stall by entrance closest to elevator. 1 Storage locker + Building workshop with extra storage for unit 101. Well maintained strata. Building has a guest suite for visitors to stay in. Central location close to shopping, parks, rec centre & cafes. Pet friendly. Rentals are allowed with restrictions.