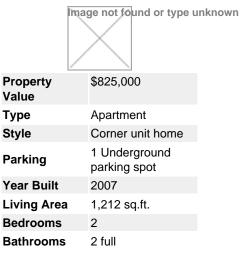

## Description

One of the best homes at the rarely available VISTA29 built in 2007! (55+ age complex) Bright and spacious above ground SW corner unit features lots of windows, privacy from neighbours and peek-a-boo views of the Vancouver city skyline, Lions Gate Bridge and water. 1,212 sqft, 2 bedroom (opposite sides), 2 full bathroom open concept floorplan. Kitchen boasts stainless steel appliances and granite counters. The large living/dining room areas are complimented by a 3 way gas fireplace framed in river rock stone. Brand new quality vinyl floors and neutral paints throughout. 2 patios highlighted w/ a wrap around covered deck. Enjoy the insuite laundry room, 9 ft ceilings, modern/sunken lights and easy step shower. 1 parking stall by entrance closest to elevator. 1 Storage locker + Building workshop with extra storage for unit 101. Well maintained strata. Building has a guest suite for visitors to stay in. Central location close to shopping, parks, rec centre & cafes. Pet friendly. Rentals are allowed with restrictions.