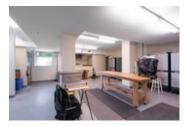

## Description

One of the best homes at the rarely available VISTA29 built in 2007! (55+ age complex) Bright and spacious above ground SW corner unit features lots of windows, privacy from neighbours and peek-a-boo views of the Vancouver city skyline, Lions Gate Bridge and water. 1,212 sqft, 2 bedroom (opposite sides), 2 full bathroom open concept floorplan. Kitchen boasts stainless steel appliances and granite counters. The large living/dining room areas are complimented by a 3 way gas fireplace framed in river rock stone. Brand new quality vinyl floors and neutral paints throughout. 2 patios highlighted w/ a wrap around covered deck. Enjoy the insuite laundry room, 9 ft ceilings, modern/sunken lights and easy step shower. 1 parking stall by entrance closest to elevator. 1 Storage locker + Building workshop with extra storage for unit 101. Well maintained strata. Building has a guest suite for visitors to stay in. Central location close to shopping, parks, rec centre & cafes. Pet friendly. Rentals are allowed with restrictions.