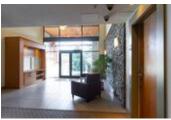

## Description

One of the best homes at the rarely available VISTA29 built in 2007! (55+ age complex) Bright and spacious above ground SW corner unit features lots of windows, privacy from neighbours and peek-a-boo views of the Vancouver city skyline, Lions Gate Bridge and water. 1,212 sqft, 2 bedroom (opposite sides), 2 full bathroom open concept floorplan. Kitchen boasts stainless steel appliances and granite counters. The large living/dining room areas are complimented by a 3 way gas fireplace framed in river rock stone. Brand new quality vinyl floors and neutral paints throughout. 2 patios highlighted w/ a wrap around covered deck. Enjoy the insuite laundry room, 9 ft ceilings, modern/sunken lights and easy step shower. 1 parking stall by entrance closest to elevator. 1 Storage locker + Building workshop with extra storage for unit 101. Well maintained strata. Building has a guest suite for visitors to stay in. Central location close to shopping, parks, rec centre & cafes. Pet friendly. Rentals are allowed with restrictions.