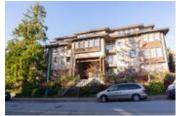

## Description

One of the best homes at the rarely available VISTA29 built in 2007! (55+ age complex) Bright and spacious above ground SW corner unit features lots of windows, privacy from neighbours and peek-a-boo views of the Vancouver city skyline, Lions Gate Bridge and water. 1,212 sqft, 2 bedroom (opposite sides), 2 full bathroom open concept floorplan. Kitchen boasts stainless steel appliances and granite counters. The large living/dining room areas are complimented by a 3 way gas fireplace framed in river rock stone. Brand new quality vinyl floors and neutral paints throughout. 2 patios highlighted w/ a wrap around covered deck. Enjoy the insuite laundry room, 9 ft ceilings, modern/sunken lights and easy step shower. 1 parking stall by entrance closest to elevator. 1 Storage locker + Building workshop with extra storage for unit 101. Well maintained strata. Building has a guest suite for visitors to stay in. Central location close to shopping, parks, rec centre & cafes. Pet friendly. Rentals are allowed with restrictions.