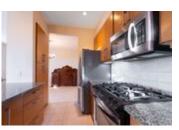

## Description

One of the best homes at the rarely available VISTA29 built in 2007! (55+ age complex) Bright and spacious above ground SW corner unit features lots of windows, privacy from neighbours and peek-a-boo views of the Vancouver city skyline, Lions Gate Bridge and water. 1,212 sqft, 2 bedroom (opposite sides), 2 full bathroom open concept floorplan. Kitchen boasts stainless steel appliances and granite counters. The large living/dining room areas are complimented by a 3 way gas fireplace framed in river rock stone. Brand new quality vinyl floors and neutral paints throughout. 2 patios highlighted w/ a wrap around covered deck. Enjoy the insuite laundry room, 9 ft ceilings, modern/sunken lights and easy step shower. 1 parking stall by entrance closest to elevator. 1 Storage locker + Building workshop with extra storage for unit 101. Well maintained strata. Building has a guest suite for visitors to stay in. Central location close to shopping, parks, rec centre & cafes. Pet friendly. Rentals are allowed with restrictions.