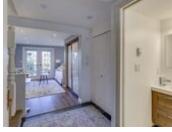

## 408 CROSSCREEK ROAD, West Vancouver, BC, V0N 2E0, Ca

MLS®# R2514605

Image not found or type unknown

|                | $\leq$          |
|----------------|-----------------|
| /              |                 |
| Property Value | \$879,000       |
| Туре           | Townhouse       |
| Style          | 3 Storey        |
| Year Built     | 1970            |
| Taxes          | 3111.82         |
| Living Area    | 1,380 sq.ft.    |
| Bedrooms       | 2               |
| Bathrooms      | 1 full & 1 half |

## Description

Surrounded by the beauty of nature, & offering stunning views of Howe sound, this warm & inviting townhome has so much to offer! Open plan Kitchen, dining & living room with custom cabinets, stone counters,s/s appliances, centre island, all opens to beautiful view deck. Upstairs the generous Master has peaceful oceanview & ample closets. Second bedroom with mountain views & full bathroom complete that level. Lower family room offers french doors to your private fenced yard & garden with storage shed. Generous carport at your front door. Enjoy the ample hiking trails on offer at your doorstep. Minutes to Lions Bay beach park for swimming, kayak or paddleboarding. Public transitadjacent, a peaceful lifestyle, minutes from the city.Showings Sun Nov 22 by appt starting at noon.