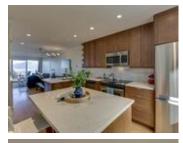

## Description

Surrounded by the beauty of nature, & offering stunning views of Howe sound, this warm & inviting townhome has so much to offer! Open plan Kitchen, dining & living room with custom cabinets, stone counters,s/s appliances, centre island, all opens to beautiful view deck. Upstairs the generous Master has peaceful oceanview & ample closets. Second bedroom with mountain views & full bathroom complete that level. Lower family room offers french doors to your private fenced yard & garden with storage shed. Generous carport at your front door. Enjoy the ample hiking trails on offer at your doorstep. Minutes to Lions Bay beach park for swimming, kayak or paddleboarding. Public transitadjacent, a peaceful lifestyle, minutes from the city.Showings Sun Nov 22 by appt starting at noon.