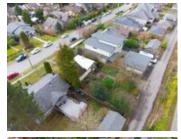

## Description

Attention builders/renovators. Opportunity to bring all ideas and visions! Central location on a family orientated street with a Southern view. Prime 5,650 sqft lot (50ft x 113ft) RS-1 Zoning with lane access, a detached garage and open parking in the back. Value mostly in the lot. Current house in original condition with 2 bedrooms on main level and an unfinished basement below (Suite potential). Decent distance from the #1 Highway separated by Lonsdale offramp in between. \*Current view from front sees some of the Vancouver City skyline & some of The Lions Gate Bridge. A new build built upward could potentially see so much more...Many newer houses on same block had the same idea. Walk to Lonsdale corridor shopping, restaurants, cafes, rec centre, sport fields, theatres, schools & parks!

## IN THE HEART OF CENTRAL LONSDALE