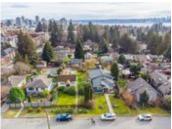

## Description

Attention builders/renovators. Opportunity to bring all ideas and visions! Central location on a family orientated street with a Southern view. Prime 5,650 sqft lot (50ft x 113ft) RS-1 Zoning with lane access, a detached garage and open parking in the back. Value mostly in the lot. Current house in original condition with 2 bedrooms on main level and an unfinished basement below (Suite potential). Decent distance from the #1 Highway separated by Lonsdale offramp in between. \*Current view from front sees some of the Vancouver City skyline & some of The Lions Gate Bridge. A new build built upward could potentially see so much more...Many newer houses on same block had the same idea. Walk to Lonsdale corridor shopping, restaurants, cafes, rec centre, sport fields, theatres, schools & parks!