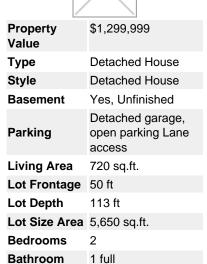

## Description

Attention builders/renovators. Opportunity to bring all ideas and visions! Central location on a family orientated street with a Southern view. Prime 5,650 sqft lot (50ft x 113ft) RS-1 Zoning with lane access, a detached garage and open parking in the back. Value mostly in the lot. Current house in original condition with 2 bedrooms on main level and an unfinished basement below (Suite potential). Decent distance from the #1 Highway separated by Lonsdale offramp in between. \*Current view from front sees some of the Vancouver City skyline & some of The Lions Gate Bridge. A new build built upward could potentially see so much more...Many newer houses on same block had the same idea. Walk to Lonsdale corridor shopping, restaurants, cafes, rec centre, sport fields, theatres, schools & parks!