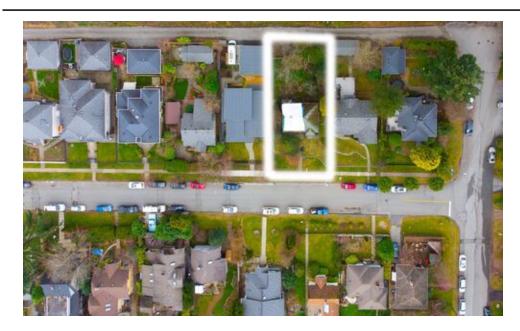

## Description

Attention builders/renovators. Opportunity to bring all ideas and visions! Central location on a family orientated street with a Southern view. Prime 5,650 sqft lot (50ft x 113ft) RS-1 Zoning with lane access, a detached garage and open parking in the back. Value mostly in the lot. Current house in original condition with 2 bedrooms on main level and an unfinished basement below (Suite potential). Decent distance from the #1 Highway separated by Lonsdale offramp in between. \*Current view from front sees some of the Vancouver City skyline & some of The Lions Gate Bridge. A new build built upward could potentially see so much more...Many newer houses on same block had the same idea. Walk to Lonsdale corridor shopping, restaurants, cafes, rec centre, sport fields, theatres, schools & parks!