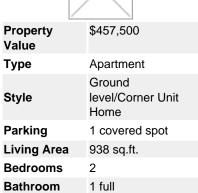

## Description

GROUND LEVEL/CORNER/END UNIT, 938 sqft, 2 bedroom family home at the rarely available Cypress Gardens! Absolute prime location within the complex highlighted with a quiet private outlook from the living and dining areas that opens wide via sliding door to a beautiful covered concrete patio and massive grass yard. Insuite laundry/storage room. Monthly fees include;Heat/hot water/PROPERTY TAXES. 1 covered parking. \*Visitor parking, outdoor pool, playground & clubhouse. Rentals allowed/Pet friendly. Definite renovation project offers endless possibility. INVESTMENT OPPORTUNITY as a holding property or for potential future redevelopment. Currently tenanted. Central location; Walk to Safeway, rec centre, markets, cafes, restaurants, transit, parks & schools.