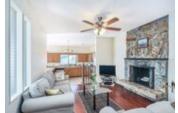

## Description

Beyond incredible panoramic Southern city and water views throughout the main level and the bedrooms on the upper level! Clear northern views of The North Shore Lions as well. 3 level, 3,317 sqft, 5 bedroom (4 on upper level), 3.5 bathroom, updated Upper Lonsdale family home in a convenient central location. Large living/dining/family rooms. Modern open concept kitchen boasts stainless steel appliances and granite tops. Den on main level could be a bedroom. Master bedroom features a 5 piece ensuite. 2 fireplaces, hardwood floors, newer roof, updated covered patio, covered carport, lane access and flat yard. Ground level 1 bedroom + den suite with own entry. Plenty of privacy and storage. THIS CUSTOM BUILT HOUSE, STILL WITH THE ORIGINAL OWNER, WAS BUILT TO MAXIMIZE THE VIEWS BOTH INSIDE AND OUT!. THE VIEWS HAVE ONLY GOTTEN **BETTER WITH TIME!** 